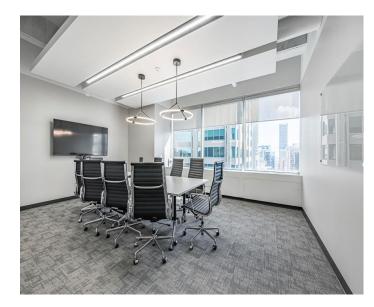

#### **SPACE DETAILS**

| 15th Floor               | 4,963 SF                                                                                                                                                                                                                                                                                                                                                                                                                                   |
|--------------------------|--------------------------------------------------------------------------------------------------------------------------------------------------------------------------------------------------------------------------------------------------------------------------------------------------------------------------------------------------------------------------------------------------------------------------------------------|
| Condition<br>of Premises | <ul> <li>Gorgeous newly built model suite<br/>(constructed by Clearspace)</li> <li>Premises includes 5 offices,<br/>1 boardroom (10 seats) and 2 meeting rooms<br/>(4-6 seats), open area with 19 workstations<br/>(based on current furniture layout)</li> <li>Polished concrete floors with exposed ceiling</li> <li>Glass interior offices</li> <li>Open concept with abundance of natural light<br/>and suspension lighting</li> </ul> |
| Term                     | May 30, 2030                                                                                                                                                                                                                                                                                                                                                                                                                               |
| Net Rent                 | Negotiable                                                                                                                                                                                                                                                                                                                                                                                                                                 |
| Additional Rent          | \$29.73 PSF ( 2024 Est.)                                                                                                                                                                                                                                                                                                                                                                                                                   |

# **FLOOR PLAN**

CLICK HERE FOR A VIRTUAL TOUR

Newly Built Model Suite Suite 1504 – 4,963 SF (For Sublease) Available Immediately

Images of interior premises