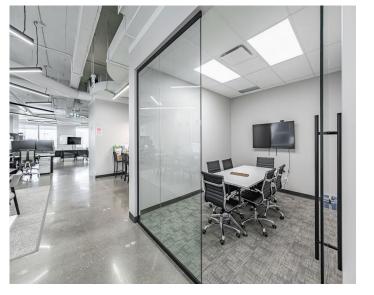

#### **SPACE DETAILS**

| 15th Floor               | 4,963 SF                                                                                                                                                                                                                                                                                                                                                                                                                                   |
|--------------------------|--------------------------------------------------------------------------------------------------------------------------------------------------------------------------------------------------------------------------------------------------------------------------------------------------------------------------------------------------------------------------------------------------------------------------------------------|
| Condition<br>of Premises | <ul> <li>Gorgeous newly built model suite<br/>(constructed by Clearspace)</li> <li>Premises includes 5 offices,<br/>1 boardroom (10 seats) and 2 meeting rooms<br/>(4-6 seats), open area with 19 workstations<br/>(based on current furniture layout)</li> <li>Polished concrete floors with exposed ceiling</li> <li>Glass interior offices</li> <li>Open concept with abundance of natural light<br/>and suspension lighting</li> </ul> |
| Term                     | May 30, 2030                                                                                                                                                                                                                                                                                                                                                                                                                               |
| Net Rent                 | Negotiable                                                                                                                                                                                                                                                                                                                                                                                                                                 |
| Additional Rent          | \$29.73 PSF ( 2024 Est.)                                                                                                                                                                                                                                                                                                                                                                                                                   |

# **FLOOR PLAN**

CLICK HERE FOR A VIRTUAL TOUR

Newly Built Model Suite Suite 1504 – 4,963 SF (For Sublease) Available Immediately

Images of interior premises