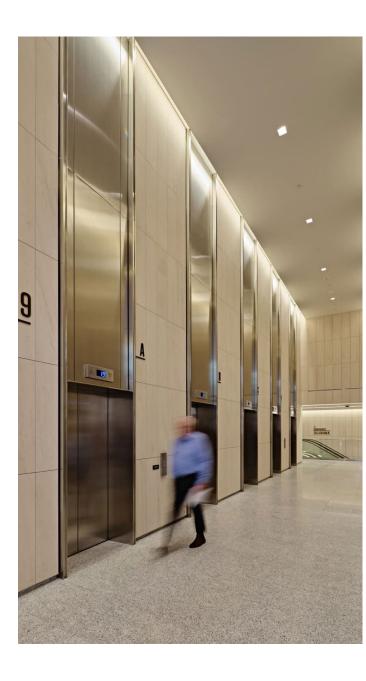

### **2 BLOOR STREET WEST BUILDING DETAILS**

- There are 10 Armor gearless high-speed elevators with a capacity of 3,500 pounds or 22 persons.
- Located in the centre of the Bloor office district, part of a complex with three levels of retail extending from Yonge to Bay Street.
- Direct underground pedestrian connections to the Yonge/Bloor subway station beneath the Hudson Bay Centre and the Bay subway station under 1240 Bay Street.
- The building has undergone extensive renovations to the main lobby and common areas.

## Newly Renovated Ground Floor Lobby