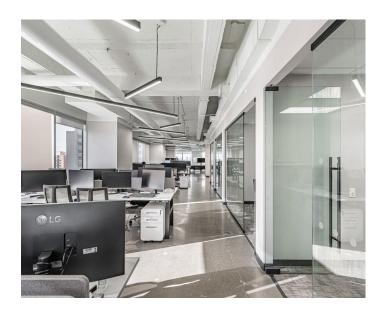

#### **SPACE DETAILS**

| 15th Floor               | 4,963 SF                                                                                                                                                                                                                                                                                                                                                                                                                                   |
|--------------------------|--------------------------------------------------------------------------------------------------------------------------------------------------------------------------------------------------------------------------------------------------------------------------------------------------------------------------------------------------------------------------------------------------------------------------------------------|
| Condition<br>of Premises | <ul> <li>Gorgeous newly built model suite<br/>(constructed by Clearspace)</li> <li>Premises includes 5 offices,<br/>1 boardroom (10 seats) and 2 meeting rooms<br/>(4-6 seats), open area with 19 workstations<br/>(based on current furniture layout)</li> <li>Polished concrete floors with exposed ceiling</li> <li>Glass interior offices</li> <li>Open concept with abundance of natural light<br/>and suspension lighting</li> </ul> |
| Term                     | May 30, 2030                                                                                                                                                                                                                                                                                                                                                                                                                               |
| Net Rent                 | Negotiable                                                                                                                                                                                                                                                                                                                                                                                                                                 |
| Additional Rent          | \$29.73 PSF ( 2024 Est.)                                                                                                                                                                                                                                                                                                                                                                                                                   |

# **FLOOR PLAN**

CLICK HERE FOR A VIRTUAL TOUR

Newly Built Model Suite Suite 1504 – 4,963 SF (For Sublease) Available Immediately

Images of interior premises