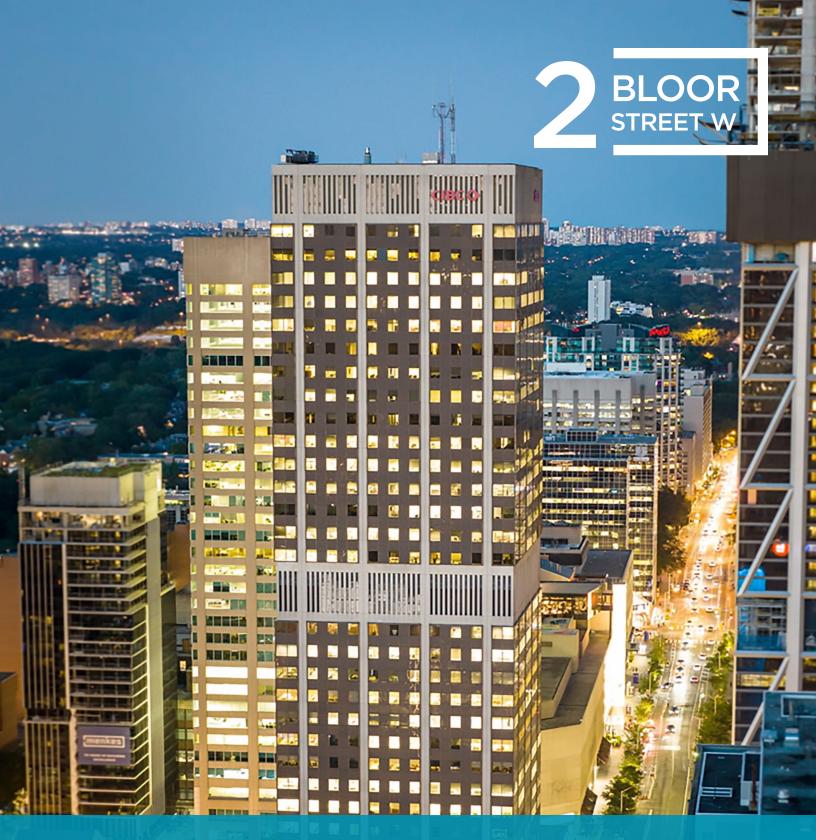

### **2 BLOOR STREET WEST BUILDING DETAILS**

- There are 10 Armor gearless high-speed elevators with a capacity of 3,500 pounds or 22 persons.
- Located in the centre of the Bloor office district, part of a complex with three levels of retail extending from Yonge to Bay Street.
- Direct underground pedestrian connections to the Yonge/Bloor subway station beneath the Hudson Bay Centre and the Bay subway station under 1240 Bay Street.
- The building has undergone extensive renovations to the main lobby and common areas.