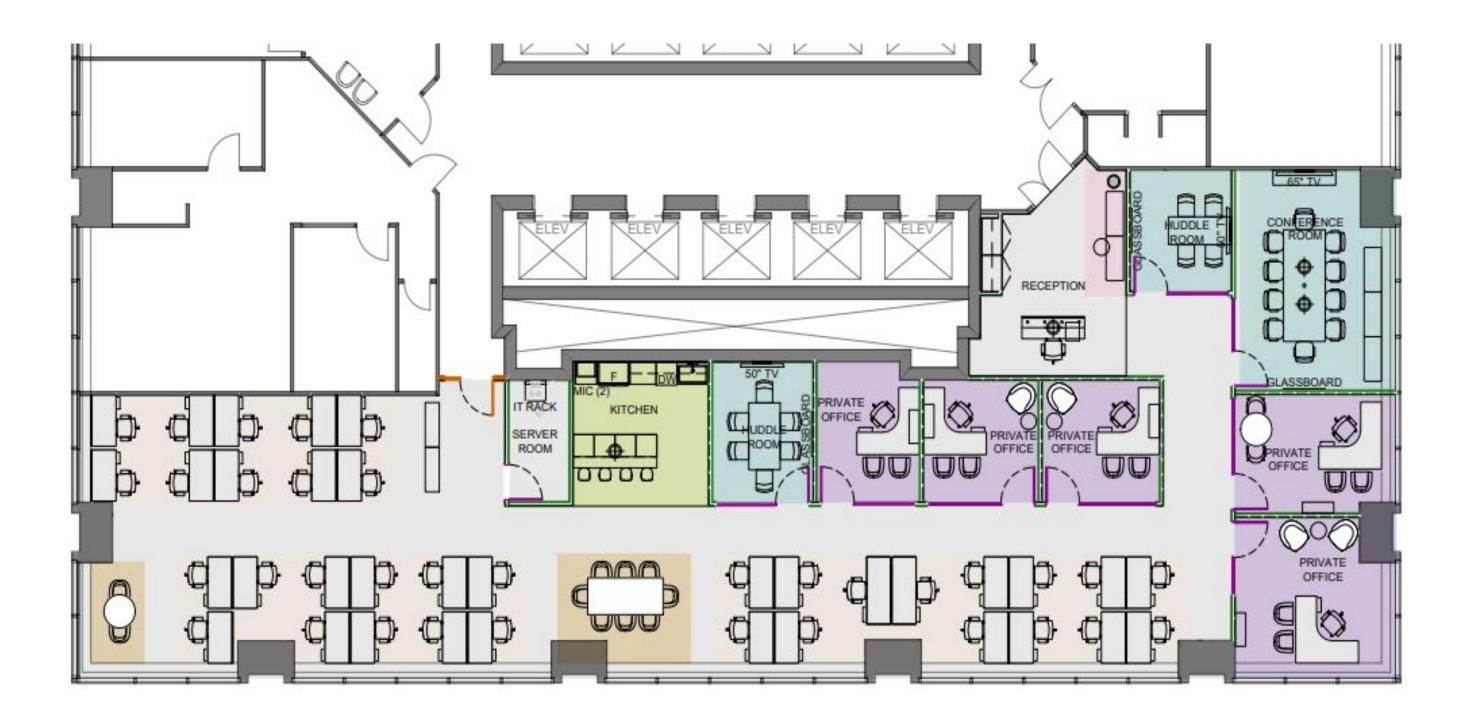

# **FLOOR PLAN**

CLICK HERE FOR A VIRTUAL TOUR

Newly Built Model Suite Suite 1504 – 4,963 SF (For Sublease) Available Immediately

Images of interior premises

#### **SPACE DETAILS**

| 15th Floor               | 4,963 SF                                                                                                                                                                                                                                                                                                                                                                                                                                   |
|--------------------------|--------------------------------------------------------------------------------------------------------------------------------------------------------------------------------------------------------------------------------------------------------------------------------------------------------------------------------------------------------------------------------------------------------------------------------------------|
| Condition<br>of Premises | <ul> <li>Gorgeous newly built model suite<br/>(constructed by Clearspace)</li> <li>Premises includes 5 offices,<br/>1 boardroom (10 seats) and 2 meeting rooms<br/>(4-6 seats), open area with 19 workstations<br/>(based on current furniture layout)</li> <li>Polished concrete floors with exposed ceiling</li> <li>Glass interior offices</li> <li>Open concept with abundance of natural light<br/>and suspension lighting</li> </ul> |
| Term                     | May 30, 2030                                                                                                                                                                                                                                                                                                                                                                                                                               |
| Net Rent                 | Negotiable                                                                                                                                                                                                                                                                                                                                                                                                                                 |
| Additional Rent          | \$29.73 PSF ( 2024 Est.)                                                                                                                                                                                                                                                                                                                                                                                                                   |