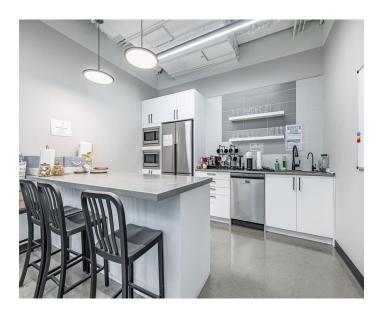

#### **SPACE DETAILS**

| 15th Floor               | 4,963 SF                                                                                                                                                                                                                                                                                                                                                                                                                                   |
|--------------------------|--------------------------------------------------------------------------------------------------------------------------------------------------------------------------------------------------------------------------------------------------------------------------------------------------------------------------------------------------------------------------------------------------------------------------------------------|
| Condition<br>of Premises | <ul> <li>Gorgeous newly built model suite<br/>(constructed by Clearspace)</li> <li>Premises includes 5 offices,<br/>1 boardroom (10 seats) and 2 meeting rooms<br/>(4-6 seats), open area with 19 workstations<br/>(based on current furniture layout)</li> <li>Polished concrete floors with exposed ceiling</li> <li>Glass interior offices</li> <li>Open concept with abundance of natural light<br/>and suspension lighting</li> </ul> |
| Term                     | May 30, 2030                                                                                                                                                                                                                                                                                                                                                                                                                               |
| Net Rent                 | Negotiable                                                                                                                                                                                                                                                                                                                                                                                                                                 |
| Additional Rent          | \$29.73 PSF ( 2024 Est.)                                                                                                                                                                                                                                                                                                                                                                                                                   |

# **FLOOR PLAN**

CLICK HERE FOR A VIRTUAL TOUR

Newly Built Model Suite Suite 1504 – 4,963 SF (For Sublease) Available Immediately

Images of interior premises