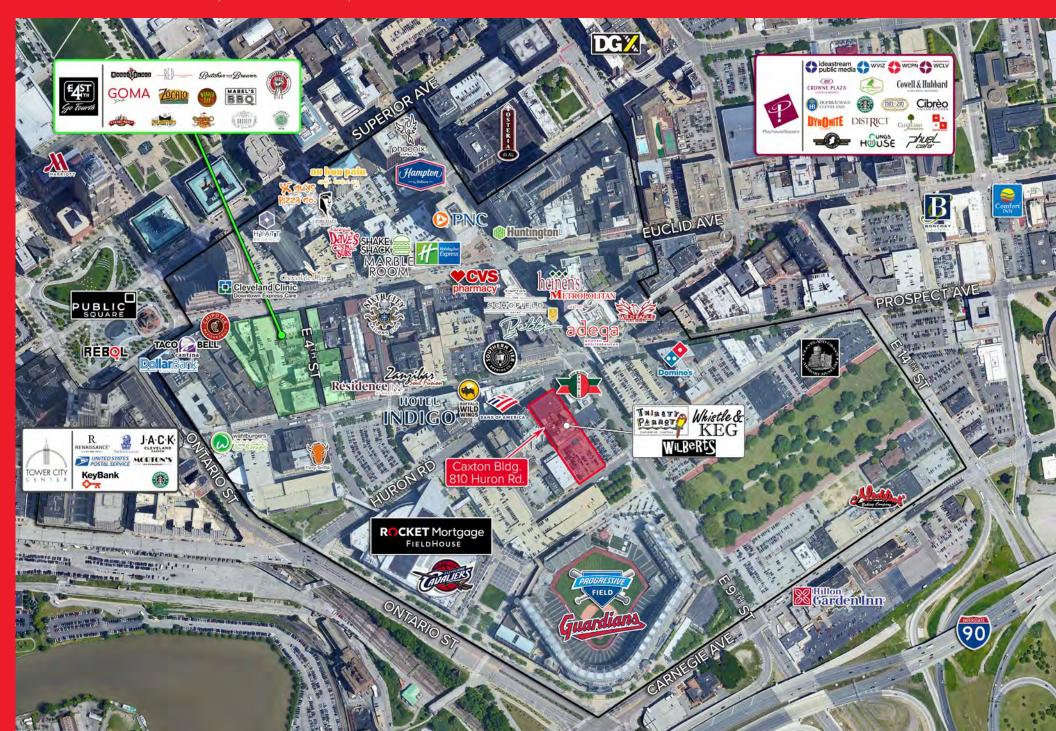

#### **OVERVIEW**

- Variety of office suites available, all featuring high ceilings, oversized windows, original hardwood floors, and an unbeatable location
- Reserved parking available in the building, with valet service
- On-site management and ownership
- 24/7/365 access with on-site security
- State-of-the-art fiber internet options available
- Located in the heart of Cleveland's historic Gateway District
- Steps from Progressive Field, Rocket Mortgage Fieldhouse, and East 4th Street
- Lease Rate: \$16.00-\$17.00