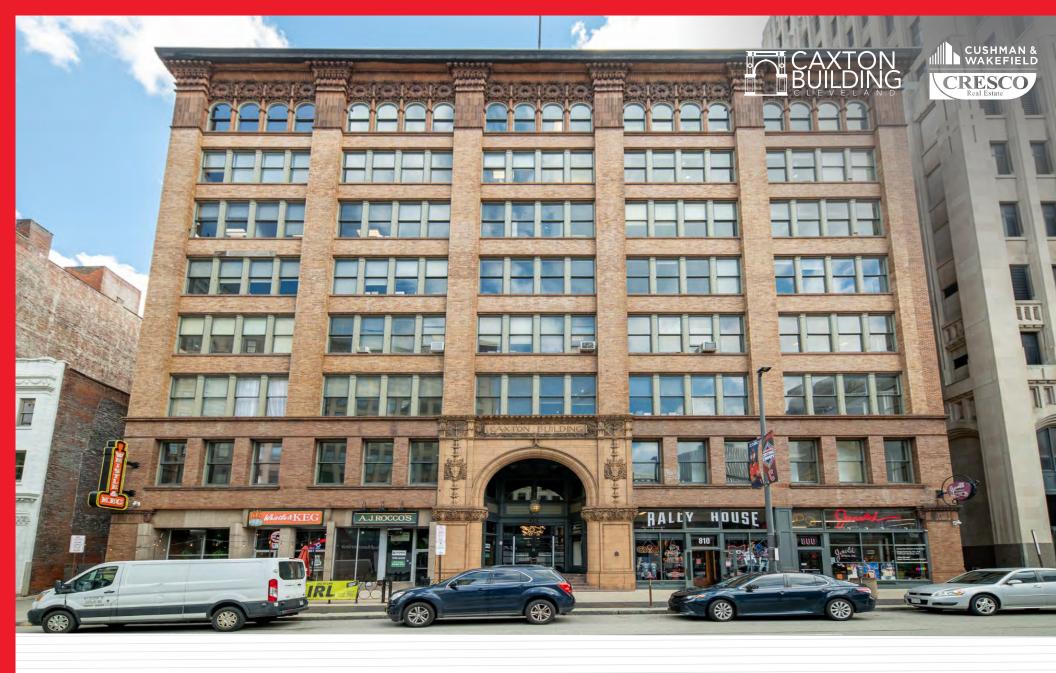

### FOR LEASE THE CAXTON BUILDING OFFICE SPACE 812 HURON ROAD, CLEVELAND, OHIO 44115

#### **OVERVIEW**

- Variety of office suites available, all featuring high ceilings, oversized windows, original hardwood floors, and an unbeatable location
- Reserved parking available in the building, with valet service
- On-site management and ownership
- 24/7/365 access with on-site security
- State-of-the-art fiber internet options available
- Located in the heart of Cleveland's historic Gateway District
- Steps from Progressive Field, Rocket Mortgage Fieldhouse, and East 4th Street
- Lease Rate: \$16.00-\$17.00