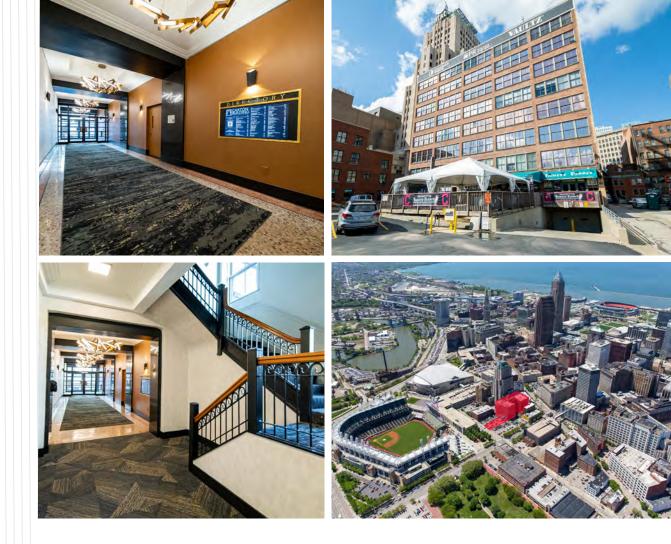

#### **OVERVIEW**

- Variety of office suites available, all featuring high ceilings, oversized windows, original hardwood floors, and an unbeatable location
- Reserved parking available in the building, with valet service
- On-site management and ownership
- 24/7/365 access with on-site security
- State-of-the-art fiber internet options available
- Located in the heart of Cleveland's historic Gateway District
- Steps from Progressive Field, Rocket Mortgage Fieldhouse, and East 4th Street
- Lease Rate: \$16.00-\$17.00