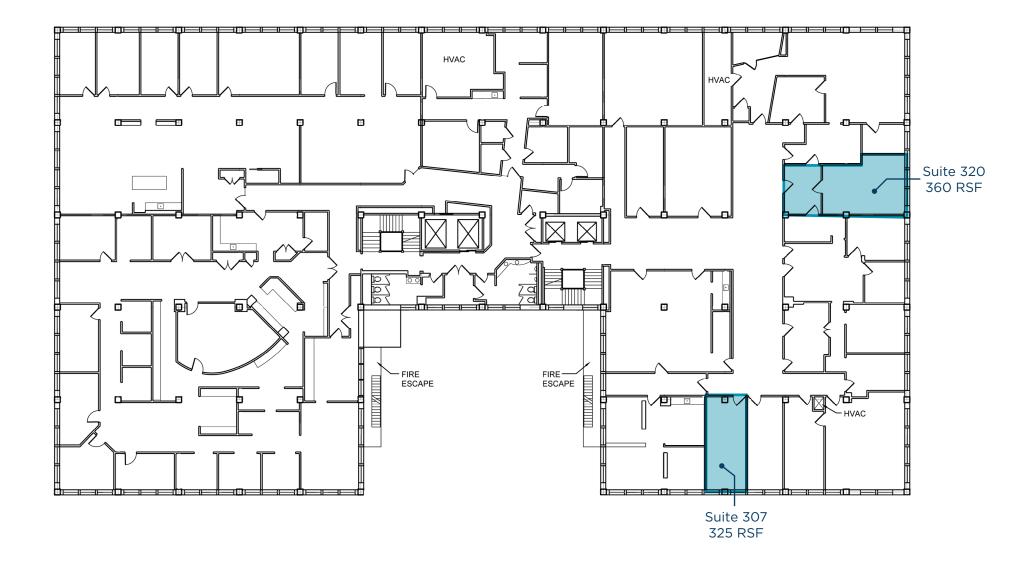

### **SECOND FLOOR | 2,352 RSF - 2,620 RSF**

**THIRD FLOOR | 325 RSF - 360 RSF** 