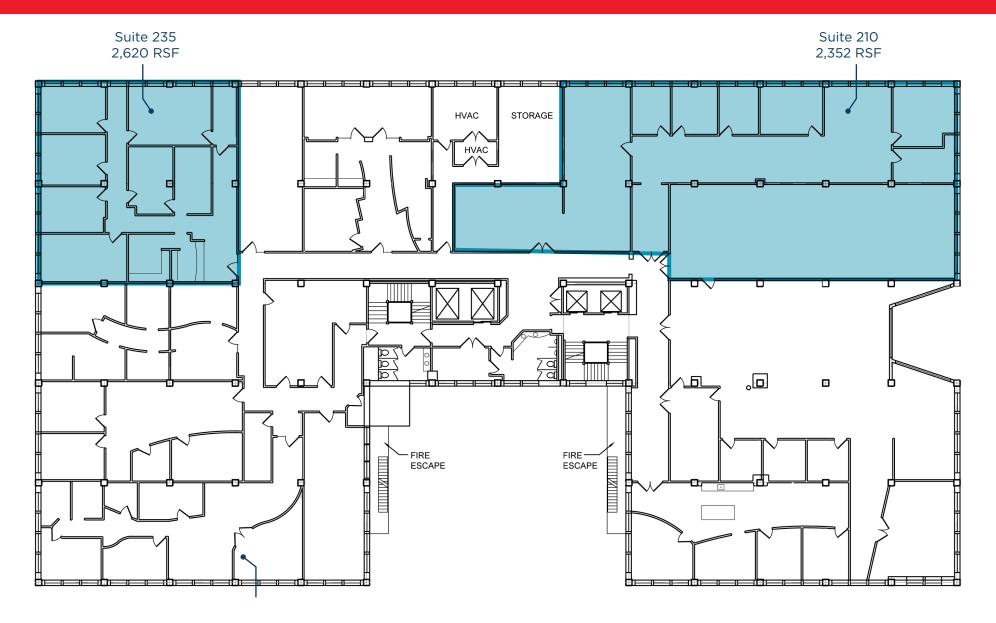

### **SECOND FLOOR | 2,352 RSF - 2,620 RSF**

**THIRD FLOOR | 325 RSF - 360 RSF** 