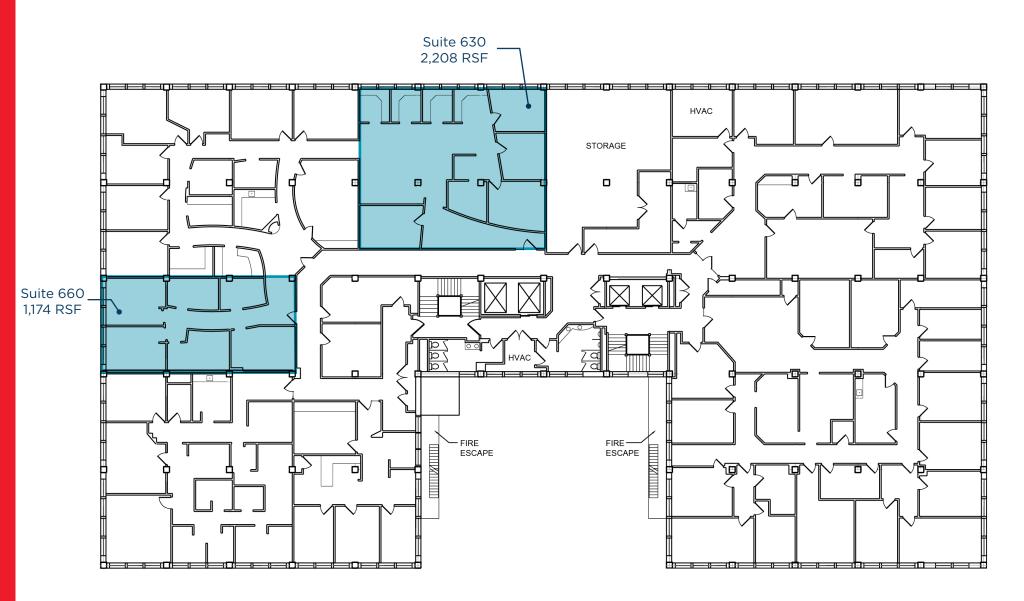

,883 RSF  |
| Suite 630     | 2,208 RSF | 2,208 RSF  |
| Suite 660     | 1,174 RSF | 1,174 RSF  |
| Suite 713     | 416 RSF   | 3,333 RSF  |
| Suite 719     | 2,917 RSF | 3,333 RSF  |
| Suite 750     | 5,614 RSF | 8,537 RSF  |
| Suite 770     | 2,923 RSF | 8,537 RSF  |
| Suite 890     | 1,792 RSF | 1,792 RSF  |



# **DEMOGRAPHICS**

**246,519** Population (2022 | 5 Mile)

**\$53,354** Household Income (2022 | 5 Mile) **35.9** Median Age (2022 | 5 Mile)

11,425 Total Businesses (2022 | 5 Mile) **112,256** Households (2022 | 5 Mile)

**189,341** Total Employees (2022 | 5 Mile)































### **SECOND FLOOR | 2,352 RSF - 2,620 RSF**





**THIRD FLOOR | 325 RSF - 360 RSF** 

## FOURTH FLOOR | 1,883 RSF



**THE CAXTON BUILDING 812 HURON ROAD**, CLEVELAND, OHIO 44115







## SIXTH FLOOR | 1,174 RSF - 2,208 RSF





### SEVENTH FLOOR | 416 RSF - 8,537 RSF





### EIGHTH FLOOR | 1,792 RSF







### THE CAXTON BUILDING OFFICE SPACE FOR LEASE | 812 HURON ROAD, CLEVELAND, OHIO 44115

DAVID LEB Vice President +1 216 525 1488 dleb@crescorealestate.com

RICO A PIETRO, SIOR Principal +1 216 525 1473 rpietro@crescorealestate.com KIRSTEN PARATORE Associate +1 216 525 1491 kparatore@crescorealestate.com Cushman & Wakefield | CRESCO Real Estate 6100 Rockside Woods Blvd, Suite 200, Cleveland, OH 44131 crescorealestate.com

©2024 Cushman & Wakefield. All rights reserved. The information contained in this communication is strictly confidential. This information has been obtained from sources believed to be reliable but has not been verified. NO WARRANTY OR REPRESENTATI