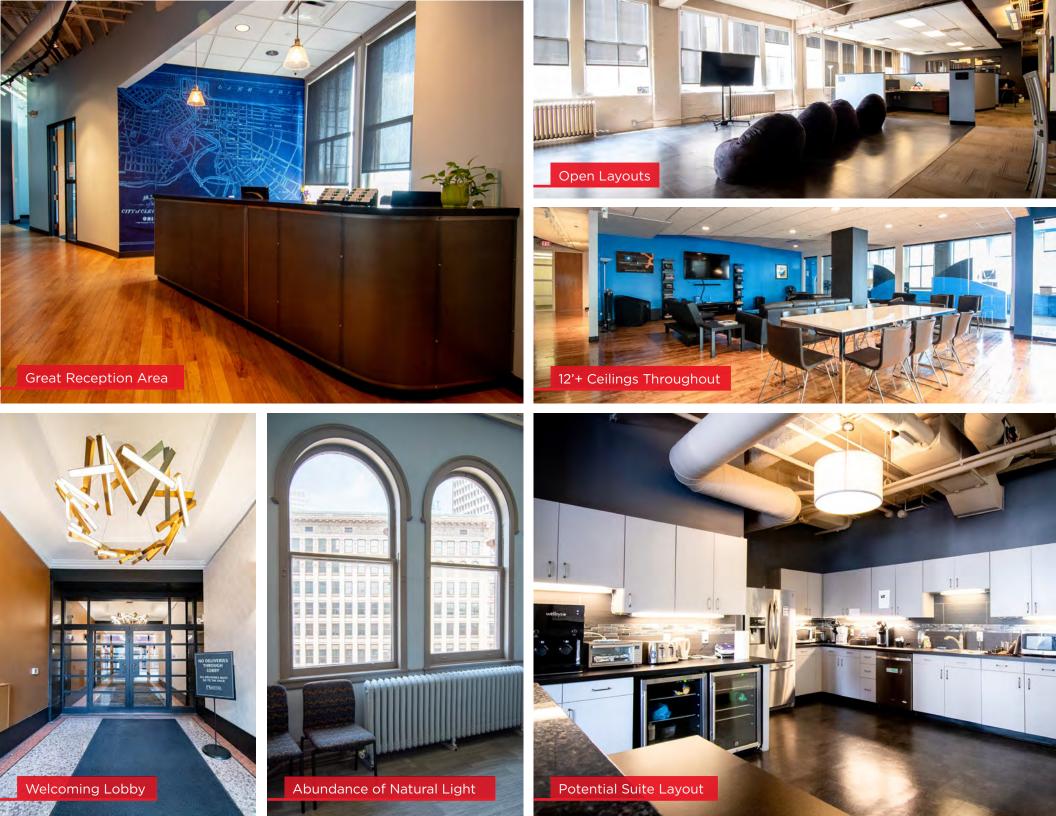

#### **OVERVIEW**

- Variety of office suites available, all featuring high ceilings, oversized windows, original hardwood floors, and an unbeatable location
- Reserved parking available in the building, with valet service
- On-site management and ownership
- 24/7/365 access with on-site security
- State-of-the-art fiber internet options available
- Located in the heart of Cleveland's historic Gateway District
- Steps from Progressive Field, Rocket Mortgage Fieldhouse, and East 4th Street
- Lease Rate: \$16.00-\$17.00