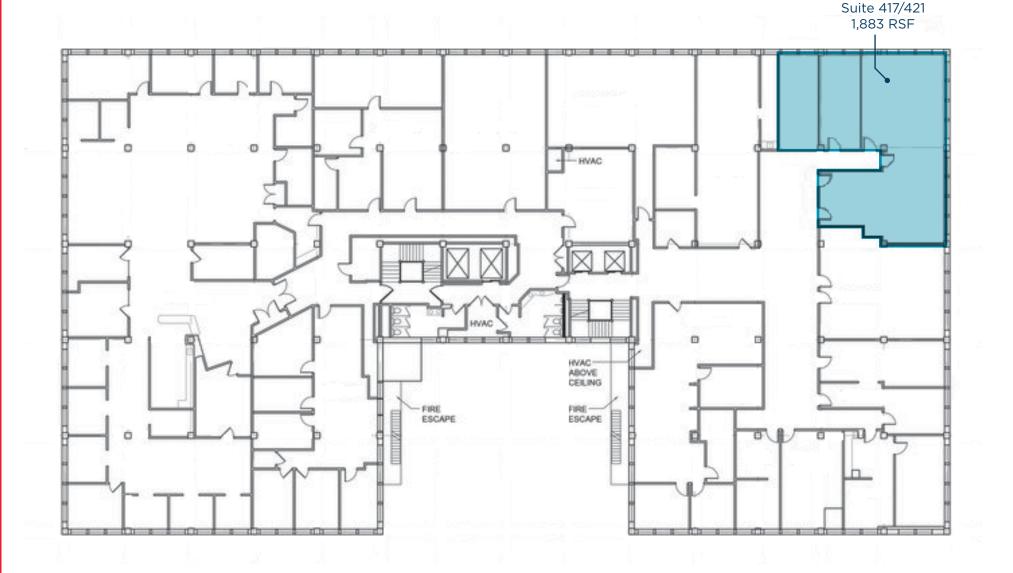

## FOURTH FLOOR | 1,883 RSF

**THE CAXTON BUILDING 812 HURON ROAD**, CLEVELAND, OHIO 44115