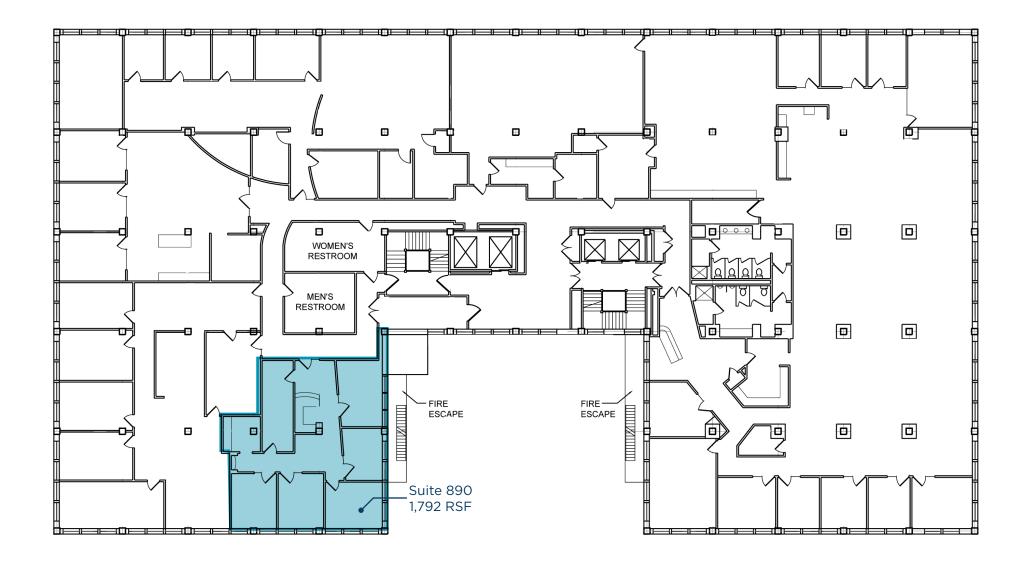

### EIGHTH FLOOR | 1,792 RSF

#### AVAILABLE SPACE

| Suite         | Available | Contiguous |
|---------------|-----------|------------|
| Suite 210     | 2,352 RSF | 2,352 RSF  |
| Suite 235     | 2,620 RSF | 2,620 RSF  |
| Suite 307     | 325 RSF   | 325 RSF    |
| Suite 320     | 360 RSF   | 360 RSF    |
| Suite 417/421 | 1,883 RSF | 1,883 RSF  |
| Suite 630     | 2,208 RSF | 2,208 RSF  |
| Suite 660     | 1,174 RSF | 1,174 RSF  |
| Suite 713     | 416 RSF   | 3,333 RSF  |
| Suite 719     | 2,917 RSF | 3,333 RSF  |
| Suite 750     | 5,614 RSF | 8,537 RSF  |
| Suite 770     | 2,923 RSF | 8,537 RSF  |
| Suite 890     | 1,792 RSF | 1,792 RSF  |