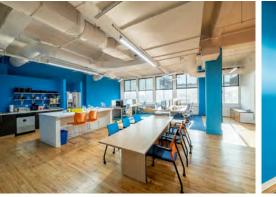

#### **OVERVIEW**

- Variety of office suites available, all featuring high ceilings, oversized windows, original hardwood floors, and an unbeatable location
- Reserved parking available in the building, with valet service
- On-site management and ownership
- 24/7/365 access with on-site security
- State-of-the-art fiber internet options available
- Located in the heart of Cleveland's historic Gateway District
- Steps from Progressive Field, Rocket Mortgage Fieldhouse, and East 4th Street
- Lease Rate: \$16.00-\$17.00