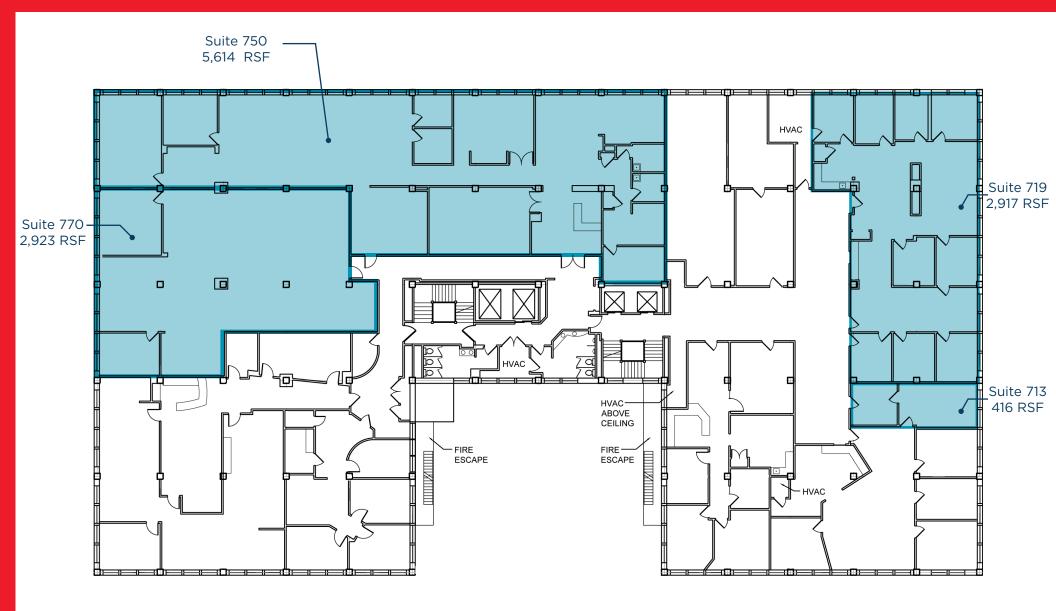

208 RSF  |
| Suite 660     | 1,174 RSF | 1,174 RSF  |
| Suite 713     | 416 RSF   | 3,333 RSF  |
| Suite 719     | 2,917 RSF | 3,333 RSF  |
| Suite 750     | 5,614 RSF | 8,537 RSF  |
| Suite 770     | 2,923 RSF | 8,537 RSF  |
| Suite 890     | 1,792 RSF | 1,792 RSF  |



# **DEMOGRAPHICS**

**246,519** Population (2022 | 5 Mile)

**\$53,354** Household Income (2022 | 5 Mile) **35.9** Median Age (2022 | 5 Mile)

11,425 Total Businesses (2022 | 5 Mile) **112,256** Households (2022 | 5 Mile)

**189,341** Total Employees (2022 | 5 Mile)































### **SECOND FLOOR | 2,352 RSF - 2,620 RSF**





**THIRD FLOOR | 325 RSF - 360 RSF** 

## FOURTH FLOOR | 1,883 RSF



**THE CAXTON BUILDING 812 HURON ROAD**, CLEVELAND, OHIO 44115







## SIXTH FLOOR | 1,174 RSF - 2,208 RSF





### SEVENTH FLOOR | 416 RSF - 8,537 RSF





### EIGHTH FLOOR | 1,792 RSF







### THE CAXTON BUILDING OFFICE SPACE FOR LEASE | 812 HURON ROAD, CLEVELAND, OHIO 44115

DAVID LEB Vice President +1 216 525 1488 dleb@crescorealestate.com

RICO A PIETRO, SIOR Principal +1 216 525 1473 rpietro@crescorealestate.com KIRSTEN PARATORE Associate +1 216 525 1491 kparatore@crescorealestate.com Cushman & Wakefield | CRESCO Real Estate 6100 Rockside Woods Blvd, Suite 200, Cleveland, OH 44131 crescorealestate.com

©2024 Cushman & Wakefield. All rights reserved. The information contained in this communication is strictly confidential. This information has been obtained from sources believed to be reliable but has not been verified. NO WARRANTY OR REPRESENTATION, EXPRESS OR IMPLIED, IS MADE AS TO THE CO