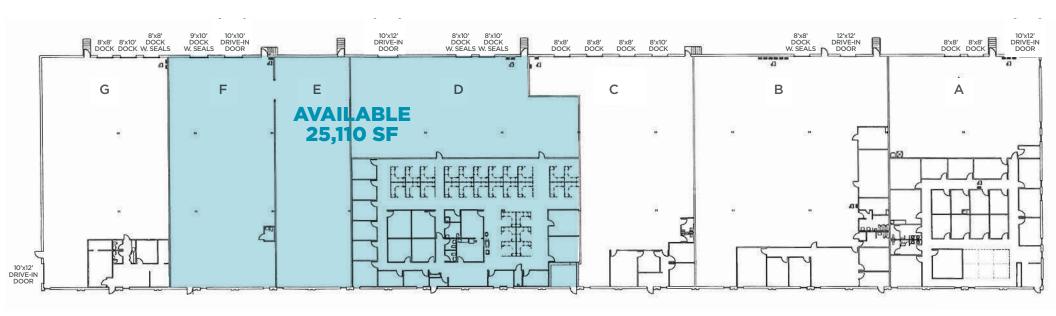

## **CURRENT AVAILABILITIES**

**UNIT D-F** 

| 25,110 SF* TOTAL SPACE AVAILABLE              | 8,208 SF EXISTING OFFICE SPACE          | 16,902 SF<br>WAREHOUSE<br>SPACE    |
|-----------------------------------------------|-----------------------------------------|------------------------------------|
| THREE (3)<br>TWO (2) 8'x10'<br>ONE (1) 9'x10' | TWO (2) ONE (1) 10'x10' ONE (1) 10'x12' | TWO (2)<br>200A/240V/3P<br>SERVICE |
| DOCKS                                         | DRIVE-IN<br>DOORS                       | PANELS                             |

\*DIVISIBLE TO 11,280 SF - 13,830 SF - 18,630 SF

## PROPERTY SITE PLAN