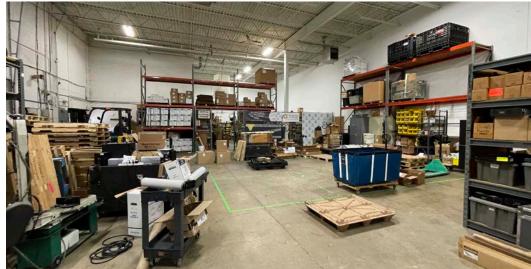

## **CURRENT AVAILABILITIES**

**UNIT D-F** 

| 25,110 SF* TOTAL SPACE AVAILABLE              | 8,208 SF EXISTING OFFICE SPACE          | 16,902 SF<br>WAREHOUSE<br>SPACE    |
|-----------------------------------------------|-----------------------------------------|------------------------------------|
| THREE (3)<br>TWO (2) 8'x10'<br>ONE (1) 9'x10' | TWO (2) ONE (1) 10'x10' ONE (1) 10'x12' | TWO (2)<br>200A/240V/3P<br>SERVICE |
| DOCKS                                         | DRIVE-IN<br>DOORS                       | PANELS                             |

### **HIGHLIGHTS**

| CONSTRUCTED       | 1978        |
|-------------------|-------------|
| CONSTRUCTION TYPE | Brick/Block |
| LIGHTING          | Fluorescent |
| HEAT              | OHD Gas     |
| SPRINKLERED       | Wet System  |
| COLUMN SPACING    | 39' x 39'   |
| CLEAR HEIGHT      | 21'         |