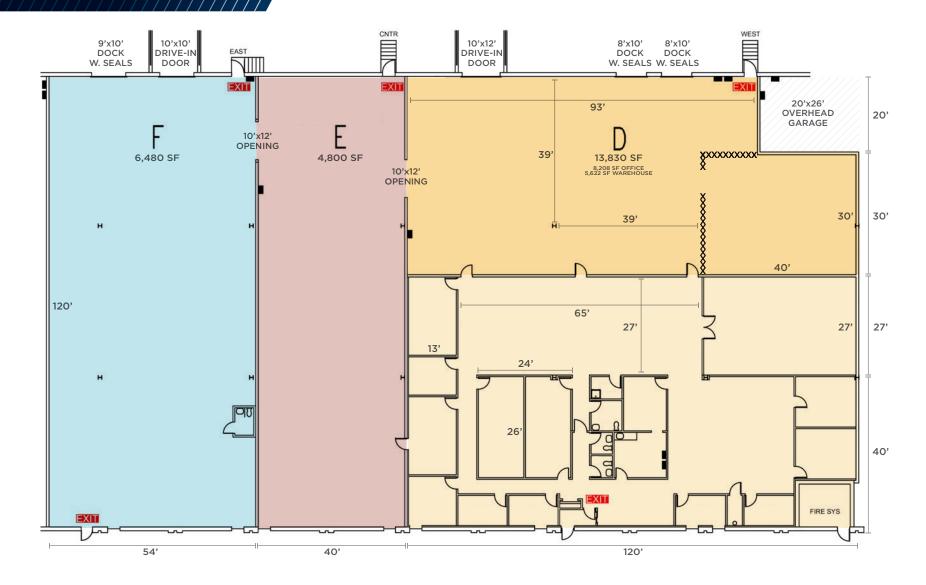

## **CURRENT AVAILABILITIES**

**UNIT D-F** 

| 25,110 SF* TOTAL SPACE AVAILABLE              | 8,208 SF EXISTING OFFICE SPACE          | 16,902 SF<br>WAREHOUSE<br>SPACE    |
|-----------------------------------------------|-----------------------------------------|------------------------------------|
| THREE (3)<br>TWO (2) 8'x10'<br>ONE (1) 9'x10' | TWO (2) ONE (1) 10'x10' ONE (1) 10'x12' | TWO (2)<br>200A/240V/3P<br>SERVICE |
| DOCKS                                         | DRIVE-IN<br>DOORS                       | PANELS                             |

\*DIVISIBLE TO 11,280 SF - 13,830 SF - 18,630 SF

# PROPERTY SITE PLAN

**GEORGE J. POFOK, CCIM, SIOR /** Principal / gpofok@crescorealestate.com / +1 216 525 1469 **JOSEPH V. BARNA, SIOR /** Principal / jbarna@crescorealestate.com / +1 216 525 1464

Easy access to OH-422, I-271 and I-480