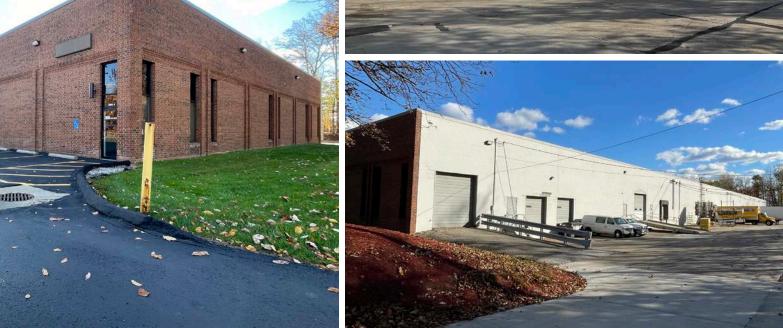

# 62,400 SF MULTI-TENANT INDUSTRIAL BUILDING

11,280 SF - 25,110 SF AVAILABLE

Located in a Strong Industrial Sector of Solon

62,400 SF

**5.95 ACRES** 

TOTAL BUILDING SIZE

TOTAL SITE SIZE

#### **COMMENTS**

- High-visibility flex space available for lease along Cochran Road
- Easy access to OH-422, I-271, and I-480
- Part of a business friendly community with access to a skilled workforce
- Proximity to multiple dining, service, and lodging amenities