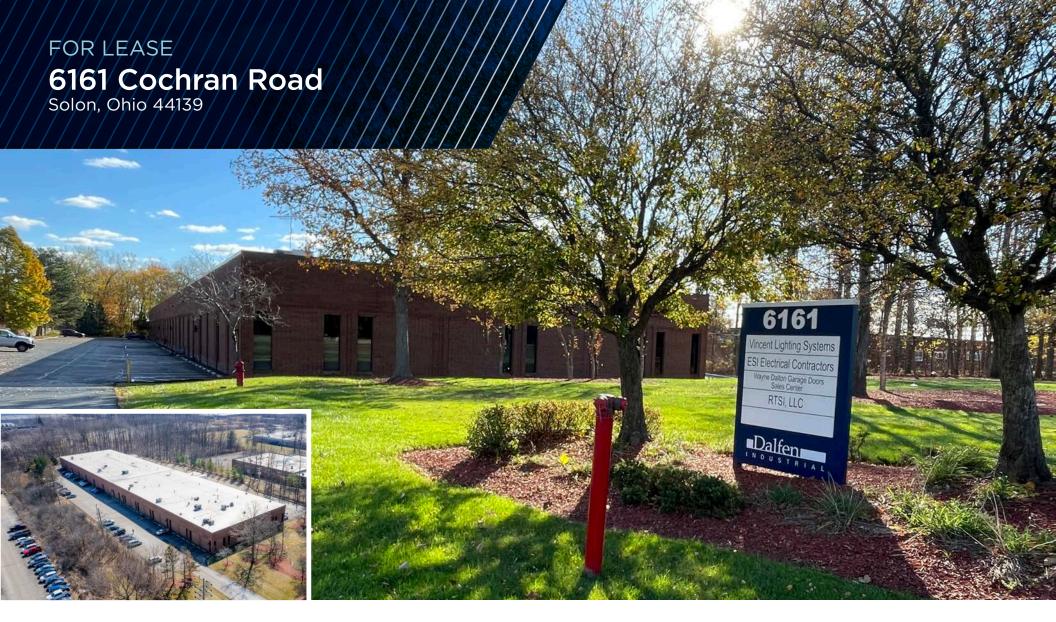

# 62,400 SF MULTI-TENANT INDUSTRIAL BUILDING

11,280 SF - 25,110 SF AVAILABLE

Located in a Strong Industrial Sector of Solon

62,400 SF

**5.95 ACRES** 

TOTAL BUILDING SIZE

TOTAL SITE SIZE

#### **NEGOTIABLE**

LEASE RATE