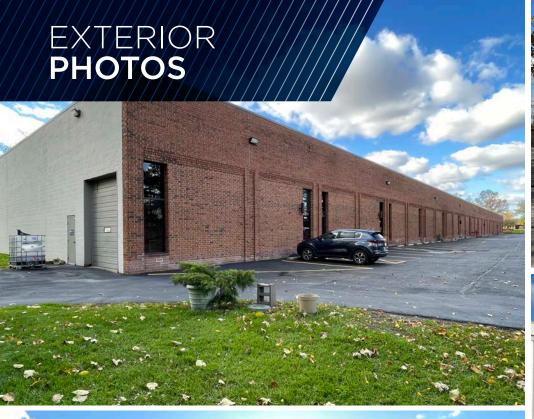

# 62,400 SF MULTI-TENANT INDUSTRIAL BUILDING

11,280 SF - 25,110 SF AVAILABLE

Located in a Strong Industrial Sector of Solon

62,400 SF

**5.95 ACRES** 

TOTAL BUILDING SIZE

TOTAL SITE SIZE

#### **COMMENTS**

- High-visibility flex space available for lease along Cochran Road
- Easy access to OH-422, I-271, and I-480
- Part of a business friendly community with access to a skilled workforce
- Proximity to multiple dining, service, and lodging amenities