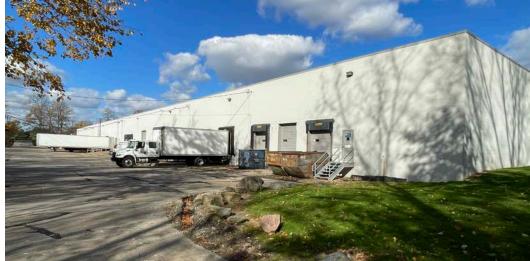

# 62,400 SF MULTI-TENANT INDUSTRIAL BUILDING

11,280 SF - 25,110 SF AVAILABLE

Located in a Strong Industrial Sector of Solon

62,400 SF

**5.95 ACRES** 

TOTAL BUILDING SIZE

TOTAL SITE SIZE

#### **COMMENTS**

- High-visibility flex space available for lease along Cochran Road
- Easy access to OH-422, I-271, and I-480
- Part of a business friendly community with access to a skilled workforce
- Proximity to multiple dining, service, and lodging amenities