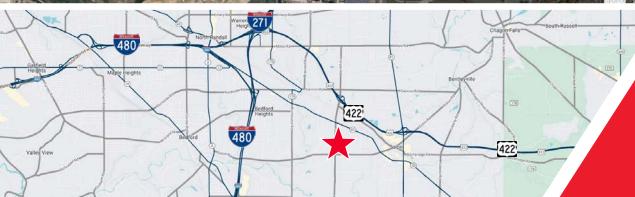

#### **COMMENTS**

- High-visibility flex space available for lease along Cochran Road
- Easy access to OH-422, I-271, and I-480
- Part of a business friendly community with access to a skilled workforce
- Proximity to multiple dining, service, and lodging amenities

# PROPERTY SITE PLAN

**GEORGE J. POFOK, CCIM, SIOR /** Principal / gpofok@crescorealestate.com / +1 216 525 1469 **JOSEPH V. BARNA, SIOR /** Principal / jbarna@crescorealestate.com / +1 216 525 1464

Easy access to OH-422, I-271 and I-480