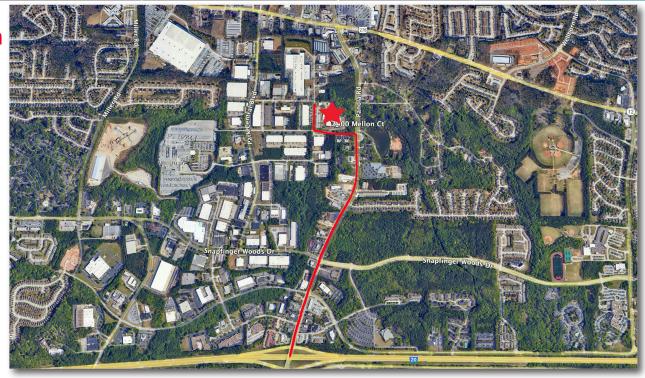

### **Prime Location**

Located in an Opportunity Zone

**Strong Labor Node** 

1.2 mile to I-20 | 3 Miles to I-285

4 Hours to Port of Savannah 10 Min to Rail Yard

**3 Regional and International Airports** 

Ready for Immediate Occupancy