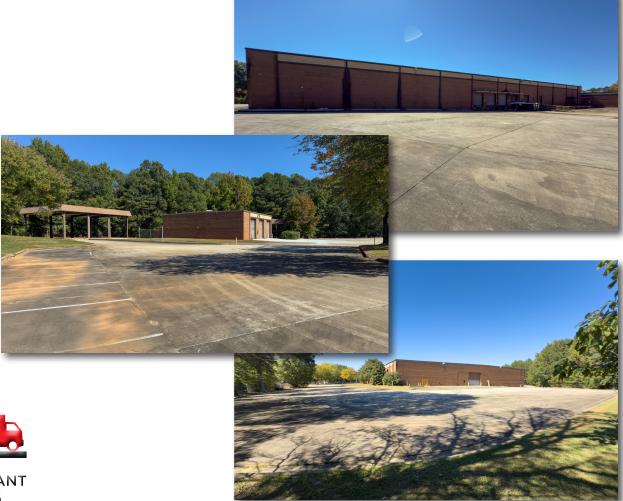

### **Outside Space Available**

- External Maintence Shop features six oversized drive-in bays, a crane, and a washout area, approx. 7,000 SF
- Covered Truck Barn
- Air Conditioned Guard Shack with rest room.
- Approx. 1.5 AC of availiable outside storage

EXPANDABLE PARKING

**OUTSIDE STORAGE** 

SINGLE TENANT BUILDING

For more information, please contact:

GILBERT VALDEZ, SIOR Managing Director

Office +1 404 509 4482 Office +1 404 853 5207 gilbert.valdez@cushwake.com CHASE WALKER Sr. Associate