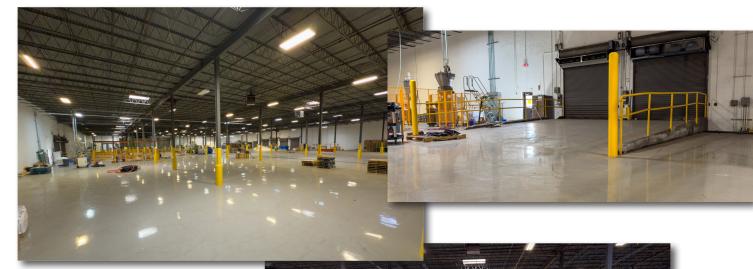

#### **Property Highlights**

Space Available: 77,568 SF

Office Area: 12,000 SF

Site Area: 9.4 AC

Clear Height: 24'

**Loading:** 7 dock-high doors

3 drive in doors

**Sprinkler:** Fully Sprinkled

**Lighting:** LED Throughout

Parking: 90 Auto parks

1.5 AC of Additional Truck Parking

Additional Guard Shack, Truck Barn,

**Structures:** Maintenance shop

For more information, please contact:

GILBERT VALDEZ, SIOR Managing Director Mobile +1 404 509 4482 CHASE WALKER Sr. Associate Mobile +1 229 343 0933 Office +1 404 460 8670 NICK GONZALEZ Associate