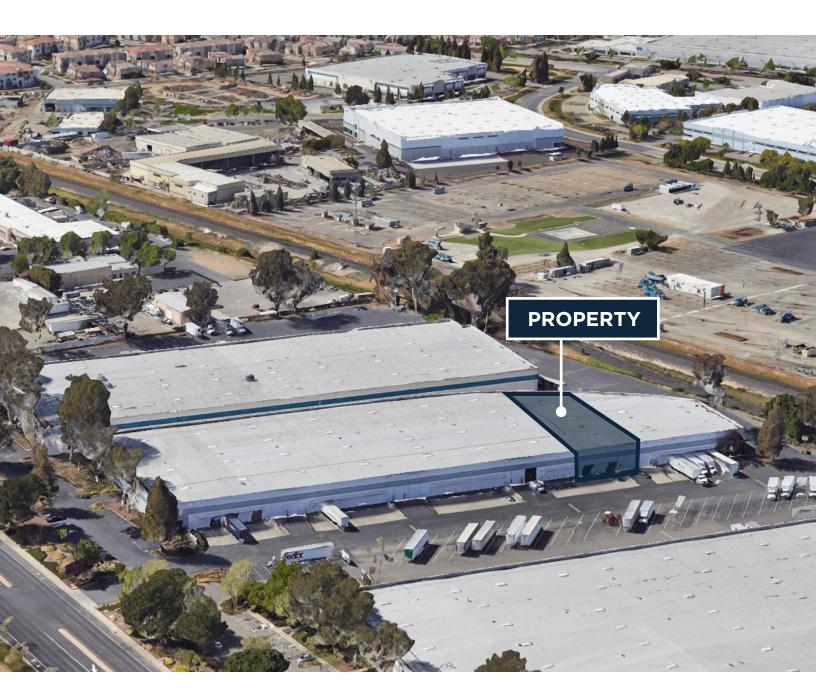

## **PROPERTY HIGHLIGHTS**

• Size: ±11,426 SF

Office: ±1,000 SF

• Loading: 2 docks / 1 Grade

Clear height: 24'-26'

Power: 400 amps @ 480 volts (To be confirmed)

- Property is institutionally owned and managed.
- Lease Rate: \$1.25 NNN (Current estimated OpEx is \$.21)
- Sublease term thru 8/31/27
- Space currently used for coffee roasting (equipment can remain or be removed)
- Call broker to arrange tour

## 6902 PATTERSON PASS ROAD LIVERMORE | CA

©2024 Cushman & Wakefield. All rights reserved. The information contained in this communication is strictly confidential. This information has been obtained from sources believed to be reliable but has not been verified. NO WARRANTY OR REPRESENTATION, EXPRESS OR IMPLIED, IS MADE AS TO THE CONDITION OF THE PROPERTY (OR PROPERTIES) REFERENCED HEREIN OR AS TO THE ACCURACY OR COMPLETENESS OF THE INFORMATION CONTAINED HEREIN, AND SAME IS SUBMITTED SUBJECT TO ERRORS, OMISSIONS, CHANGE OF PRICE, RENTAL OR OTHER CONDITIONS, WITHDRAWAL WITHOUT NOTICE, AND TO ANY SPECIAL LISTING CONDITIONS IMPOSED BY THE PROPERTY OWNER(S). ANY PROJECTIONS, OPINIONS OR ESTIMATES ARE SUBJECT TO UNCERTAINTY AND DO NOT SIGNIFY CURRENT OR FUTURE PROPERTY PERFORMANCE.