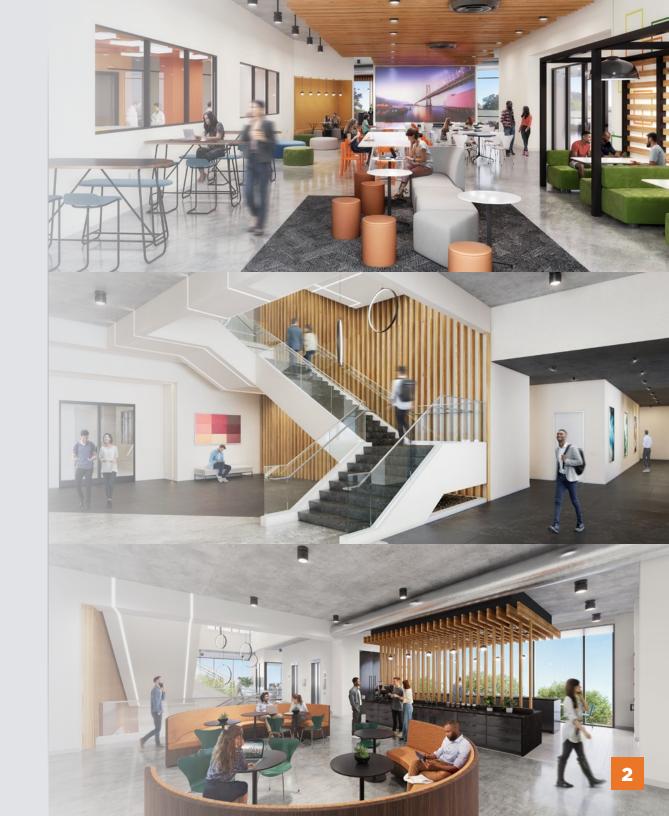

# **1030 BRITTAN AVENUE SAN CARLOS**

100,000 sqft of flexible, state-ofthe-art lab space and equipment.

Available starting March 1, 2025 for companies of all sizes.

**CHEMICAL STORAGE** 

IT SUPPORT

PRIVATE OFFICES

**PRIVATE WORKSTATIONS** 

**CONFERENCE ROOMS** 

**KITCHEN & SNACKS** 

**INDUSTRY SEMINARS** 