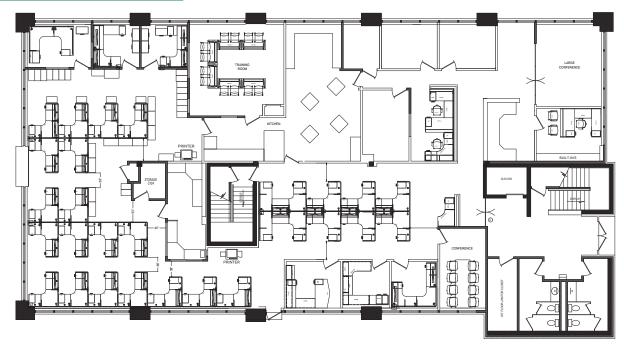

FOR SALE

### 4800 lamarave. MISSION, KS

YOUR SIGN HERE

8

#### 15,108 SF Available













## PROPERTYHIGHLIGHTS



#### first floor



### secondfloor







### **location MAP**





# nearby amenities





#### For more information, please contact:

Marty Gilchrist, CCIM Senior Associate +1 816 216 5655 marty.gilchrist@cushwake.com **Conor Twibell** Director +1 816 412 0244 conor.twibell@cushwake.com Michael T. Mayer Executive Managing Director +1 816 412 0241 mike.mayer@cushwake.com

4600 Madison Avenue, Suite 800, Kansas City, MO 64112 | +1 816 221 2200 | cushmanwakefield.com

©2024 Cushman & Wakefield. All rights reserved. The information contained in this communication is strictly confidential. This information has been obtained from sources believed to be reliable but has not been verified. NO WARRANTY OR REPRESENTATION, EXPRESS OR IMPLIED, IS MADE AS TO THE CONDITION OF THE PROPERTY (OR PROPERTIES) REFERENCED HE