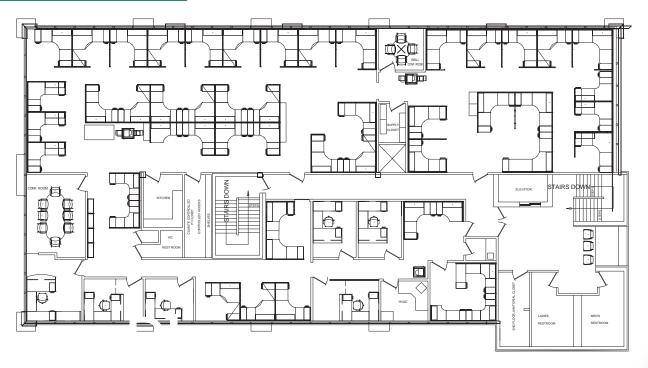

FOR SALE

### 4800 lamarave. MISSION, KS

YOUR SIGN HERE

8

#### 15,108 SF Available













## PROPERTYHIGHLIGHTS



#### first floor



### secondfloor







### **location MAP**





# nearby amenities





#### For more information, please contact:

Marty Gilchrist, CCIM Senior Associate +1 816 216 5655 marty.gilchrist@cushwake.com **Conor Twibell** Director +1 816 412 0244 conor.twibell@cushwake.com Michael T. Mayer Executive Managing Director +1 816 412 0241 mike.mayer@cushwake.com

4600 Madison Avenue, Suite 800, Kansas City, MO 64112 | +1 816 221 2200 | cushmanwakefield.com

©2024 Cushman & Wakefield. All rights reserved. The information contained in this communication is strictly confidential. This information has been obtained from sources believed to be reliable but has not been verified. NO WARRANTY OR REPRESENTATION, EXPRESS OR IMPLIED, IS MADE AS TO THE CONDITION OF THE PROPERTY (OR PROPERTIES) REFERENCED HEREIN OR AS TO THE A