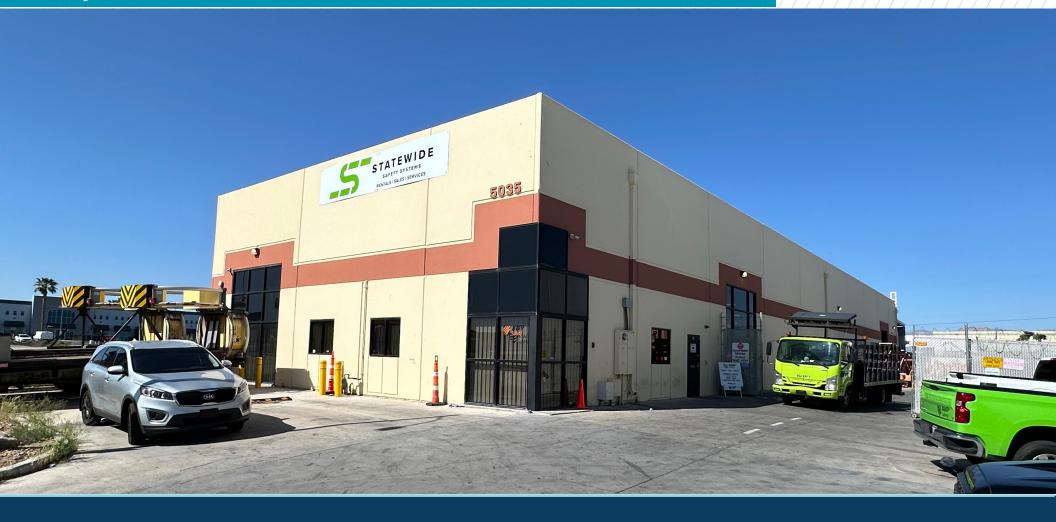

### 5035 SCHUSTER ST.

### PROPERTY HIGHLIGHTS

Located on the SW corner of W. Tropicana Ave & S. Valley View Blvd., the subject is within the Southwest submarket.

#### **PROPERTY FEATURES**

- Total Size: 10,504 SF Warehouse
- Four (4) Private Offices
- Two (2) Restrooms
- Three (3) Grade Doors (14' x 12')
- Dock Well
- ±17,600 SF of Paved and Secured Yard
- ±1,337 SF Shaded Structure
- 17' Clear Height and Sprinklers
- \* Tenant to verify Power