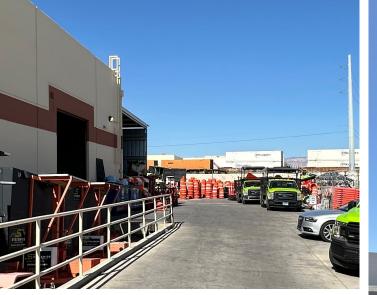

#### **PROPERTY FEATURES**

- Total Size: 10,504 SF Warehouse
- Four (4) Private Offices
- Two (2) Restrooms
- Three (3) Grade Doors (14' x 12')
- Dock Well
- ±17,600 SF of Paved and Secured Yard
- ±1,337 SF Shaded Structure
- 17' Clear Height and Sprinklers
- \* Tenant to verify Power