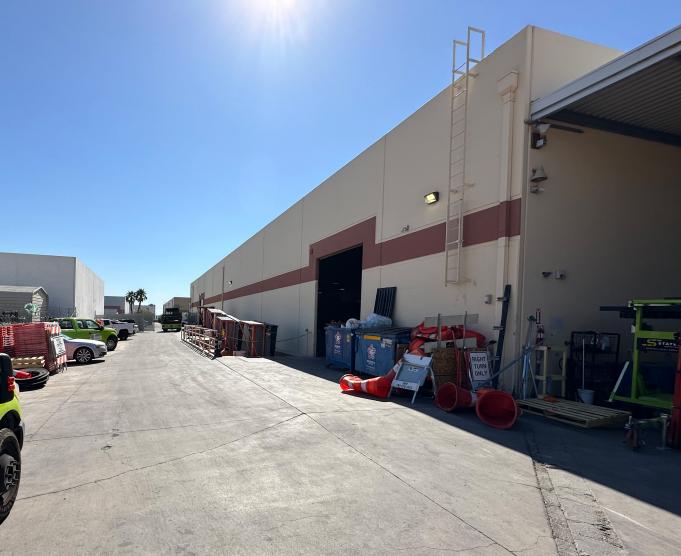

#### **PROPERTY FEATURES**

- Total Size: 10,504 SF Warehouse
- Four (4) Private Offices
- Two (2) Restrooms
- Three (3) Grade Doors (14' x 12')
- Dock Well
- ±17,600 SF of Paved and Secured Yard
- ±1,337 SF Shaded Structure
- 17' Clear Height and Sprinklers
- \* Tenant to verify Power