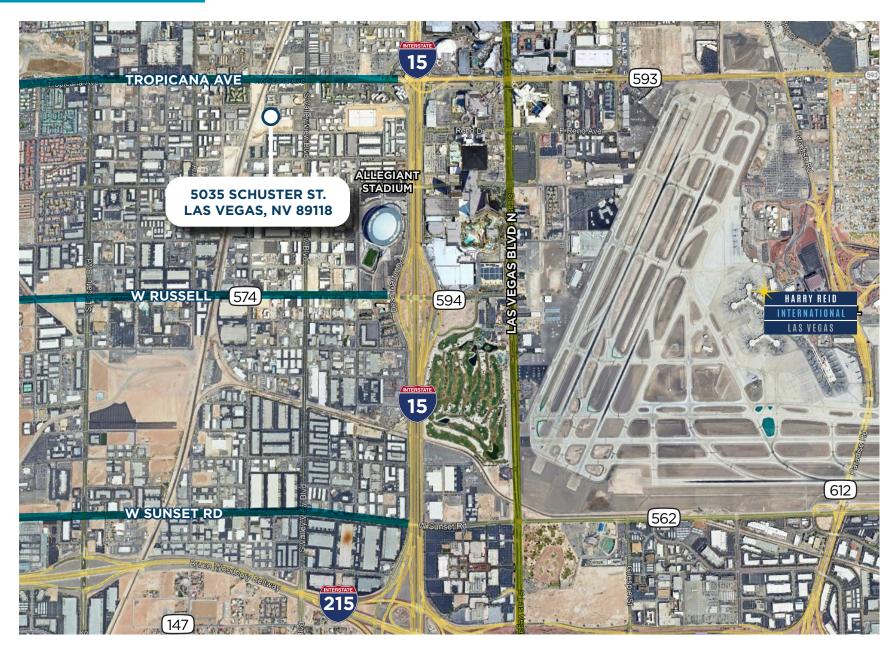

## PROPERTY LOCATION

#### **LOCATION HIGHLIGHTS**

- 2.9 Miles to I-215 via Valley View Blvd.
- 0.8 Miles to I-15 via Tropicana Ave.
- Clark County Jurisdiction
- Zoned: IL (Industrial Light)