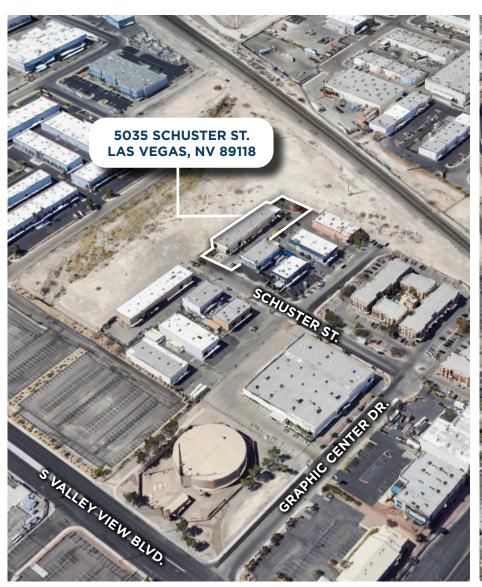

## PROPERTY LOCATION

### PROPERTY HIGHLIGHTS

Located on the SW corner of W. Tropicana Ave & S. Valley View Blvd., the subject is within the Southwest submarket.