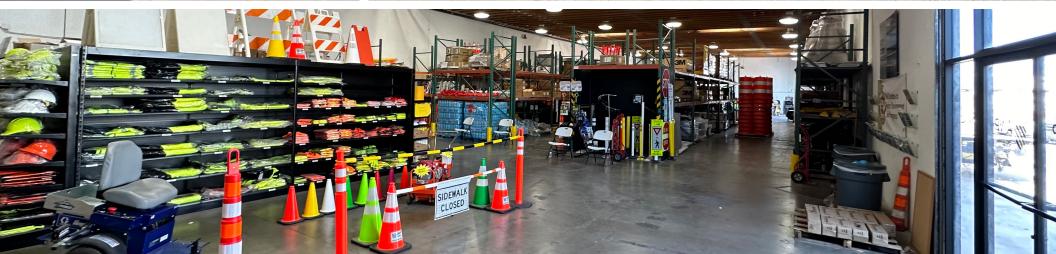

### PROPERTY HIGHLIGHTS

Located on the SW corner of W. Tropicana Ave & S. Valley View Blvd., the subject is within the Southwest submarket.

#### **PROPERTY FEATURES**

- Total Size: 10,504 SF Warehouse
- Four (4) Private Offices
- Two (2) Restrooms
- Three (3) Grade Doors (14' x 12')
- Dock Well
- ±17,600 SF of Paved and Secured Yard
- ±1,337 SF Shaded Structure
- 17' Clear Height and Sprinklers
- \* Tenant to verify Power