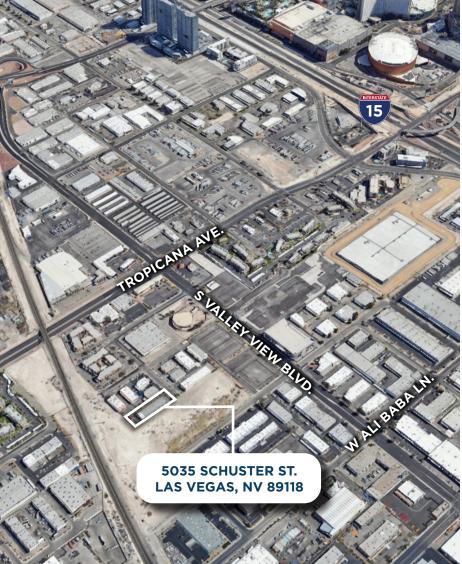

## PROPERTY LOCATION

### PROPERTY HIGHLIGHTS

Located on the SW corner of W. Tropicana Ave & S. Valley View Blvd., the subject is within the Southwest submarket.

#### **LOCATION HIGHLIGHTS**

- 2.9 Miles to I-215 via Valley View Blvd.
- 0.8 Miles to I-15 via Tropicana Ave.
- Clark County Jurisdiction
- Zoned: IL (Industrial Light)