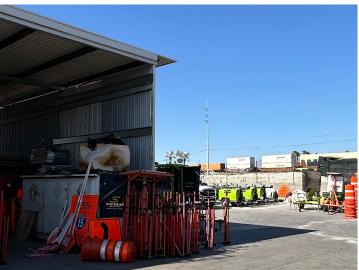

#### **PROPERTY FEATURES**

- Total Size: 10,504 SF Warehouse
- Four (4) Private Offices
- Two (2) Restrooms
- Three (3) Grade Doors (14' x 12')
- Dock Well
- ±17,600 SF of Paved and Secured Yard
- ±1,337 SF Shaded Structure
- 17' Clear Height and Sprinklers
- \* Tenant to verify Power