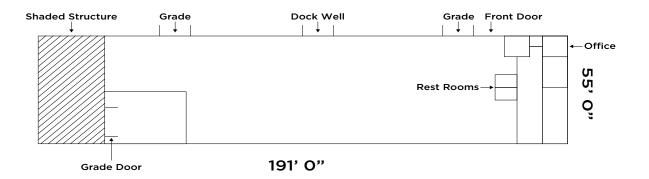

#### **PROPERTY FEATURES**

- Total Size: 10,504 SF Warehouse
- Four (4) Private Offices
- Two (2) Restrooms
- Three (3) Grade Doors (14' x 12')
- Dock Well
- ±17,600 SF of Paved and Secured Yard
- ±1,337 SF Shaded Structure
- 17' Clear Height and Sprinklers
- \* Tenant to verify Power

### **CALL FOR RATE!**

For Illustration Purposes Only. Not To Scale.