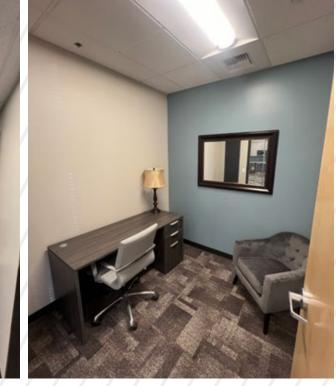

# **PROPERTY HIGHLIGHTS**

- Suite 102 measures ±1,598 RSF
- Suite 103 measures ±2,400 RSF
- Suites are available within 30 days
- Suites 102 and 103 can combine for a total of ±3,998 RSF
- Move-in Ready
- Monument Signage Available
- On-site storage opportunities
- Close proximity to Interstate 80 and various retail amenities