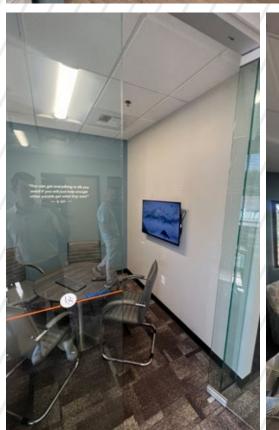

# **PROPERTY HIGHLIGHTS**

- Suite 102 measures ±1,598 RSF
- Suite 103 measures ±2,400 RSF
- Suites are available within 30 days
- Suites 102 and 103 can combine for a total of ±3,998 RSF
- Move-in Ready
- Monument Signage Available
- On-site storage opportunities
- Close proximity to Interstate 80 and various retail amenities