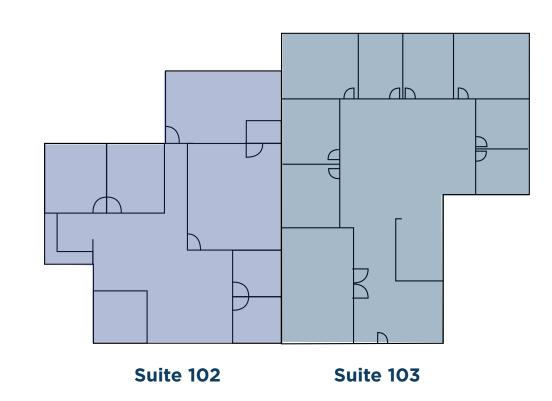

# **PROPERTY HIGHLIGHTS**

- Suite 102 measures ±1,598 RSF
- Suite 103 measures ±2,400 RSF
- Suites are available within 30 days
- Suites 102 and 103 can combine for a total of ±3,998 RSF
- Move-in Ready
- Monument Signage Available
- On-site storage opportunities
- Close proximity to Interstate 80 and various retail amenities