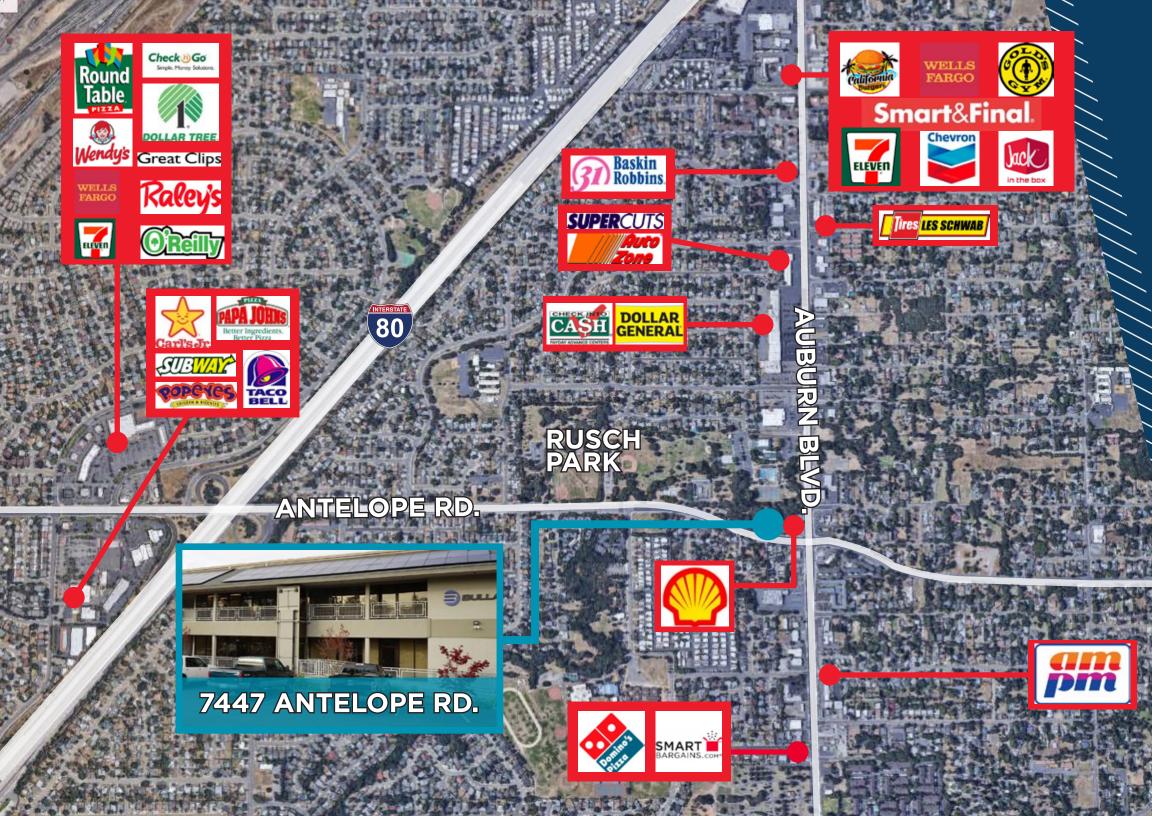

# **PROPERTY HIGHLIGHTS**

- Suite 102 measures ±1,598 RSF
- Suite 103 measures ±2,400 RSF
- Suites are available within 30 days
- Suites 102 and 103 can combine for a total of ±3,998 RSF
- Move-in Ready
- Monument Signage Available
- On-site storage opportunities
- Close proximity to Interstate 80 and various retail amenities