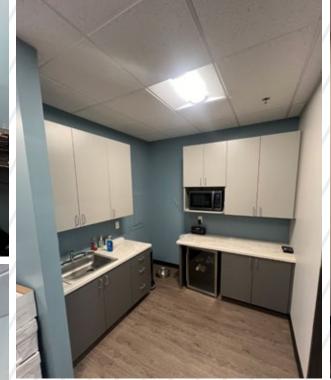

# **PROPERTY HIGHLIGHTS**

- Suite 102 measures ±1,598 RSF
- Suite 103 measures ±2,400 RSF
- Suites are available within 30 days
- Suites 102 and 103 can combine for a total of ±3,998 RSF
- Move-in Ready
- Monument Signage Available
- On-site storage opportunities
- Close proximity to Interstate 80 and various retail amenities