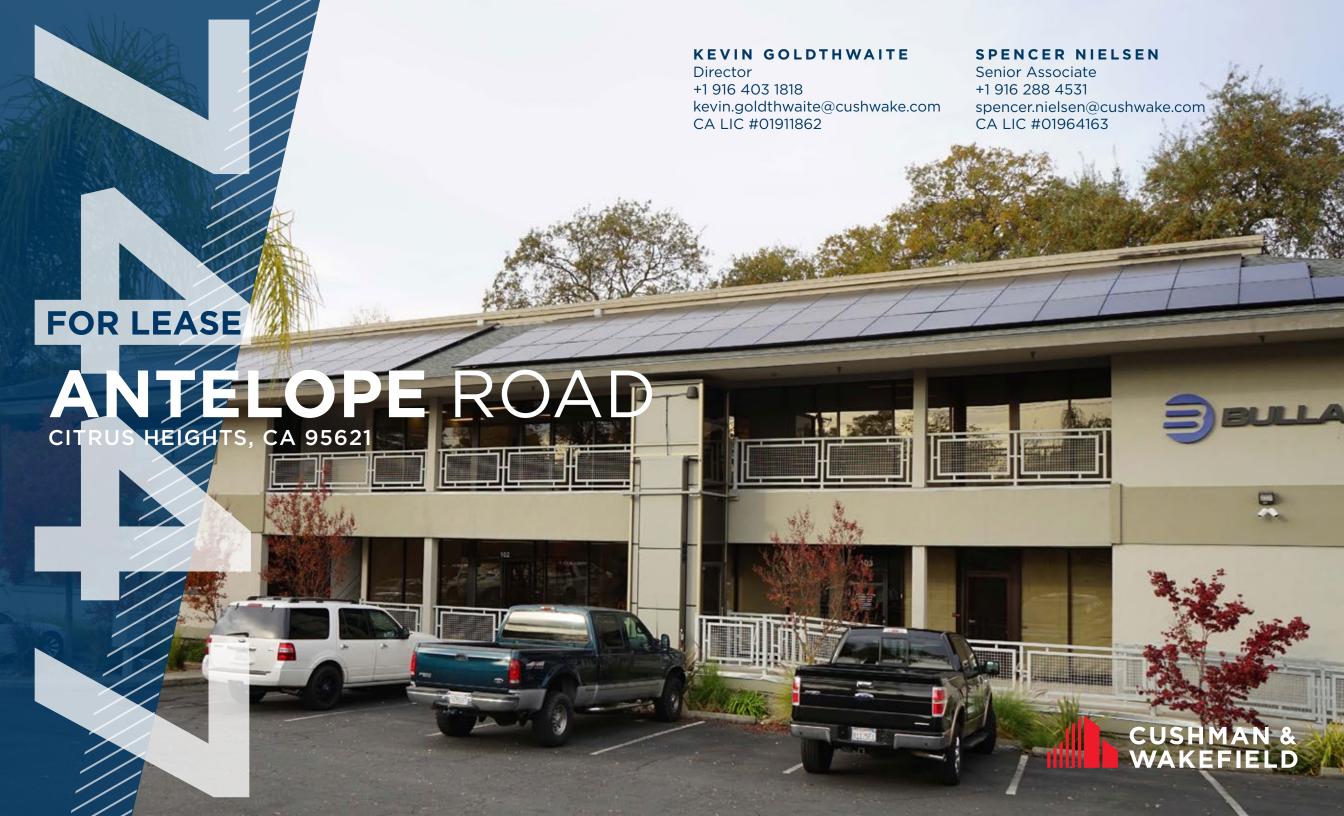

# 7 ANTELOPE ROAD

# **PROPERTY HIGHLIGHTS**

- Suite 102 measures ±1,598 RSF
- Suite 103 measures ±2,400 RSF
- Suites are available within 30 days
- Suites 102 and 103 can combine for a total of ±3,998 RSF
- Move-in Ready
- Monument Signage Available
- On-site storage opportunities
- Close proximity to Interstate 80 and various retail amenities