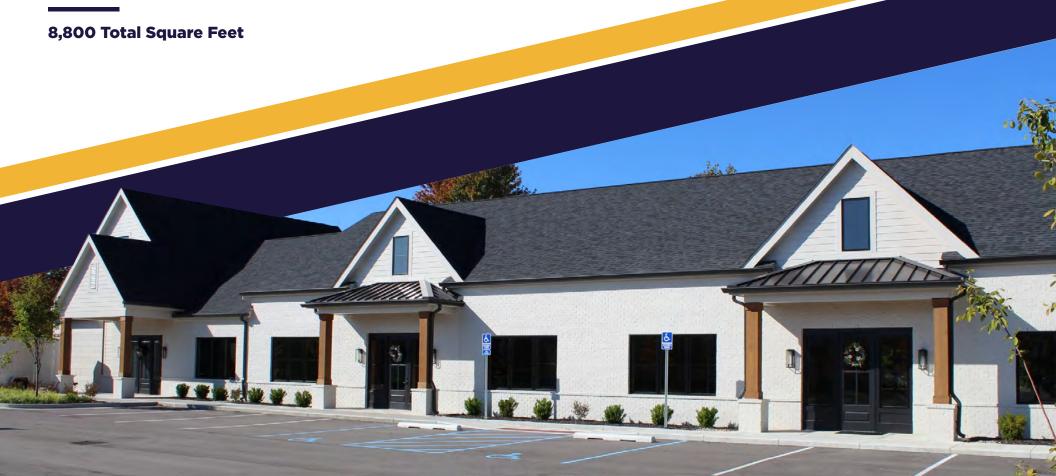

# **4611 LISBORN DRIVE**

CARMEL, IN 46033

## PROPERTY HIGHLIGHTS

### 4611 LISBORN DRIVE | CARMEL, IN 46033

- 8,800 total square feet
- 2,200-6,600 square feet available for lease
- New, Class A construction
- Custom 14' drive-in door
- At-your-door parking

- Building signage available
- Immediate proximity to Bridgewater Country Club
- Asking sale price: \$2,300,000.00 (\$261.36/sf)
- Asking lease rate: \$25.00/sf net