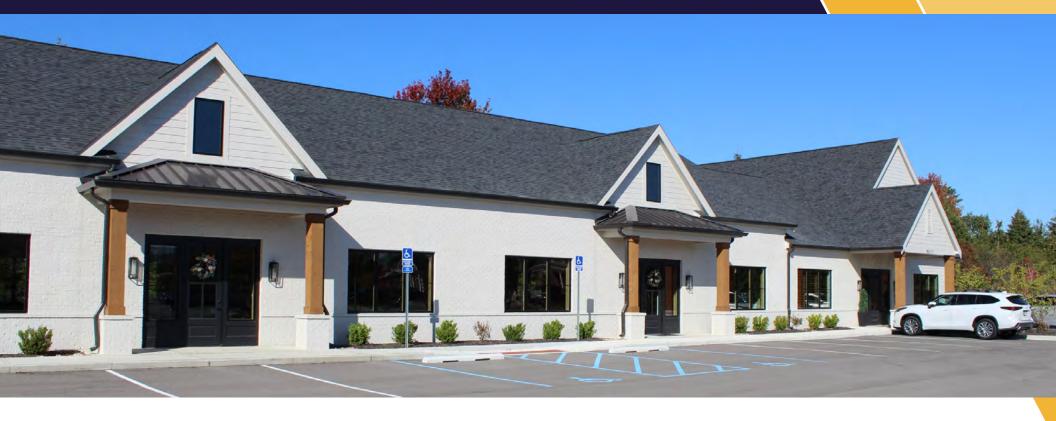

# **4611 LISBORN DRIVE**

CARMEL, IN 46033



## PROPERTY HIGHLIGHTS



### 4611 LISBORN DRIVE | CARMEL, IN 46033

- 8,800 total square feet
- 2,200-6,600 square feet available for lease
- New, Class A construction
- Custom 14' drive-in door
- At-your-door parking

- Building signage available
- Immediate proximity to Bridgewater Country Club
- Asking sale price: \$2,300,000.00 (\$261.36/sf)
- Asking lease rate: \$25.00/sf net

## FLOOR PLAN

## 4611 LISBORN DRIVE | CARMEL, IN 46033

#### **8,800 TOTAL SF**

• Suite 100: LEASED

• Suite 110: 2,200 sf

• Suite 120: 2,200 sf

• Suite 130: 2,200 sf

• Total Available: 6,600 sf



# PROPERTY PHOTOS

















## **ÁERIAL MAP**







For more information, please contact:

Bennett M. Williams
Director
Direct +1 317 639 0442
Mobile +1 317 414 4874
bennett.williams@cushwake.com

#### Megan Cuvelier

Director