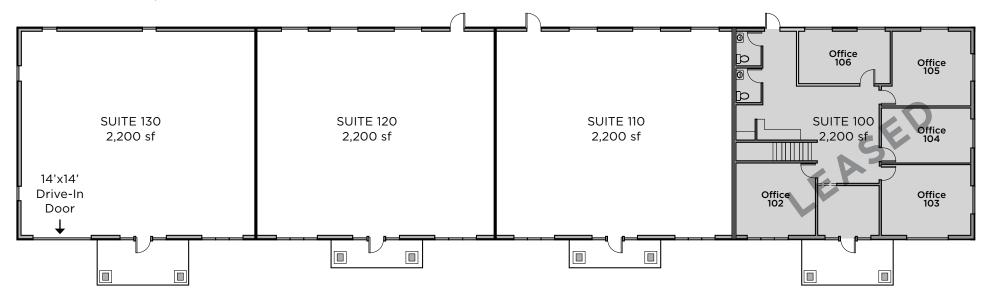

## FLOOR PLAN

## 4611 LISBORN DRIVE | CARMEL, IN 46033

#### **8,800 TOTAL SF**

• Suite 100: LEASED

• Suite 110: 2,200 sf

• Suite 120: 2,200 sf

• Suite 130: 2,200 sf

• Total Available: 6,600 sf