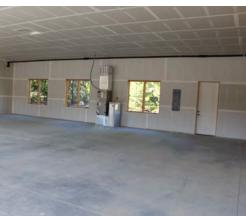

# **4611 LISBORN DRIVE**

CARMEL, IN 46033



## PROPERTY HIGHLIGHTS



### 4611 LISBORN DRIVE | CARMEL, IN 46033

- 8,800 total square feet
- 2,200-6,600 square feet available for lease
- New, Class A construction
- Custom 14' drive-in door
- At-your-door parking

- Building signage available
- Immediate proximity to Bridgewater Country Club
- Asking sale price: \$2,300,000.00 (\$261.36/sf)
- Asking lease rate: \$25.00/sf net

## FLOOR PLAN

## 4611 LISBORN DRIVE | CARMEL, IN 46033

#### **8,800 TOTAL SF**

• Suite 100: LEASED

• Suite 110: 2,200 sf

• Suite 120: 2,200 sf

• Suite 130: 2,200 sf

• Total Available: 6,600 sf



# PROPERTY PHOTOS

















## **ÁERIAL MAP**







For more information, please contact:

Bennett M. Williams
Director
Direct +1 317 639 0442
Mobile +1 317 414 4874
bennett.williams@cushwake.com

#### Megan Cuvelier

Director Direct +1 317 352 5422 Mobile +1 317 760 8875 megan.cuvelier@cushwake.com

> One American Square Suite 1800 Indianapolis, IN 46282 cushmanwakefield.com

©2024 Cushman & Wakefield. All rights reserved. The information contained in this communication is strictly confidential. This information has been obtained from sources believed to be reliable but has not been verified. NO WARRANTY OR REPRESENTATION, EXPRESS OR IMPLIED, IS MADE AS TO THE CONDITION OF THE PROPERTY (OR PROPERTIES) REFERENCED HEREIN OR AS TO THE ACCURACY OR COMPLETENESS OF THE INFORMATION CONTAINED HEREIN, AND SAME IS SUBM