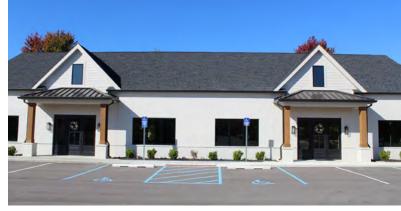

# **4611 LISBORN DRIVE**

CARMEL, IN 46033



## PROPERTY HIGHLIGHTS



### 4611 LISBORN DRIVE | CARMEL, IN 46033

- 8,800 total square feet
- 2,200-6,600 square feet available for lease
- New, Class A construction
- Custom 14' drive-in door
- At-your-door parking

- Building signage available
- Immediate proximity to Bridgewater Country Club
- Asking sale price: \$2,300,000.00 (\$261.36/sf)
- Asking lease rate: \$25.00/sf net

## FLOOR PLAN

## 4611 LISBORN DRIVE | CARMEL, IN 46033

#### **8,800 TOTAL SF**

• Suite 100: LEASED

• Suite 110: 2,200 sf

• Suite 120: 2,200 sf

• Suite 130: 2,200 sf

• Total Available: 6,600 sf



# PROPERTY PHOTOS

















## **ÁERIAL MAP**







For more information, please contact:

Bennett M. Williams
Director
Direct +1 317 639 0442
Mobile +1 317 414 4874
bennett.williams@cushwake.com

#### Megan Cuvelier

Director Direct +1 317 352 5422 Mobile +1 317 760 8875 megan.cuvelier@cushwake.com

> One American Square Suite 1800 Indianapolis, IN 46282 cushmanwakefield.com

©2024 Cushman & Wakefield. All rights reserved. The information contained in this communication is strictly confidential. This information has been obtained from sources believed to be reliable but has not been verified. NO WARRANTY OR REPRESENTATION, EXPRESS OR IMPLIED, IS MADE AS TO THE CONDITION OF THE PROPERTY (OR PROPERTIES) REFERENCED HEREIN OR AS TO THE ACCURACY OR COMPLETENESS OF THE INFORMATION CONTAINED HEREIN, AND SAME IS