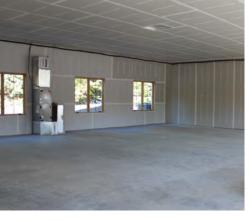

# **4611 LISBORN DRIVE**

CARMEL, IN 46033



## PROPERTY HIGHLIGHTS



### 4611 LISBORN DRIVE | CARMEL, IN 46033

- 8,800 total square feet
- 2,200-6,600 square feet available for lease
- New, Class A construction
- Custom 14' drive-in door
- At-your-door parking

- Building signage available
- Immediate proximity to Bridgewater Country Club
- Asking sale price: \$2,300,000.00 (\$261.36/sf)
- Asking lease rate: \$25.00/sf net

## FLOOR PLAN

## 4611 LISBORN DRIVE | CARMEL, IN 46033

#### **8,800 TOTAL SF**

• Suite 100: LEASED

• Suite 110: 2,200 sf

• Suite 120: 2,200 sf

• Suite 130: 2,200 sf

• Total Available: 6,600 sf



# PROPERTY PHOTOS

















## **ÁERIAL MAP**







For more information, please contact:

Bennett M. Williams
Director
Direct +1 317 639 0442
Mobile +1 317 414 4874
bennett.williams@cushwake.com

#### Megan Cuvelier

Director Direct +1 317 352 5422 Mobile +1 317 760 8875 megan.cuvelier@cushwake.com

> One American Square Suite 1800 Indianapolis, IN 46282 cushmanwakefield.com

©2024 Cushman & Wakefield. All rights reserved. The information contained in this communication is strictly confidential. This information has been obtained from sources believed to be reliable but has not been verified. NO WARRANTY OR REPRESENTATION, EXPRESS OR IMPLIED, IS MADE AS TO THE CONDITION OF THE PROPERTY (OR PROPERTIES) REFERENCED HEREIN OR AS TO THE ACCURACY OR COMPLETENESS OF THE INFORMATION CONTAINED HEREIN, AND SAME I