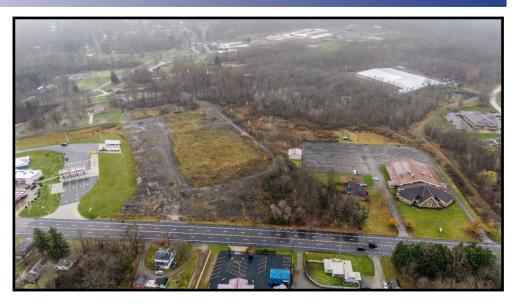

### **LOCATION**

Parkman Rd NW / Leavilt Rd NW, Warren, OH

### **HIGHLIGHTS**

- 11+ acres with tremendous frontage along Parkman Rd
- Over 20,000 vehicles per day
- Close to CVS, Dollar Tree, Little Caesars, McDonald's, and Aldi; Great location for QSR or car wash users
- Just off Rte 82; many local commuters to Cleveland

# AERIAL

Office: 330.757.4889 | Fax: 330.294.5622 | 3830 Starr Centre Dr, Suite 2, Canfield, OH 44406