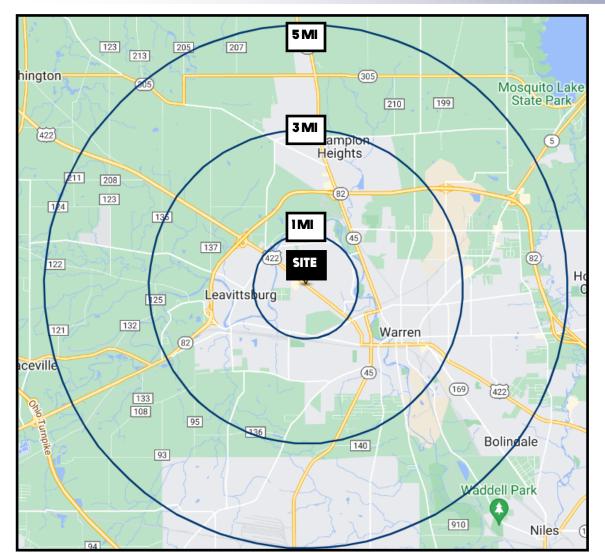

## **SITE INFORMATION**

| DEMOGRAPHICS      | 1MI      | 3 MI     | 5 MI     |
|-------------------|----------|----------|----------|
| POPULATION        | 8,051    | 33,968   | 58,693   |
| HOUSEHOLDS        | 3,374    | 13,242   | 23,864   |
| MEDIAN AGE        | 41       | 40       | 43       |
| AVERAGE HH INCOME | \$46,809 | \$42,215 | \$48,366 |