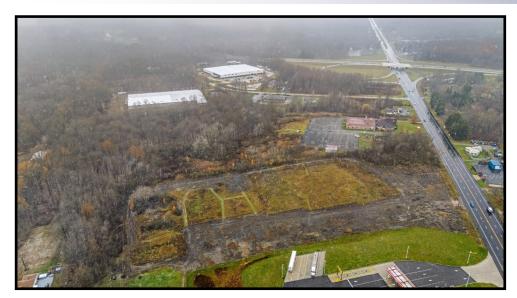

### **LOCATION**

Parkman Rd NW / Leavilt Rd NW, Warren, OH

### **HIGHLIGHTS**

- 11+ acres with tremendous frontage along Parkman Rd
- Over 20,000 vehicles per day
- Close to CVS, Dollar Tree, Little Caesars, McDonald's, and Aldi; Great location for QSR or car wash users
- Just off Rte 82; many local commuters to Cleveland

# AERIAL

Office: 330.757.4889 | Fax: 330.294.5622 | 3830 Starr Centre Dr, Suite 2, Canfield, OH 44406