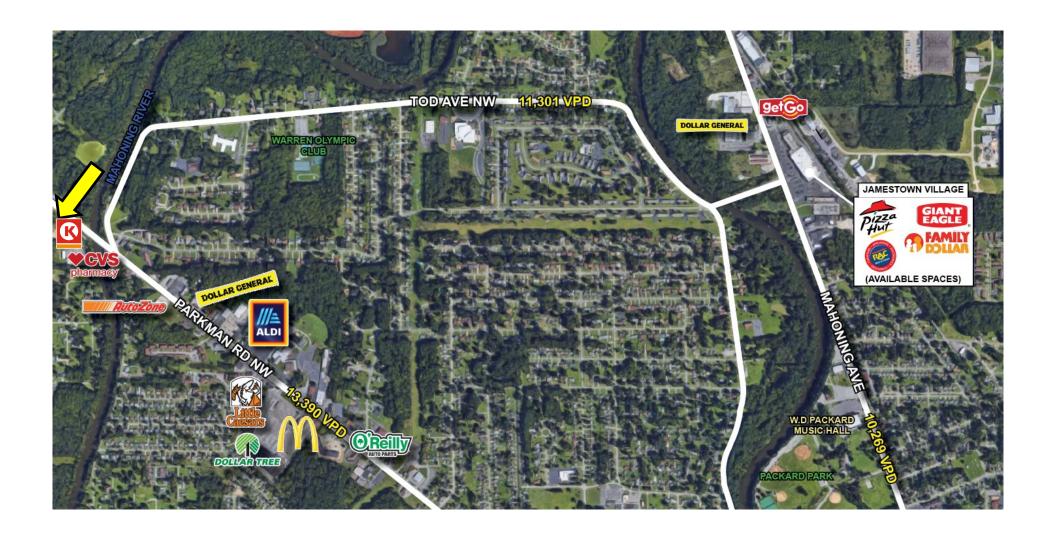

# **AERIAL MAP**

Office: 330.757.4889 | Fax: 330.294.5622 | 3830 Starr Centre Dr, Suite 2, Canfield, OH 44406

### **HIGHLIGHTS**

- 11+ acres with tremendous frontage along Parkman Rd
- Over 20,000 vehicles per day
- Close to CVS, Dollar Tree, Little Caesars, McDonald's, and Aldi; Great location for QSR or car wash users
- Just off Rte 82; many local commuters to Cleveland