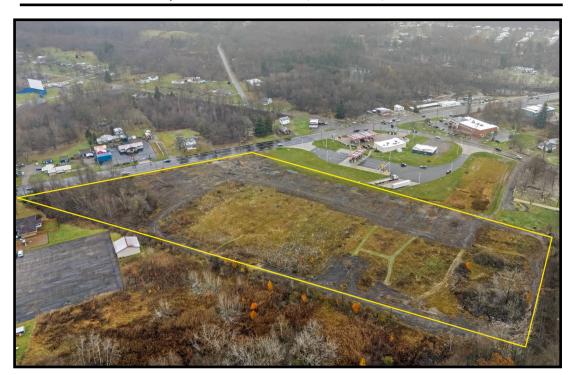

### **LOCATION**

Parkman Rd NW / Leavilt Rd NW, Warren, OH

### **HIGHLIGHTS**

- 11+ acres with tremendous frontage along Parkman Rd
- Over 20,000 vehicles per day
- Close to CVS, Dollar Tree, Little Caesars, McDonald's, and Aldi; Great location for QSR or car wash users
- Just off Rte 82; many local commuters to Cleveland

# AERIAL

Office: 330.757.4889 | Fax: 330.294.5622 | 3830 Starr Centre Dr, Suite 2, Canfield, OH 44406