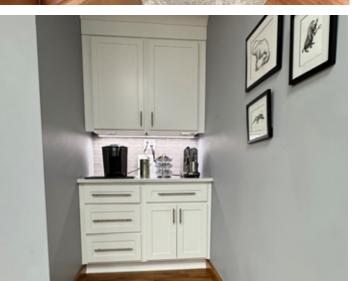

### PROPERTY HIGHLIGHTS

This Class A office space includes perimeter executive offices, a central cubicle area, a large kitchen/breakroom and a conference room. Floor to ceiling windows provide an abundance of natural light. There is excellent visibility and building signage opportunity. Updated lobby is ideal for first floor tenants. Abundant nearby hospitality, retail and restaurant amenities offer an added benefit for employees and clients.