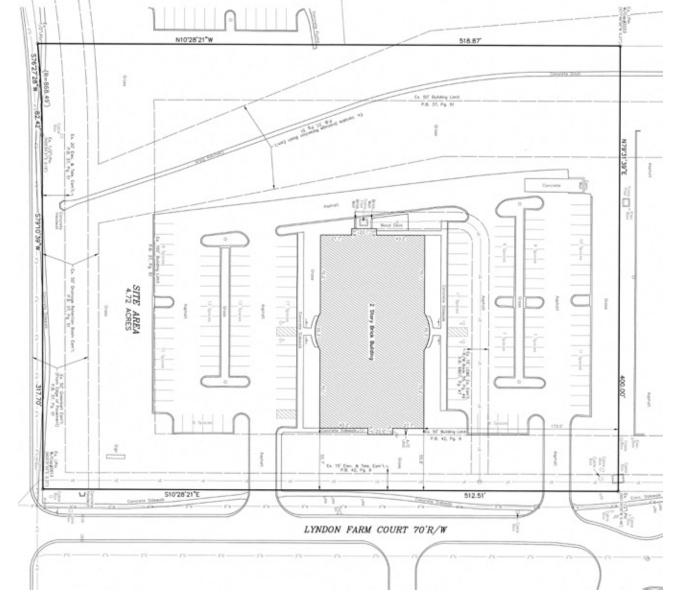

| Building Size:      | 32,798 sf                                                              |
|---------------------|------------------------------------------------------------------------|
| Space Available:    | 15,500 sf                                                              |
| Parking:            | 142 front & rear surface spaces 4/1,000 ratio                          |
| Year Built:         | 1997                                                                   |
| Building Amenities: | Large Training/Presentation Room                                       |
| Highway Access:     | I-264 - 3.2 mi.<br>I-64 - 3.3 mi.<br>I-265 - 4.5 mi.<br>I-71 - 4.9 mi. |