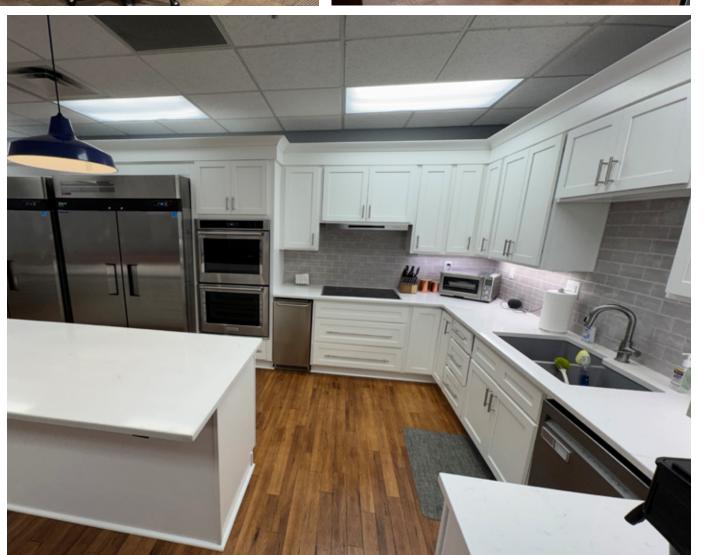

### PROPERTY HIGHLIGHTS

This Class A office space includes perimeter executive offices, a central cubicle area, a large kitchen/breakroom and a conference room. Floor to ceiling windows provide an abundance of natural light. There is excellent visibility and building signage opportunity. Updated lobby is ideal for first floor tenants. Abundant nearby hospitality, retail and restaurant amenities offer an added benefit for employees and clients.