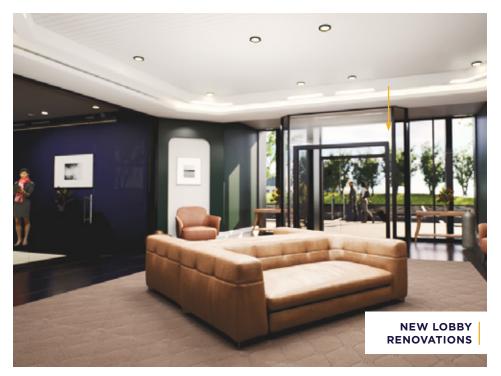

### PROPERTY HIGHLIGHTS

This Class A office space includes perimeter executive offices, a central cubicle area, a large kitchen/breakroom and a conference room. Floor to ceiling windows provide an abundance of natural light. There is excellent visibility and building signage opportunity. Updated lobby is ideal for first floor tenants. Abundant nearby hospitality, retail and restaurant amenities offer an added benefit for employees and clients.