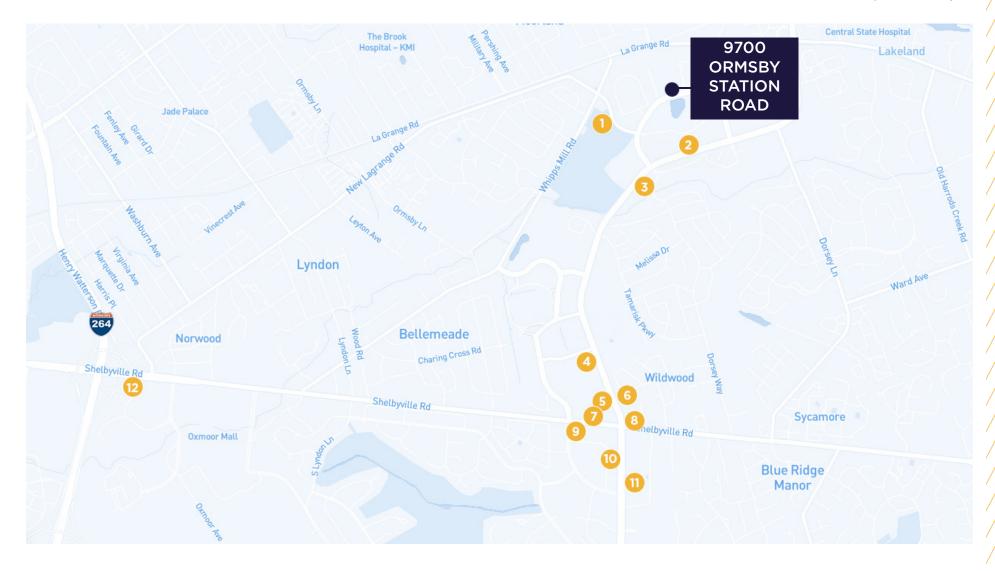

72,398 **POPULATION** Within 3 Miles

\$120,216 AVG. INCOME

AVG. INCOME

**TOTAL EMPLOYEES** 

**TOTAL EMPLOYEES** 

1ST FLOOR
FLOOR PLAN

- 2. Embassy Suites
- 3. Hampton Inn
- 4. Bristol Bar & Grille

- 5. Smashburger
- 6. Shiraz Mediterranean Grill
- 7. Walgreens
- 8. Starbucks

- 9. P. F. Chang's
- 10. CoreLife Eatery
- 11. First Watch
- 12. Oxmoor Mall