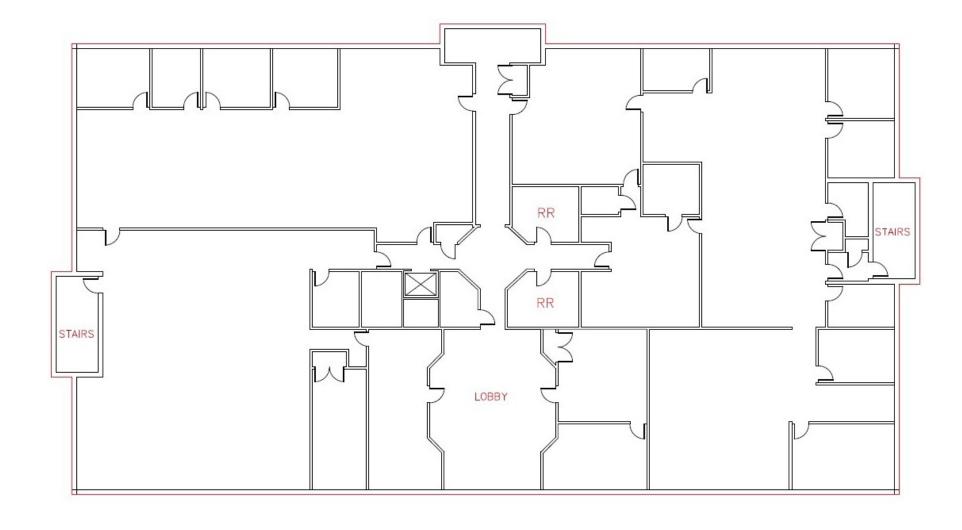

72,398 **POPULATION** Within 3 Miles

\$120,216 AVG. INCOME

AVG. INCOME

**TOTAL EMPLOYEES** 

**TOTAL EMPLOYEES** 

1ST FLOOR
FLOOR PLAN

- 2. Embassy Suites
- 3. Hampton Inn
- 4. Bristol Bar & Grille

- 5. Smashburger
- 6. Shiraz Mediterranean Grill
- 7. Walgreens
- 8. Starbucks