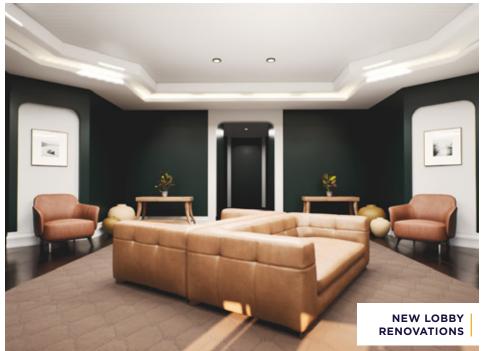

### PROPERTY HIGHLIGHTS

This Class A office space includes perimeter executive offices, a central cubicle area, a large kitchen/breakroom and a conference room. Floor to ceiling windows provide an abundance of natural light. There is excellent visibility and building signage opportunity. Updated lobby is ideal for first floor tenants. Abundant nearby hospitality, retail and restaurant amenities offer an added benefit for employees and clients.