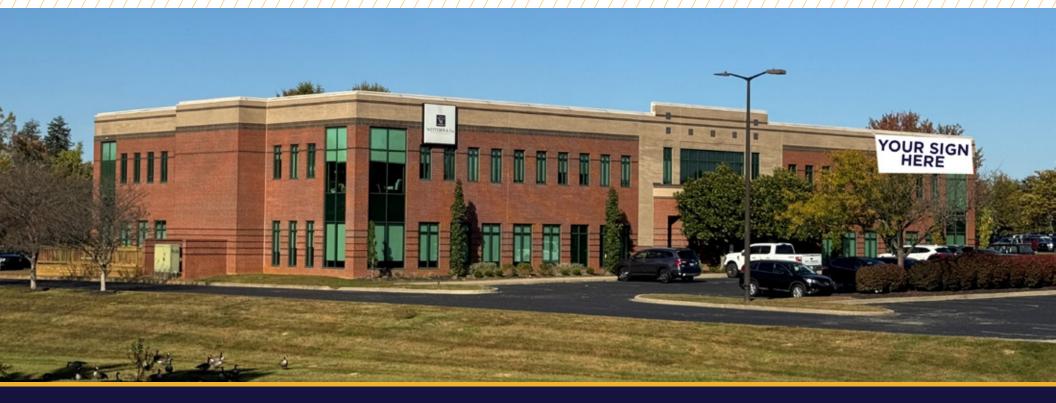

### 9700 ORMSBY STATION ROAD

LOUISVILLE, KENTUCKY

9700 ORMSBY STATION ROAD | LOUISVILLE, KY

### PROPERTY HIGHLIGHTS

This Class A office space includes perimeter executive offices, a central cubicle area, a large kitchen/breakroom and a conference room. Floor to ceiling windows provide an abundance of natural light. There is excellent visibility and building signage opportunity. Updated lobby is ideal for first floor tenants. Abundant nearby hospitality, retail and restaurant amenities offer an added benefit for employees and clients.

| Building Size:      | 32,798 sf                                                              |
|---------------------|------------------------------------------------------------------------|
| Space Available:    | 15,500 sf                                                              |
| Parking:            | 142 front & rear surface spaces 4/1,000 ratio                          |
| Year Built:         | 1997                                                                   |
| Building Amenities: | Large Training/Presentation Room                                       |
| Highway Access:     | I-264 - 3.2 mi.<br>I-64 - 3.3 mi.<br>I-265 - 4.5 mi.<br>I-71 - 4.9 mi. |