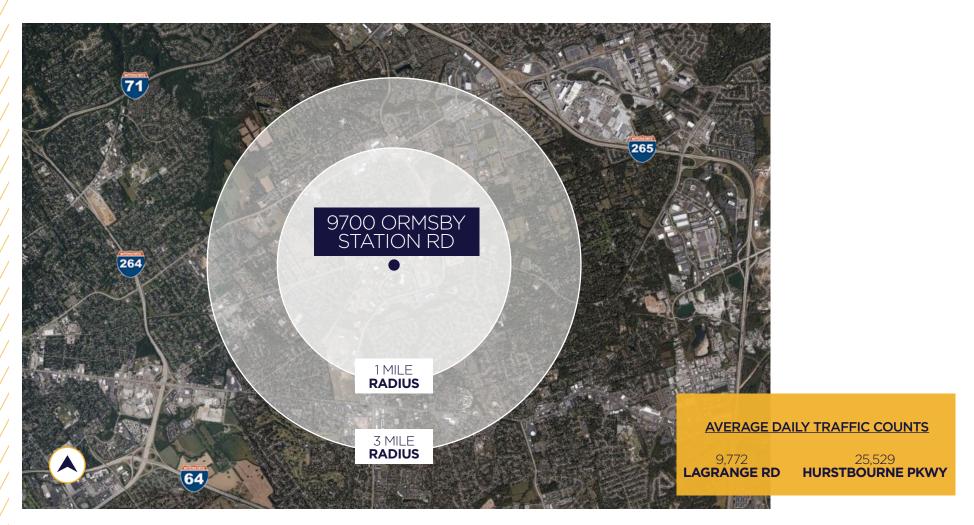

## A DRIVING WORKFORCE

9700 Ormsby Station Road is well-located with excellent demographics and traffic counts. The property is less than 5 miles from all of Louisville's four major highways.

**POPULATION** Within 1 Mile

72,398 **POPULATION** Within 3 Miles

\$120,216 AVG. INCOME

AVG. INCOME

**TOTAL EMPLOYEES** 

**TOTAL EMPLOYEES** 

1ST FLOOR
FLOOR PLAN

- 2. Embassy Suites
- 3. Hampton Inn
- 4. Bristol Bar & Grille

- 5. Smashburger
- 6. Shiraz Mediterranean Grill
- 7. Walgreens
- 8. Starbucks

| Building Size:      | 32,798 sf                                                              |
|---------------------|------------------------------------------------------------------------|
| Space Available:    | 15,500 sf                                                              |
| Parking:            | 142 front & rear surface spaces 4/1,000 ratio                          |
| Year Built:         | 1997                                                                   |
| Building Amenities: | Large Training/Presentation Room                                       |
| Highway Access:     | I-264 - 3.2 mi.<br>I-64 - 3.3 mi.<br>I-265 - 4.5 mi.<br>I-71 - 4.9 mi. |