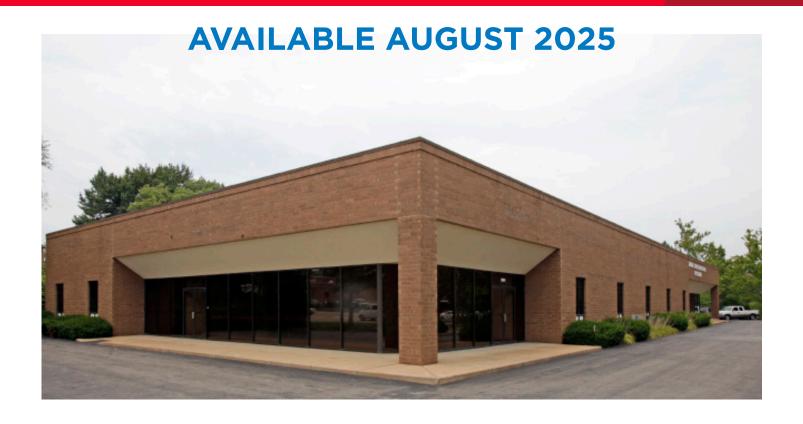

# 12061 Dorsett Road

Maryland Heights, MO 63043

**3,593 SF Office Space Lease Rate: \$16.00/sf Modified Gross** 

### **Property Highlights**

- · Prominent building signage opportunity
- 4.5/1,000 parking ratio
- Located on Dorsett Road with easy access to I-270
- 10 minutes from Lambert-St. Louis International Airport
- Nine private offices with additional large open area
- Easy access to numerous restaurants