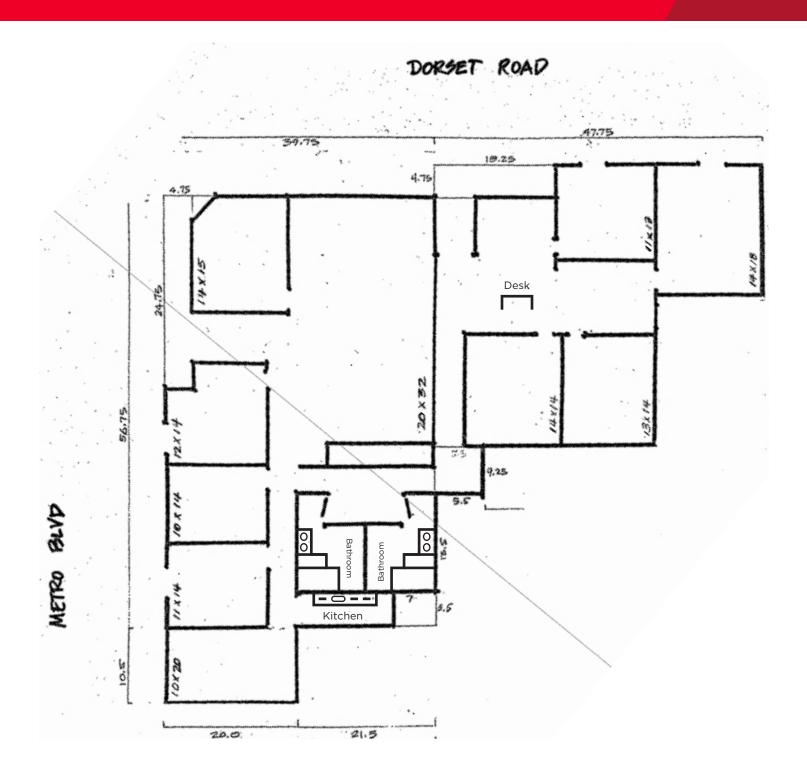

# 12061 Dorsett Road

Maryland Heights, MO 63043

**3,593 SF Office Space Lease Rate: \$16.00/sf Modified Gross** 

### **Property Highlights**

- · Prominent building signage opportunity
- 4.5/1,000 parking ratio
- Located on Dorsett Road with easy access to I-270
- 10 minutes from Lambert-St. Louis International Airport
- Nine private offices with additional large open area
- Easy access to numerous restaurants