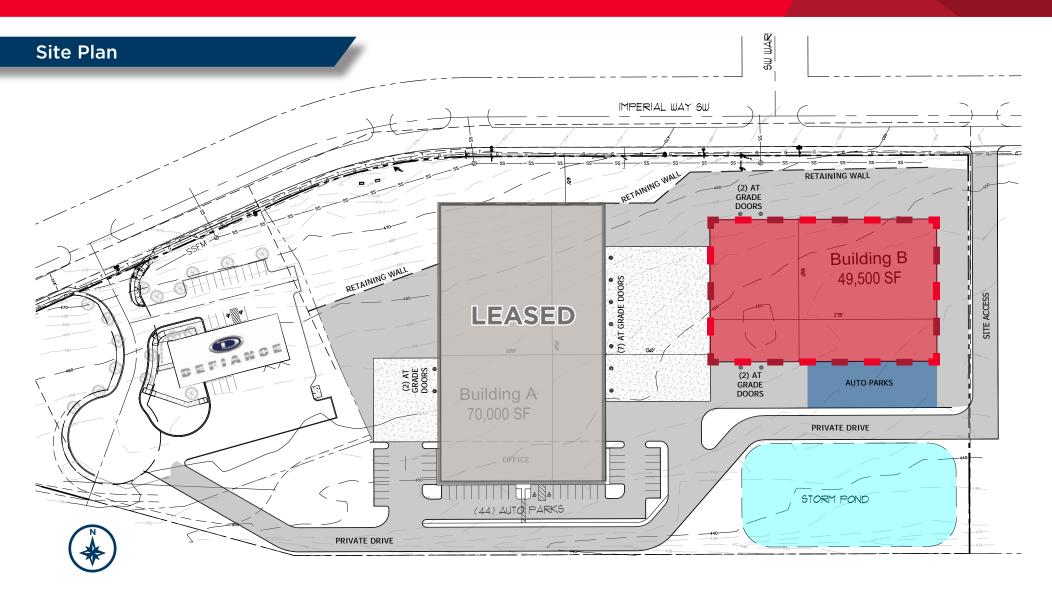

### **Opportunity Highlights**

- Up to 49,500 SF Built-to-Suit
- Up to 32' Clear Height
- Building Footprint and Clear Height Flexible
- Grade or Dock Loading
- Office Built-to-Suit