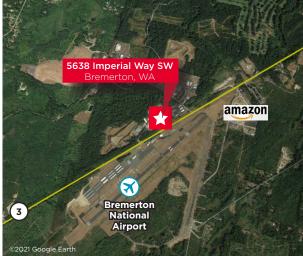

## **Bremerton Olympic View Industrial Park**

5638 Imperial Way SW / Bremerton, WA

# **Bremerton Olympic View Industrial Park**

5638 Imperial Way SW / Bremerton, WA