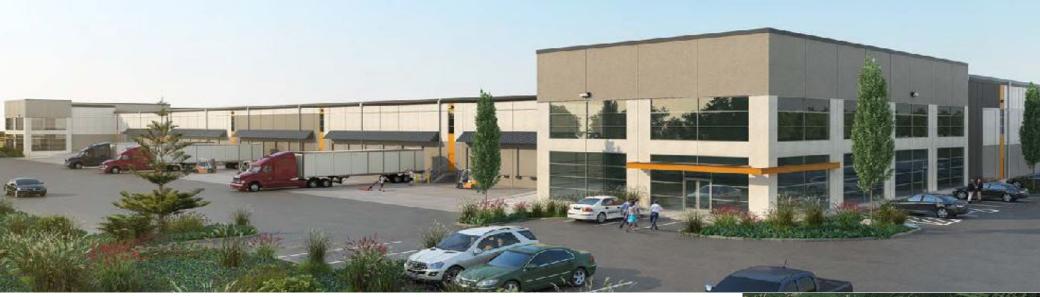

## **Build-To-Suit Opportunity**

### **Opportunity Highlights**

- Up to 49,500 SF Built-to-Suit
- Up to 32' Clear Height
- Building Footprint and Clear Height Flexible
- Grade or Dock Loading
- Office Built-to-Suit