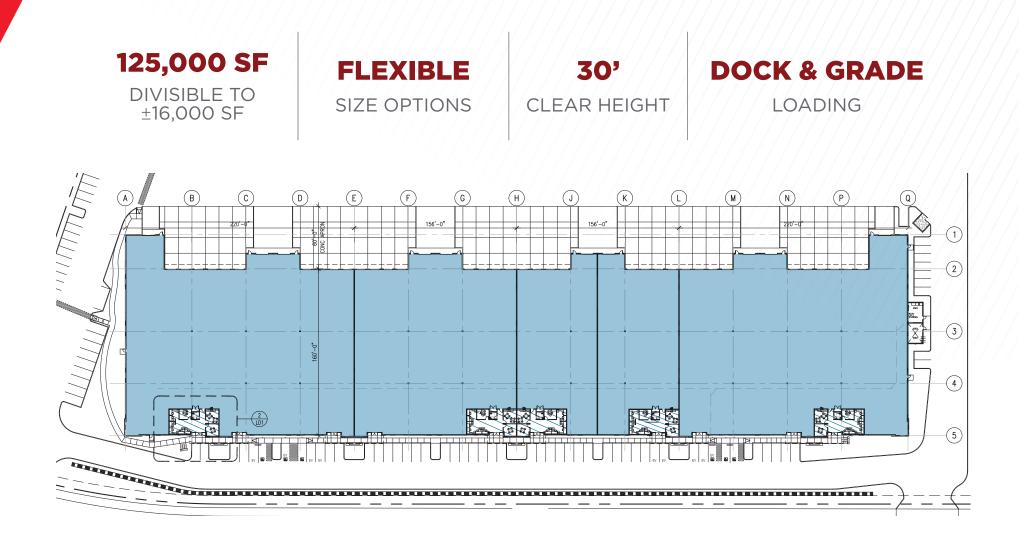

### **HIGHLIGHTS & POTENTIAL SPACE PLAN**

### FULLY ENTITLED & GRADED, READY FOR CONSTRUCTION

CUSTOM TENANT IMPROVEMENTS DELIVERY 15 MONTHS FROM LEASE EXECUTION