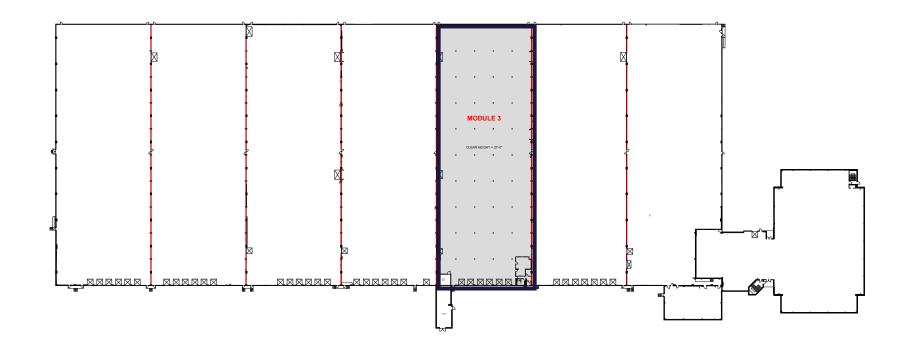

## **#FLOOR PLANS**

# **// PROPERTY FEATURES**

| ADDRESS:      | 4175 14TH AVENUE, UNIT 3 |
|---------------|--------------------------|
| TOTAL SIZE:   | 48,898 SF                |
| OFFICE SPACE: | 978 SF                   |
| NET RENT:     | \$18.95 PSF              |
| тмі:          | \$4.72 PSF (2024)        |
| CLEAR HEIGHT: | 27'                      |
| SHIPPING:     | 6 TRUCK LEVEL DOORS      |
| AVAILABILITY: | ESTIMATED, APRIL 2025    |