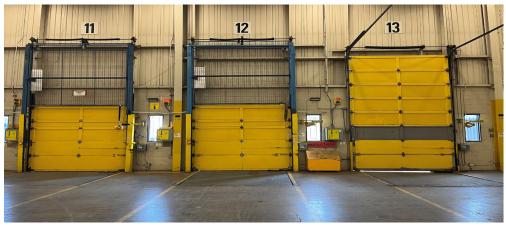

# **// GALLERY**

4175 14TH AVENUE, UNIT 3 MARKHAM, ON

# **// PROPERTY FEATURES**

| ADDRESS:      | 4175 14TH AVENUE, UNIT 3 |
|---------------|--------------------------|
| TOTAL SIZE:   | 48,898 SF                |
| OFFICE SPACE: | 978 SF                   |
| NET RENT:     | \$18.95 PSF              |
| тмі:          | \$4.72 PSF (2024)        |
| CLEAR HEIGHT: | 27'                      |
| SHIPPING:     | 6 TRUCK LEVEL DOORS      |
| AVAILABILITY: | ESTIMATED, APRIL 2025    |