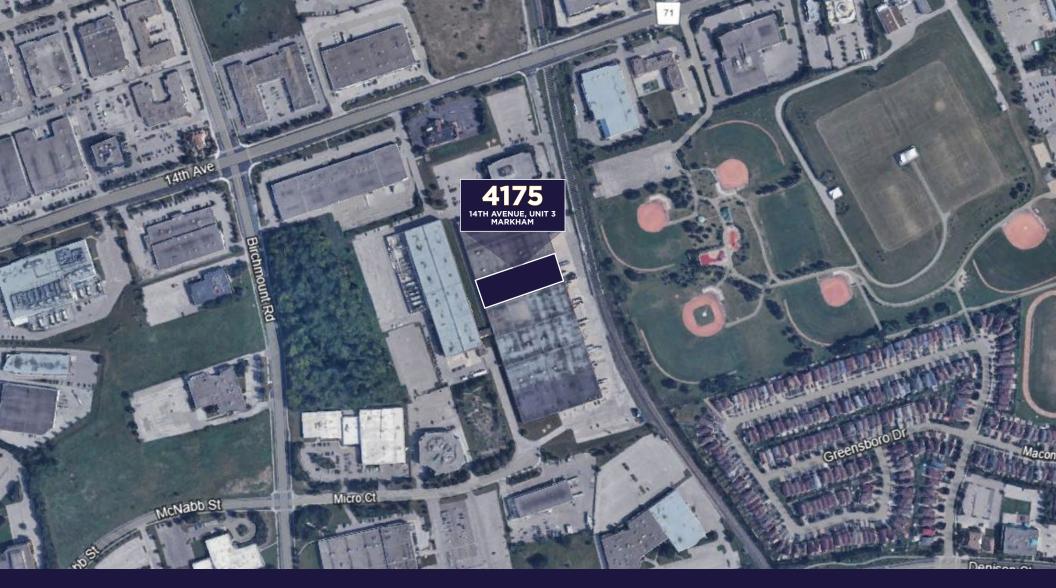

## **// LOCATION MAP**

**HIGHWAY 407**: 5 MIN | 2.5 KM

**HIGHWAY 401**: 17 MIN | 9.3 KM

**HIGHWAY 404**: 7 MIN | 6.4 KM

PEARSON AIRPORT: 24 MIN | 34.4 KM

// 4175 14TH AVENUE, UNIT 3 MARKHAM, ON