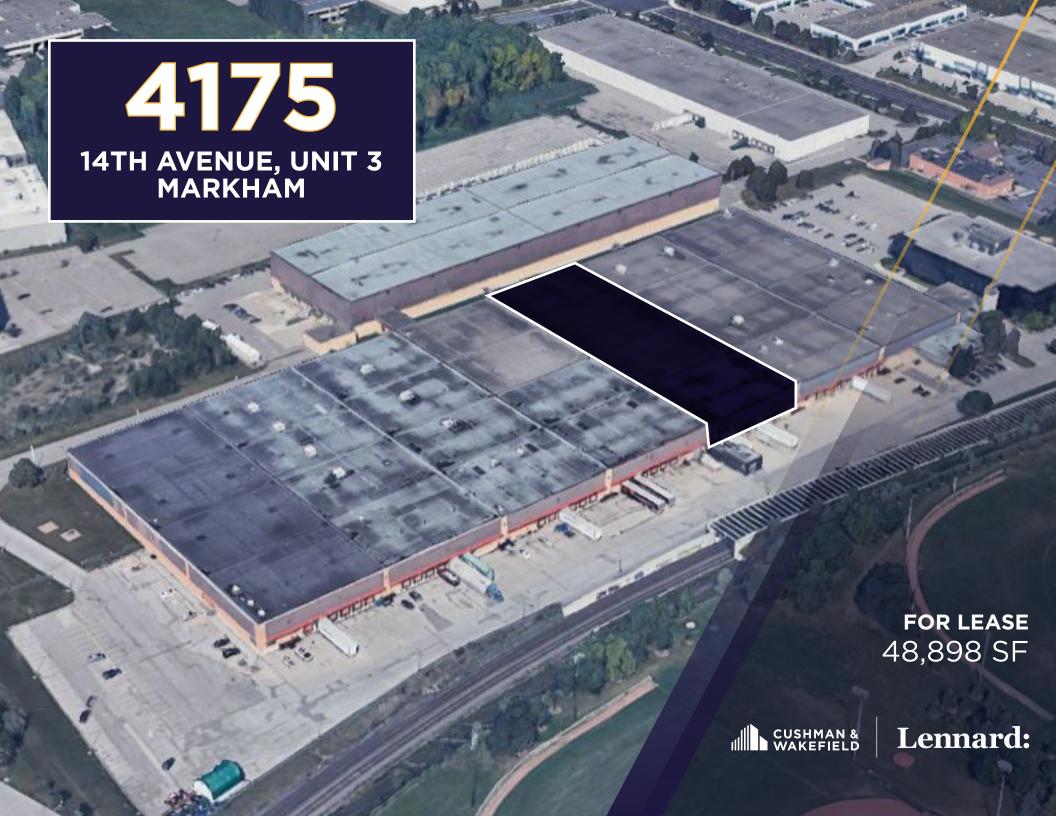

# **// PROPERTY FEATURES**

| ADDRESS:      | 4175 14TH AVENUE, UNIT 3 |
|---------------|--------------------------|
| TOTAL SIZE:   | 48,898 SF                |
| OFFICE SPACE: | 978 SF                   |
| NET RENT:     | \$18.95 PSF              |
| тмі:          | \$4.72 PSF (2024)        |
| CLEAR HEIGHT: | 27'                      |
| SHIPPING:     | 6 TRUCK LEVEL DOORS      |
| AVAILABILITY: | ESTIMATED, APRIL 2025    |

MINIMAL OFFICE SPACE

EXCELLENT STORAGE AND DISTRIBUTION SPACE FOR LEASE

CLEAN USES ONLY