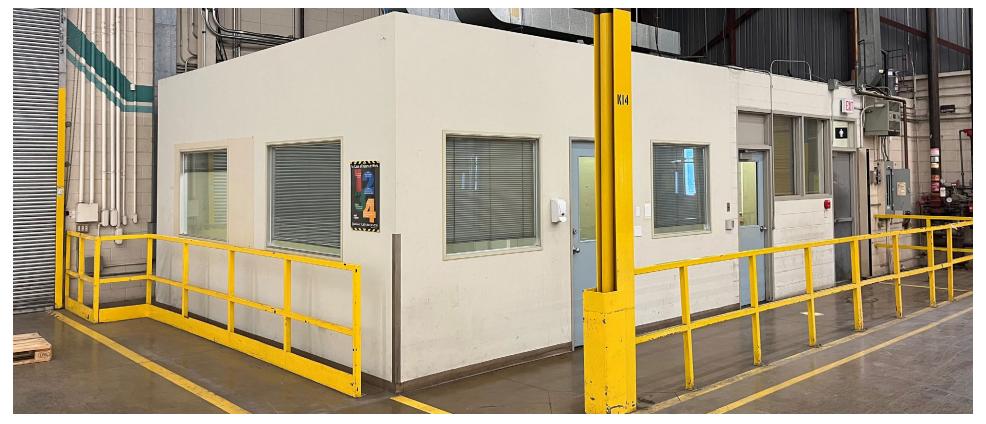

# **// PROPERTY FEATURES**

| ADDRESS:      | 4175 14TH AVENUE, UNIT 3 |
|---------------|--------------------------|
| TOTAL SIZE:   | 48,898 SF                |
| OFFICE SPACE: | 978 SF                   |
| NET RENT:     | \$18.95 PSF              |
| тмі:          | \$4.72 PSF (2024)        |
| CLEAR HEIGHT: | 27'                      |
| SHIPPING:     | 6 TRUCK LEVEL DOORS      |
| AVAILABILITY: | ESTIMATED, APRIL 2025    |



MINIMAL OFFICE SPACE



EXCELLENT STORAGE AND DISTRIBUTION SPACE FOR LEASE



CLEAN USES ONLY



## **#FLOOR PLANS**





## **// LOCATION MAP**

**HIGHWAY 407**: 5 MIN | 2.5 KM

**HIGHWAY 401**: 17 MIN | 9.3 KM

**HIGHWAY 404**: 7 MIN | 6.4 KM

PEARSON AIRPORT: 24 MIN | 34.4 KM

// 4175 14TH AVENUE, UNIT 3 MARKHAM, ON

# **// GALLERY**







4175 14TH AVENUE, UNIT 3 MARKHAM, ON



### **CONTACT**

#### **GLEN MOORE**

Senior Vice President 416 756 5432 glen.moore@cushwake.com

### MIKE BROWN

Senior Vice President 416 756 5416 mike.brown@cushwake.com

### **MELISSA SMITH**

Senior Associate 416 756 5480 melissa.smith@ca.cushwake.com

#### **STEVE CONNELL**

Senior Vice President 416 721 1018 sconnell@lennard.com



Lennard:

©2024 Cushman & Wakefield. All rights reserved. The information contained in this communication is strictly confidential. This information has been obtained from sources believed to be reliable but has not been verified. NO WARRANTY OR REPRESENTATION, EXPRESS OR IMPLIED, IS MADE AS TO THE CONDITION OF THE PROPERTY (OR PROPERTIES) REFERENCED HEREIN OR AS TO THE ACCURACY OR COMPLETENESS OF THE INFORMAT