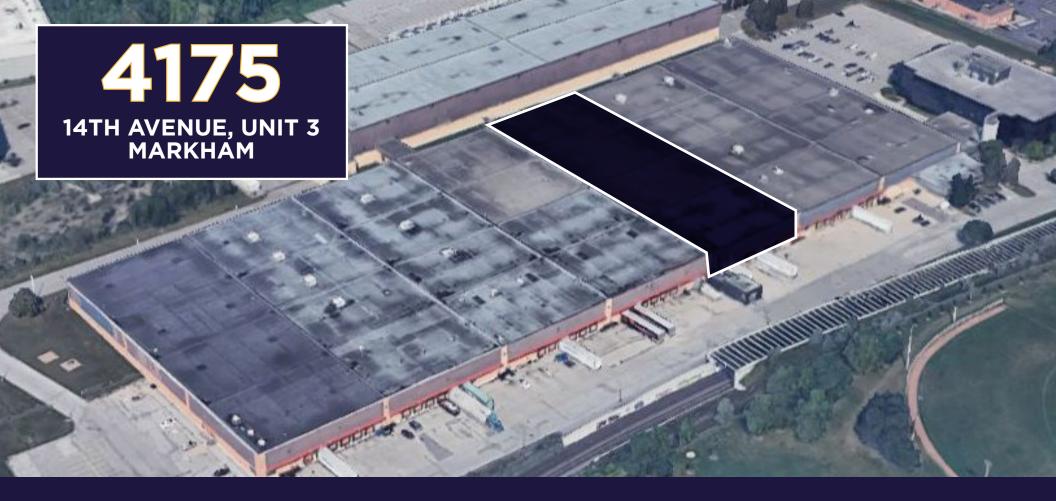

## **// LOCATION MAP**

**HIGHWAY 407**: 5 MIN | 2.5 KM

**HIGHWAY 401**: 17 MIN | 9.3 KM

**HIGHWAY 404**: 7 MIN | 6.4 KM

PEARSON AIRPORT: 24 MIN | 34.4 KM

// 4175 14TH AVENUE, UNIT 3 MARKHAM, ON