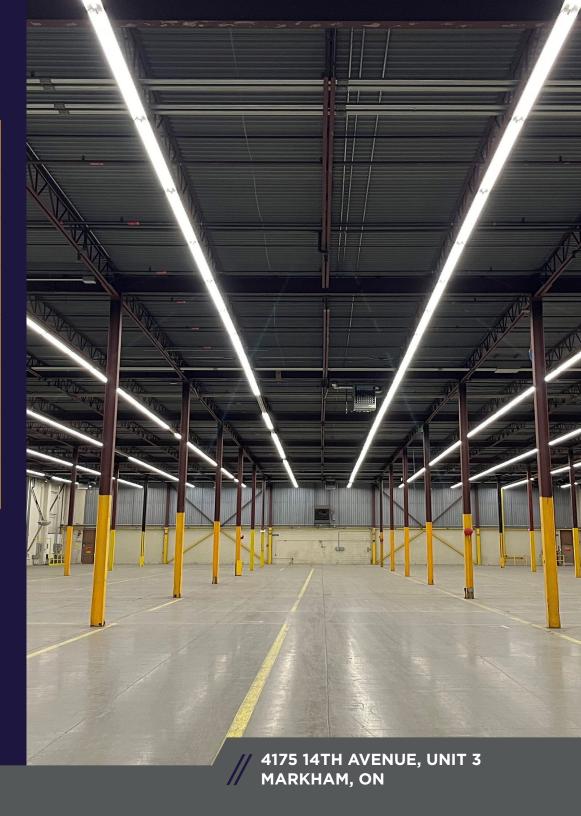

# **// PROPERTY FEATURES**

| ADDRESS:      | 4175 14TH AVENUE, UNIT 3 |
|---------------|--------------------------|
| TOTAL SIZE:   | 48,898 SF                |
| OFFICE SPACE: | 978 SF                   |
| NET RENT:     | \$18.95 PSF              |
| тмі:          | \$4.72 PSF (2024)        |
| CLEAR HEIGHT: | 27'                      |
| SHIPPING:     | 6 TRUCK LEVEL DOORS      |
| AVAILABILITY: | ESTIMATED, APRIL 2025    |



MINIMAL OFFICE SPACE



EXCELLENT STORAGE AND DISTRIBUTION SPACE FOR LEASE



CLEAN USES ONLY



## **#FLOOR PLANS**





## **// LOCATION MAP**

**HIGHWAY 407**: 5 MIN | 2.5 KM

**HIGHWAY 401**: 17 MIN | 9.3 KM

**HIGHWAY 404**: 7 MIN | 6.4 KM

PEARSON AIRPORT: 24 MIN | 34.4 KM

// 4175 14TH AVENUE, UNIT 3 MARKHAM, ON

# **// GALLERY**







4175 14TH AVENUE, UNIT 3 MARKHAM, ON



### **CONTACT**

#### **GLEN MOORE**

Senior Vice President 416 756 5432 glen.moore@cushwake.com

### MIKE BROWN

Senior Vice President 416 756 5416 mike.brown@cushwake.com

### **MELISSA SMITH**

Senior Associate 416 756 5480 melissa.smith@ca.cushwake.com

#### **STEVE CONNELL**

Senior Vice President 416 721 1018 sconnell@lennard.com



Lennard:

©2024 Cushman & Wakefield. All rights reserved. The information contained in this communication is strictly confidential. This information has been obtained f