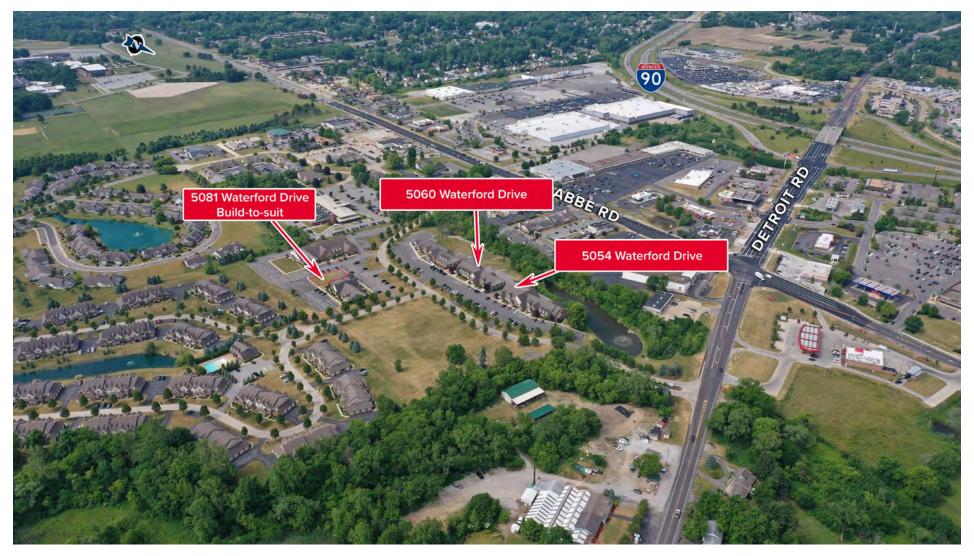

#### **AVAILABLE SPACES**

| ADDRESS              | UNIT  | AVAILABLE SF | RENTAL RATE    | SPACE DETAILS                               |
|----------------------|-------|--------------|----------------|---------------------------------------------|
| 5054 Waterford Drive | 104   | 1,100 SF     | \$14.75/SF NNN | All brand-new finishes                      |
| 5077 Waterford Drive | 301-A | 508 SF       | \$14.75/SF NNN |                                             |
| 5077 Waterford Drive | 304   | 564 SF       | \$14.75/SF NNN | Max contiguous 1,692 SF                     |
| 5077 Waterford Drive | 306   | 1,128 SF     | \$14.75/SF NNN | Max contiguous 1,692 SF                     |
| 5081 Waterford Drive |       | 6,700 SF     | \$14.75/SF NNN | Proposed, Build-to-suit, 12 month lead time |