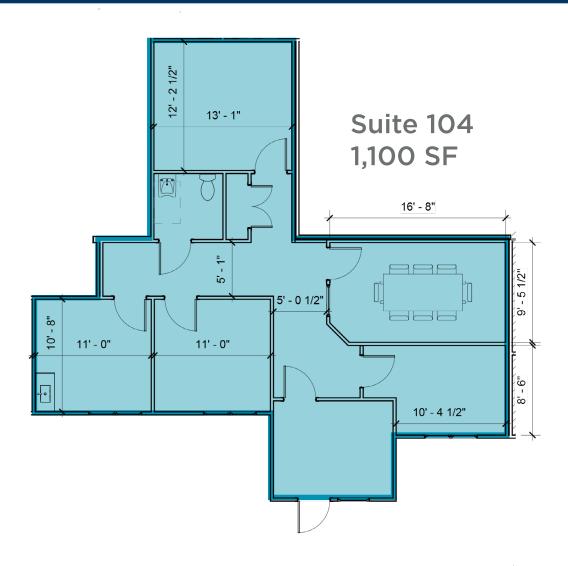

#### **AVAILABLE SPACES**

| ADDRESS              | UNIT  | AVAILABLE SF | RENTAL RATE    | SPACE DETAILS                               |
|----------------------|-------|--------------|----------------|---------------------------------------------|
| 5054 Waterford Drive | 104   | 1,100 SF     | \$14.75/SF NNN | All brand-new finishes                      |
| 5077 Waterford Drive | 301-A | 508 SF       | \$14.75/SF NNN |                                             |
| 5077 Waterford Drive | 304   | 564 SF       | \$14.75/SF NNN | Max contiguous 1,692 SF                     |
| 5077 Waterford Drive | 306   | 1,128 SF     | \$14.75/SF NNN | Max contiguous 1,692 SF                     |
| 5081 Waterford Drive |       | 6,700 SF     | \$14.75/SF NNN | Proposed, Build-to-suit, 12 month lead time |