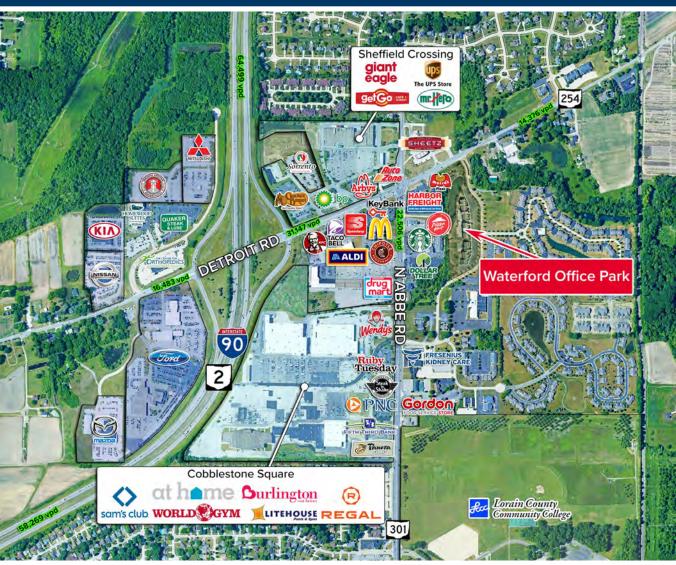

#### PROPERTY HIGHLIGHTS

- · Class A office space available for lease
- Move-in ready options or build-to-suit
- Building signage available
- 24/7 control of HVAC
- Efficient layouts with no add-on factor
- Direct Suite entrance off the parking lot
- Easy access to I-90