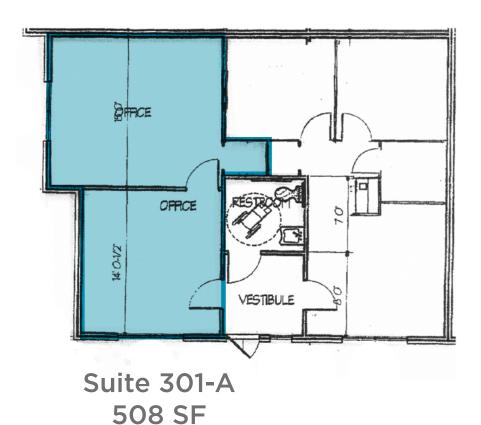

#### **AVAILABLE SPACES**

| ADDRESS              | UNIT  | AVAILABLE SF | RENTAL RATE    | SPACE DETAILS                               |
|----------------------|-------|--------------|----------------|---------------------------------------------|
| 5054 Waterford Drive | 104   | 1,100 SF     | \$14.75/SF NNN | All brand-new finishes                      |
| 5077 Waterford Drive | 301-A | 508 SF       | \$14.75/SF NNN |                                             |
| 5077 Waterford Drive | 304   | 564 SF       | \$14.75/SF NNN | Max contiguous 1,692 SF                     |
| 5077 Waterford Drive | 306   | 1,128 SF     | \$14.75/SF NNN | Max contiguous 1,692 SF                     |
| 5081 Waterford Drive |       | 6,700 SF     | \$14.75/SF NNN | Proposed, Build-to-suit, 12 month lead time |