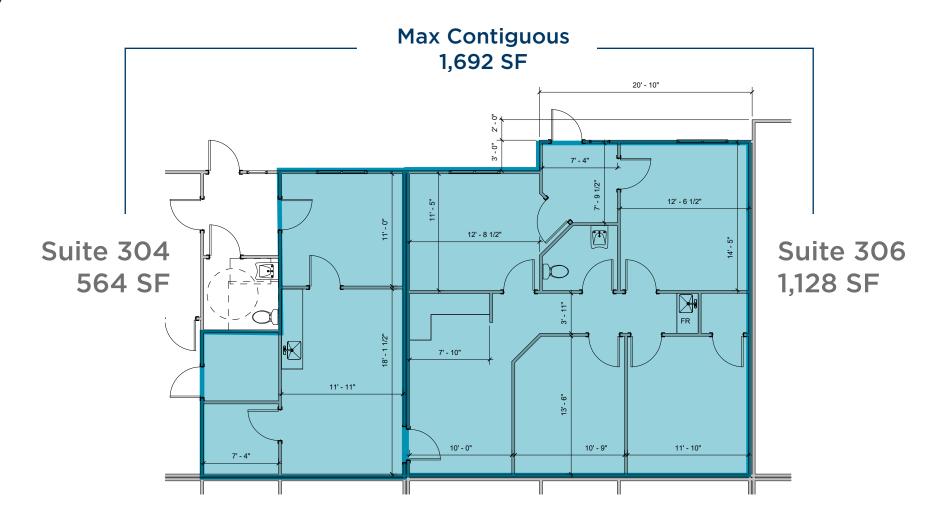

#### **AVAILABLE SPACES**

| ADDRESS              | UNIT  | AVAILABLE SF | RENTAL RATE    | SPACE DETAILS                               |
|----------------------|-------|--------------|----------------|---------------------------------------------|
| 5054 Waterford Drive | 104   | 1,100 SF     | \$14.75/SF NNN | All brand-new finishes                      |
| 5077 Waterford Drive | 301-A | 508 SF       | \$14.75/SF NNN |                                             |
| 5077 Waterford Drive | 304   | 564 SF       | \$14.75/SF NNN | Max contiguous 1,692 SF                     |
| 5077 Waterford Drive | 306   | 1,128 SF     | \$14.75/SF NNN | Max contiguous 1,692 SF                     |
| 5081 Waterford Drive |       | 6,700 SF     | \$14.75/SF NNN | Proposed, Build-to-suit, 12 month lead time |