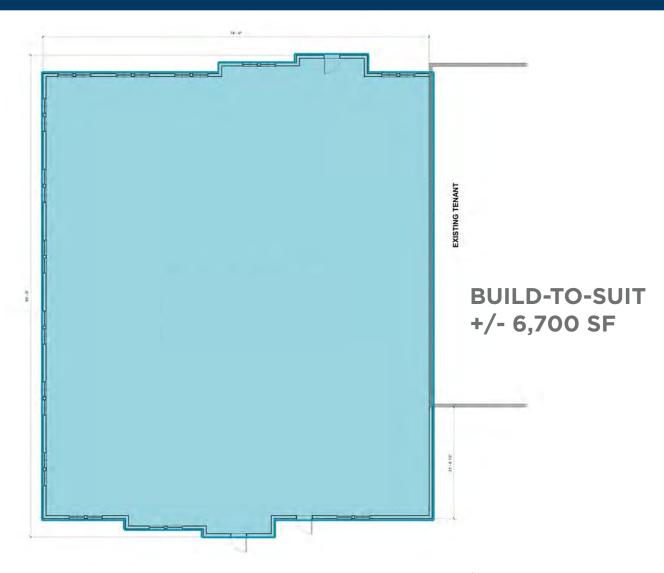

#### **AVAILABLE SPACES**

| ADDRESS              | UNIT  | AVAILABLE SF | RENTAL RATE    | SPACE DETAILS                               |
|----------------------|-------|--------------|----------------|---------------------------------------------|
| 5054 Waterford Drive | 104   | 1,100 SF     | \$14.75/SF NNN | All brand-new finishes                      |
| 5077 Waterford Drive | 301-A | 508 SF       | \$14.75/SF NNN |                                             |
| 5077 Waterford Drive | 304   | 564 SF       | \$14.75/SF NNN | Max contiguous 1,692 SF                     |
| 5077 Waterford Drive | 306   | 1,128 SF     | \$14.75/SF NNN | Max contiguous 1,692 SF                     |
| 5081 Waterford Drive |       | 6,700 SF     | \$14.75/SF NNN | Proposed, Build-to-suit, 12 month lead time |