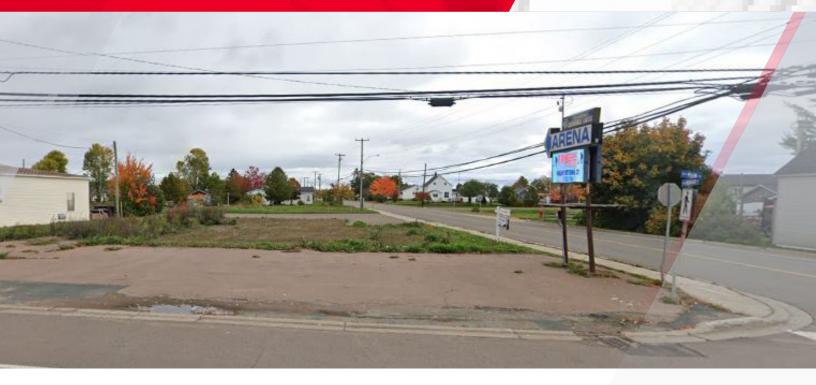

# FOR SALE 9501 Rue Main Richibucto, NB

# +/- 1.84 ACRES | LIST PRICE: \$69,000

#### **Property Highlights**

9501 Rue Main in Richibucto, New Brunswick is a prime development lot for sale. This property sits along the main drag through town and is within a short drive of a variety of restaurants, cafés, & fast-food locations

- PID# 25467069
- PAN# 6612376
- Tax Levy (2024): \$ 1,215.38
- Zoning: Central (CT)
- High traffic, high visibility corner in the heart of Richibucto
- Minutes from HWY 11
- Close proximity to the Richibucto Marina, Centre Kent-Nord Imperial