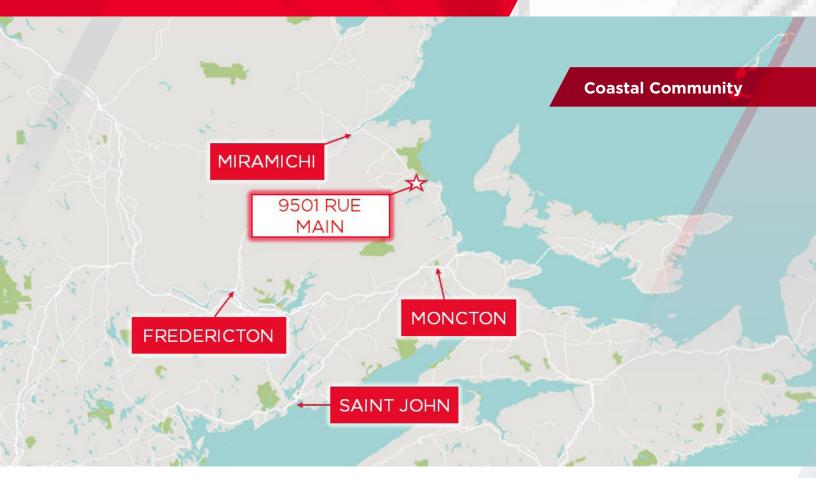

t lot for sale. This property sits along the main drag through town and is within a short drive of a variety of restaurants, cafés, & fast-food locations

- PID# 25467069
- PAN# 6612376
- Tax Levy (2024): \$ 1,215.38
- Zoning: Central (CT)
- High traffic, high visibility corner in the heart of Richibucto
- Minutes from HWY 11
- Close proximity to the Richibucto Marina, Centre Kent-Nord Imperial

### Contact

DONNA GREEN Vice President +1 506 387 6930 dgreen@cwatlantic.com

### Permitted Uses

- Apartment building
- Hotel or motel
- An office or office building
- Restaurant
- Retail or service establishment
- Public garage or service station
- Automobile salesroom or sales lot
- Bank or other financial institution
- One or two family dwelling

Community use



CUSHMAN & WAKEFIELD Atlantic



### TOWN OF RICHIBUCTO DEMOGRAPHICS

| \$55,296    |
|-------------|
|             |
| Agriculture |
|             |

#### Contact

DONNA GREEN Vice President +1 506 387 6930 dgreen@cwatlantic.com

# FOR SALE 9501 Rue Main Richibucto, NB





#### Town of Richibucto

The town of Richibucto has one of the most important ports for coastal and deep-sea fishing on New Brunswick's east coast, with some 100 fishing boats. Richibucto's retail business sector is also very developed, which makes it the most important economic centre in Kent County.

The downtown area, situated on the mouth of the Richibucto River, has commercial fishing wharves, several restaurants, and local stores. The economy is dominated by lobster and deep sea fishing.

#### **RICHIBUCTO MARINA**

The Richibucto Marina, with