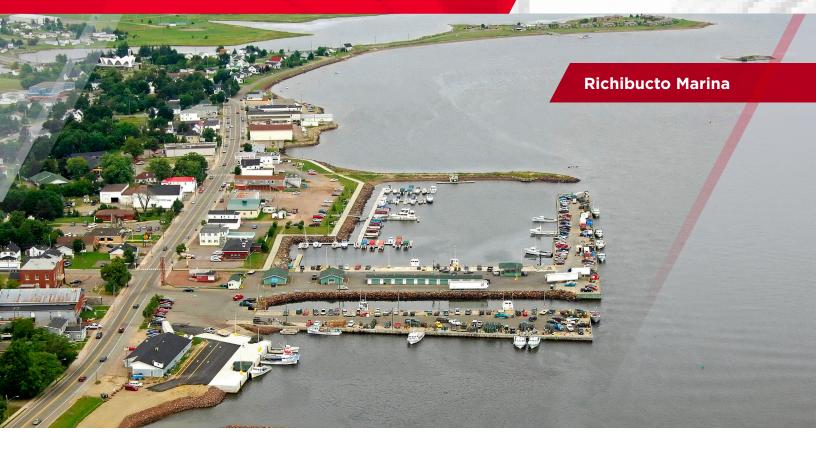

#### **RICHIBUCTO MARINA**

The Richibucto Marina, with its 60 berths, is located within the public wharf compound in downtown Richibucto and is easily accessible from the Northumberland Strait through the deep and wide Richibucto River.

There are about 100 boats and approximately 300 fishermen.