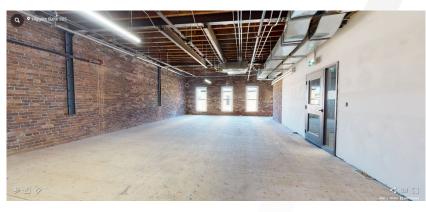

- Space available: 2<sup>nd</sup> floor
- Lease Rate:\$17.00 psf net
- Additional Rent: \$9.00 psf
- Tenant Incentive Allowance available
- Units is vacant and ready for tenant's design
- Plenty of natural light through large floor-to-ceiling windows
- · Access to the city transit route and stops
- Elevator access available