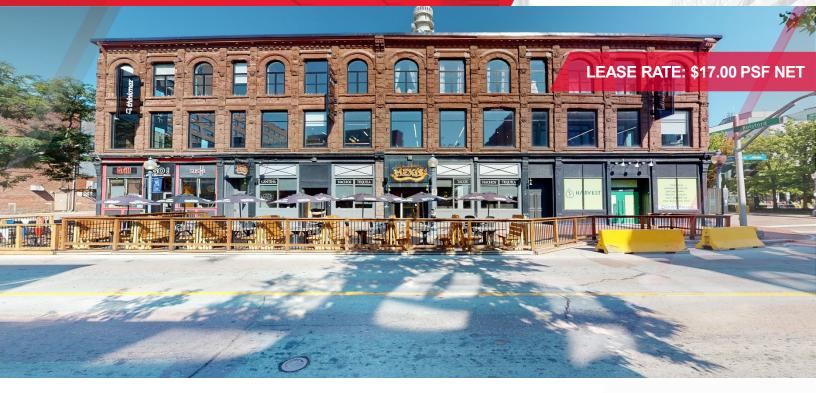

# FOR LEASE

C thinkmax

HARVEST

679-687 MAIN STREET MONCTON, NEW BRUNSWICK

## FOR LEASE HIGGINS BLOCK

679-687 Main Street | Moncton, New Brunswick

## **Property Highlights**

679-687 Main Street Moncton, commonly known as the Higgins Block, consists of a 3-storey Italianate commercial building in pink sandstone, located on the northwest corner of Botsford Street and Main Street in Moncton.

- Space available: 2<sup>nd</sup> floor
- Lease Rate:\$17.00 psf net
- Additional Rent: \$9.00 psf
- Tenant Incentive Allowance available
- Units is vacant and ready for tenant's design
- Plenty of natural light through large floor-to-ceiling windows
- · Access to the city transit route and stops
- Elevator access available