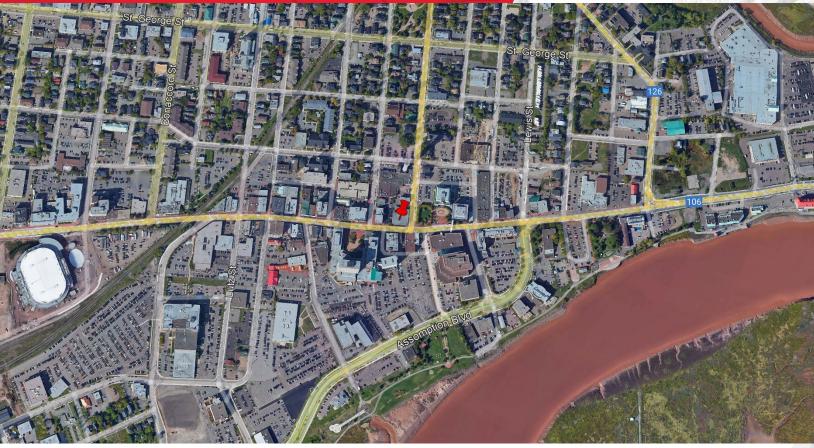

## Aerial / Location Map

### **Area Amenities**

- Walking distance from hotels, Assumption Place, banks, city hall, restaurants, coffee shops, and the Avenir Centre.
- 20,000+ downtown business population
- Public and private parking easily accessible
- 3,000+ bar & restaurant seats in the downtown core
- Minutes from Wheeler Boulevard