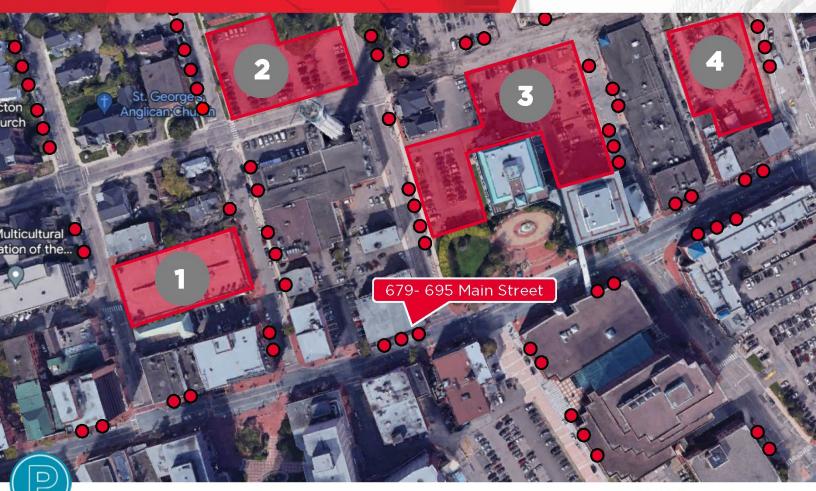

## **Area Parking Options**

### <u>28 ALMA ST.</u>

Description: **Parking Garage** Number of Spaces: 224 Entrance Type: Electronic Details: Monthly / Hourly **Cost Per Day: +/-\$18.00 Cost Per Month: +/- \$160.00** City Parking Service 506-853-3522 🔴 Paid parking metre

## 2

### 50 BOTSFORD ST.

Description: **Paved parking lot** Number of Spaces: 100 Details: Monthly / Hourly **Cost Per Month: +/- \$90.00** HotSpot 1-855-712-5888

#### **5 ORANGE LANE Terrain Place Moncton Place Lot** Description: **City Hall** Number of Spaces: 135 Entrance Type: Electronic Details: Monthly / Hourly **Cost Per Day: +/-\$18.00 Cost Per Month: +/-\$160.00** City Parking Service 506-853-3522

#### **42 QUEEN ST.** Description: **Paved parking lot** Number of Spaces: 70 Details: Monthly **Cost Per Month: +/- \$155.00** Groupe LeBouthillier 506-863-9770

\*Prices subject to HST