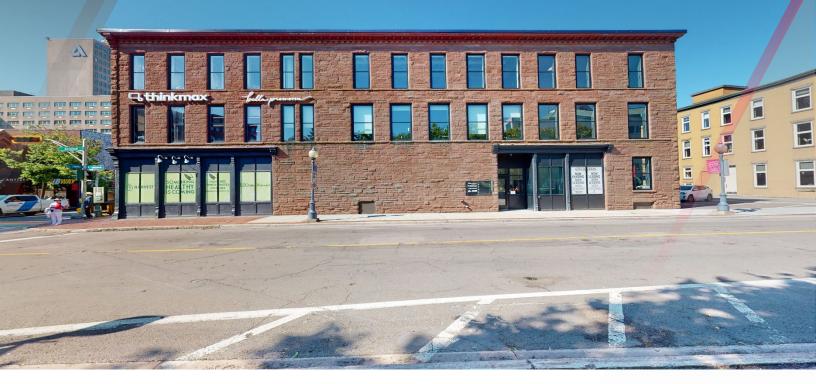

## **Property Highlights**

679-687 Main Street Moncton, commonly known as the Higgins Block, consists of a 3-storey Italianate commercial building in pink sandstone, located on the northwest corner of Botsford Street and Main Street in Moncton.

### **Additional Property Information**

The building is a 3-storey commercial heritage building with a 9,693 ft2 basement and 29,079 ft2 above grade, with 16 dedicated parking spaces in the back of the building. The building is a heritage building built in 1901, with an addition in 1908. The walls of the building are brick and sandstone.