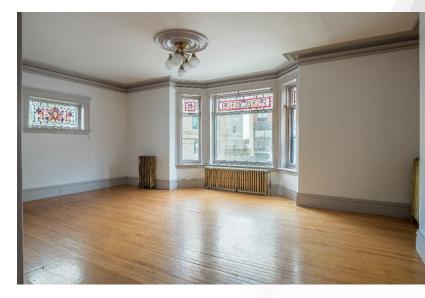

- Historic leasing opportunity in one of Moncton's most iconic properties
- Large, well-lit foyer leads through to an open lobby, library, and meeting room with main floor kitchen facilities
- 12 large offices on the 2<sup>nd</sup> and 3<sup>rd</sup> floors are well suited for many uses varying from office, to studio, to shared work area
- Adjacent to the busy Crowne Plaza hotel offering many amenities in the Downtown Moncton
- Operating Costs: +/- \$8.03 psf + heat & lights