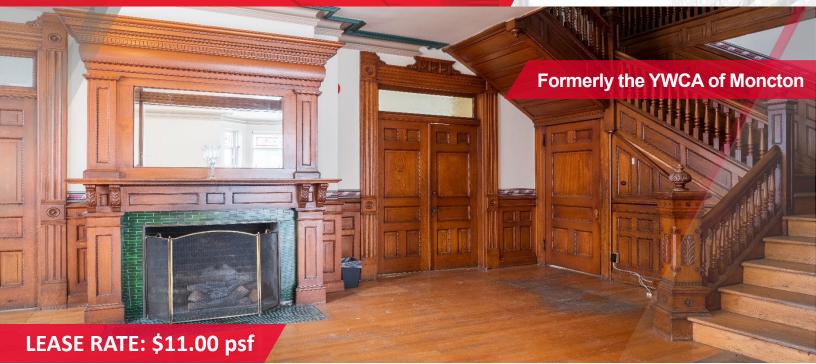

#### **Property Highlights**

The Peters House consists of a three-storey red brick sandstone Romanesque Revival-styled dwelling. Originally a residence for Alfred E. Peters and his family. The building later served as the YWCA of Moncton from 1920 to 2011.

- Historic leasing opportunity in one of Moncton's most iconic properties
- Large, well-lit foyer leads through to an open lobby, library, and meeting room with main floor kitchen facilities
- 12 large offices on the 2<sup>nd</sup> and 3<sup>rd</sup> floors are well suited for many uses varying from office, to studio, to shared work area
- Adjacent to the busy Crowne Plaza hotel offering many amenities in the Downtown Moncton
- Operating Costs: +/- \$8.03 psf + heat & lights