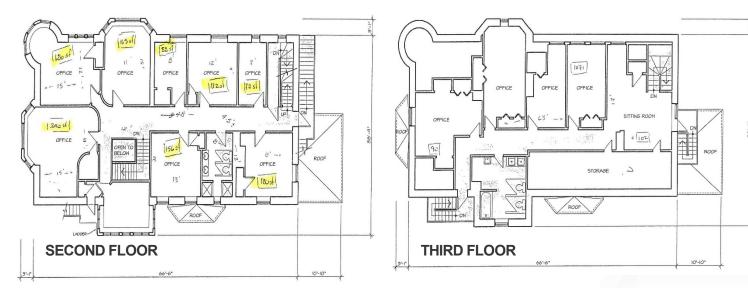

- Historic leasing opportunity in one of Moncton's most iconic properties
- Large, well-lit foyer leads through to an open lobby, library, and meeting room with main floor kitchen facilities
- 12 large offices on the 2<sup>nd</sup> and 3<sup>rd</sup> floors are well suited for many uses varying from office, to studio, to shared work area
- Adjacent to the busy Crowne Plaza hotel offering many amenities in the Downtown Moncton
- Operating Costs: +/- \$8.03 psf + heat & lights