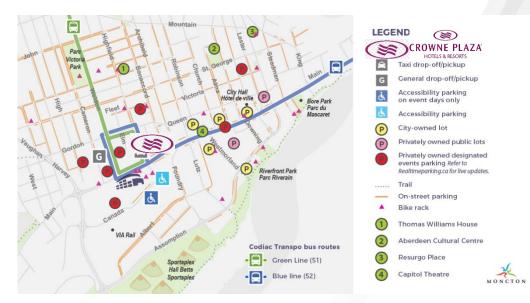

<sup>rd</sup> floors are well suited for many uses varying from office, to studio, to shared work area
- Adjacent to the busy Crowne Plaza hotel offering many amenities in the Downtown Moncton
- Operating Costs: +/- \$8.03 psf + heat & lights



#### Contact

ADAM MAGEE Senior Associate +1 506 387 6928 amagee@cwatlantic.com JAMIE SMITH Commercial Real Estate Advisor +1 506 871 4116 jsmith@cwatlantic.com





#### City of Moncton Demographics\*

| Population                  | 79,470       |
|-----------------------------|--------------|
| Metropolitan Area Populatio | on150,501    |
| Total Private Dwellings     | 37,318       |
| Median Household Income     | \$38,000     |
| Median Age                  | 40.8         |
|                             | *StatsCan.ca |

#### Nearby Parking



#### Contact

ADAM MAGEE Senior Associate +1 506 387 6928 amagee@cwatlantic.com JAMIE SMITH Commercial Real Estate Advisor +1 506 871 4116 jsmith@cwatlantic.com

### FOR LEASE PETERS HOUSE 35 Highfield Street







#### Contact

ADAM MAGEE Senior Associate +1 506 387 6928 amagee@cwatlantic.com JAMIE SMITH Commercial Real Estate Advisor +1 506 871 4116 jsmith@cwatlantic.com







#### Contact

ADAM MAGEE Senior Associate +1 506 387 6928 amagee@cwatlantic.com JAMIE SMITH Commercial Real Estate Advisor +1 506 871 4116 jsmith@cwatlantic.com