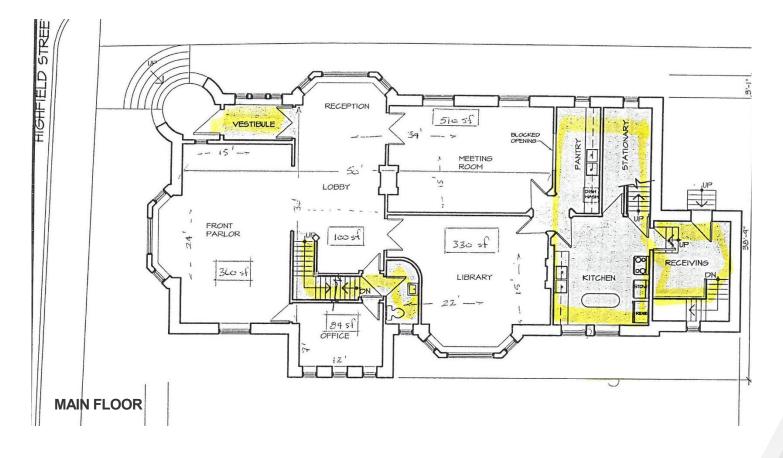

- Historic leasing opportunity in one of Moncton's most iconic properties
- Large, well-lit foyer leads through to an open lobby, library, and meeting room with main floor kitchen facilities
- 12 large offices on the 2<sup>nd</sup> and 3<sup>rd</sup> floors are well suited for many uses varying from office, to studio, to shared work area
- Adjacent to the busy Crowne Plaza hotel offering many amenities in the Downtown Moncton
- Operating Costs: +/- \$8.03 psf + heat & lights