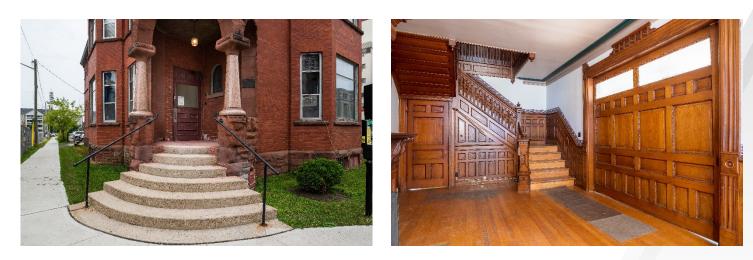

#### **Property Highlights**

The Peters House consists of a three-storey red brick sandstone Romanesque Revival-styled dwelling. Originally a residence for Alfred E. Peters and his family. The building later served as the YWCA of Moncton from 1920 to 2011.

- Historic leasing opportunity in one of Moncton's most iconic properties
- Large, well-lit foyer leads through to an open lobby, library, and meeting room with main floor kitchen facilities
- 12 large offices on the 2<sup>nd</sup> and 3<sup>rd</sup> floors are well suited for many uses varying from office, to studio, to shared work area
- Adjacent to the busy Crowne Plaza hotel offering many amenities in the Downtown Moncton
- Operating Costs: +/- \$8.03 psf + heat & lights