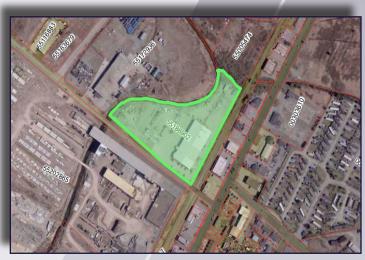

## 40 ASHBURN LAKE ROAD

45,000 SF INDUSTRIAL PROPERTY FOR SALE | SAINT JOHN, NB

Cushman & Wakefield Atlantic is pleased to present this versatile industrial/flex property situated on 7.38 acres at 40 Ashburn Lake Road, Saint John, NB. This property offers a unique opportunity for investors and businesses looking to capitalize on the strong industrial market in the region. Positioned in a strategic location with easy access to major transportation routes, this property is well-suited for a variety of industrial, warehousing, and flex uses.