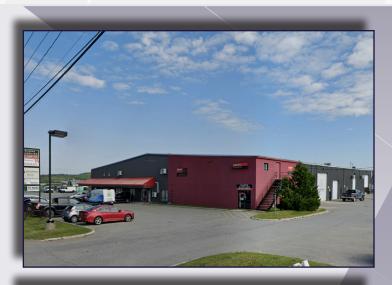

## 40 ASHBURN LAKE ROAD

45,000 SF INDUSTRIAL PROPERTY FOR SALE | SAINT JOHN, NB

Cushman & Wakefield Atlantic is pleased to present this versatile industrial/flex property situated on 7.38 acres at 40 Ashburn Lake Road, Saint John, NB. This property offers a unique opportunity for investors and businesses looking to capitalize on the strong industrial market in the region. Positioned in a strategic location with easy access to major transportation routes, this property is well-suited for a variety of industrial, warehousing, and flex uses.