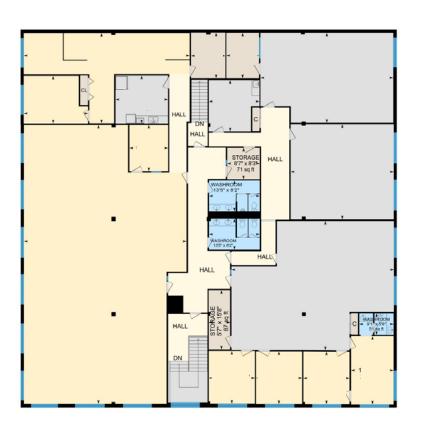

#### **HIGHLIGHTS**

- Main Floor Layout: Retail, warehouse/stock room, electrical room, washrooms, janitors' room, shipping and receiving area, with overhead door, main entrance to retail area
- Second Floor Layout: Retail & Office space, hallway & washrooms
- +/- 40 Parking Spots
- 2 dock loading doors off Robinson Street, with a main entrance on Lutz Street

## FLOOR PLAN