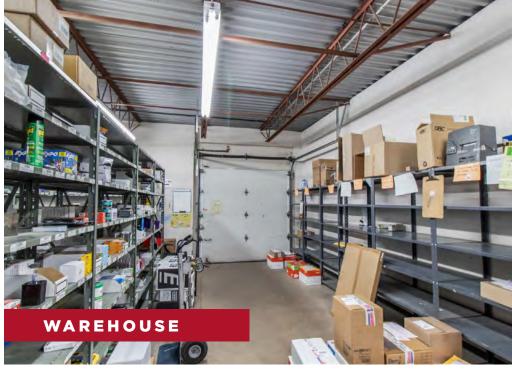

#### **PROPERTY HIGHLIGHTS**

This +/- 21,000 sq ft commercial space offers an exceptional downtown location for your business. The building features a versatile layout comprising retail, warehouse, and office spaces that can be tailored to your needs.

#### **HIGHLIGHTS**

- Main Floor Layout: Retail, warehouse/stock room, electrical room, washrooms, janitors' room, shipping and receiving area, with overhead door, main entrance to retail area
- Second Floor Layout: Retail & Office space, hallway & washrooms
- +/- 40 Parking Spots
- 2 dock loading doors off Robinson Street, with a main entrance on Lutz Street