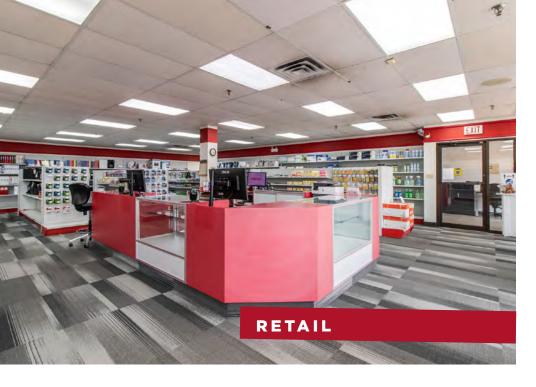

#### **PROPERTY HIGHLIGHTS**

This +/- 21,000 sq ft commercial space offers an exceptional downtown location for your business. The building features a versatile layout comprising retail, warehouse, and office spaces that can be tailored to your needs.

#### **HIGHLIGHTS**

- Main Floor Layout: Retail, warehouse/stock room, electrical room, washrooms, janitors' room, shipping and receiving area, with overhead door, main entrance to retail area
- Second Floor Layout: Retail & Office space, hallway & washrooms
- +/- 40 Parking Spots
- 2 dock loading doors off Robinson Street, with a main entrance on Lutz Street