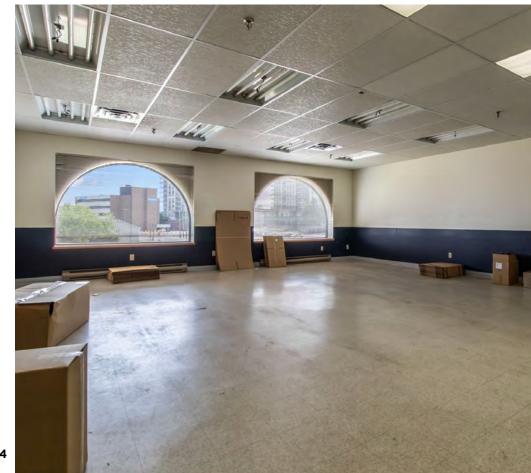

#### **PROPERTY HIGHLIGHTS**

This +/- 21,000 sq ft commercial space offers an exceptional downtown location for your business. The building features a versatile layout comprising retail, warehouse, and office spaces that can be tailored to your needs.

#### **HIGHLIGHTS**

- Main Floor Layout: Retail, warehouse/stock room, electrical room, washrooms, janitors' room, shipping and receiving area, with overhead door, main entrance to retail area
- Second Floor Layout: Retail & Office space, hallway & washrooms
- +/- 40 Parking Spots
- 2 dock loading doors off Robinson Street, with a main entrance on Lutz Street