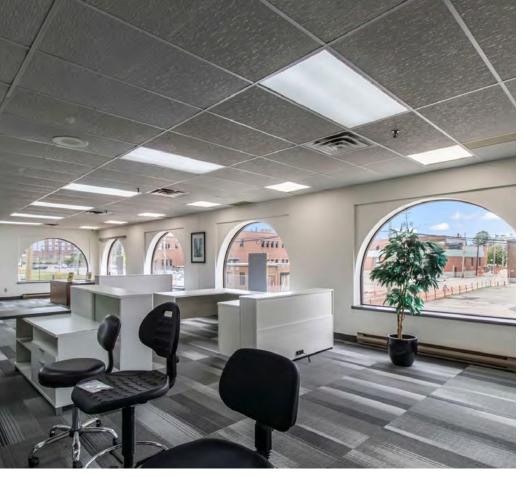

#### **PROPERTY HIGHLIGHTS**

This +/- 21,000 sq ft commercial space offers an exceptional downtown location for your business. The building features a versatile layout comprising retail, warehouse, and office spaces that can be tailored to your needs.

#### **HIGHLIGHTS**

- Main Floor Layout: Retail, warehouse/stock room, electrical room, washrooms, janitors' room, shipping and receiving area, with overhead door, main entrance to retail area
- Second Floor Layout: Retail & Office space, hallway & washrooms
- +/- 40 Parking Spots
- 2 dock loading doors off Robinson Street, with a main entrance on Lutz Street