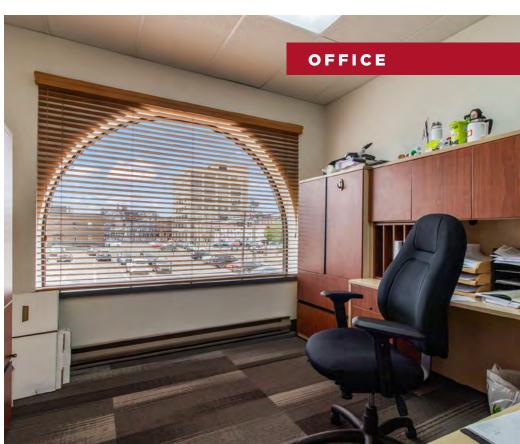

#### **PROPERTY HIGHLIGHTS**

This +/- 21,000 sq ft commercial space offers an exceptional downtown location for your business. The building features a versatile layout comprising retail, warehouse, and office spaces that can be tailored to your needs.

#### **HIGHLIGHTS**

- Main Floor Layout: Retail, warehouse/stock room, electrical room, washrooms, janitors' room, shipping and receiving area, with overhead door, main entrance to retail area
- Second Floor Layout: Retail & Office space, hallway & washrooms
- +/- 40 Parking Spots
- 2 dock loading doors off Robinson Street, with a main entrance on Lutz Street