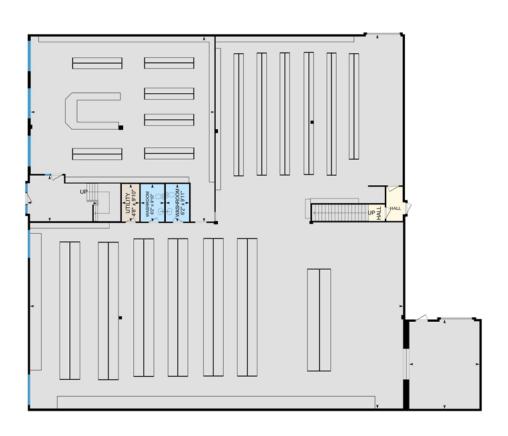

#### **HIGHLIGHTS**

- Main Floor Layout: Retail, warehouse/stock room, electrical room, washrooms, janitors' room, shipping and receiving area, with overhead door, main entrance to retail area
- Second Floor Layout: Retail & Office space, hallway & washrooms
- +/- 40 Parking Spots
- 2 dock loading doors off Robinson Street, with a main entrance on Lutz Street

## FLOOR PLAN