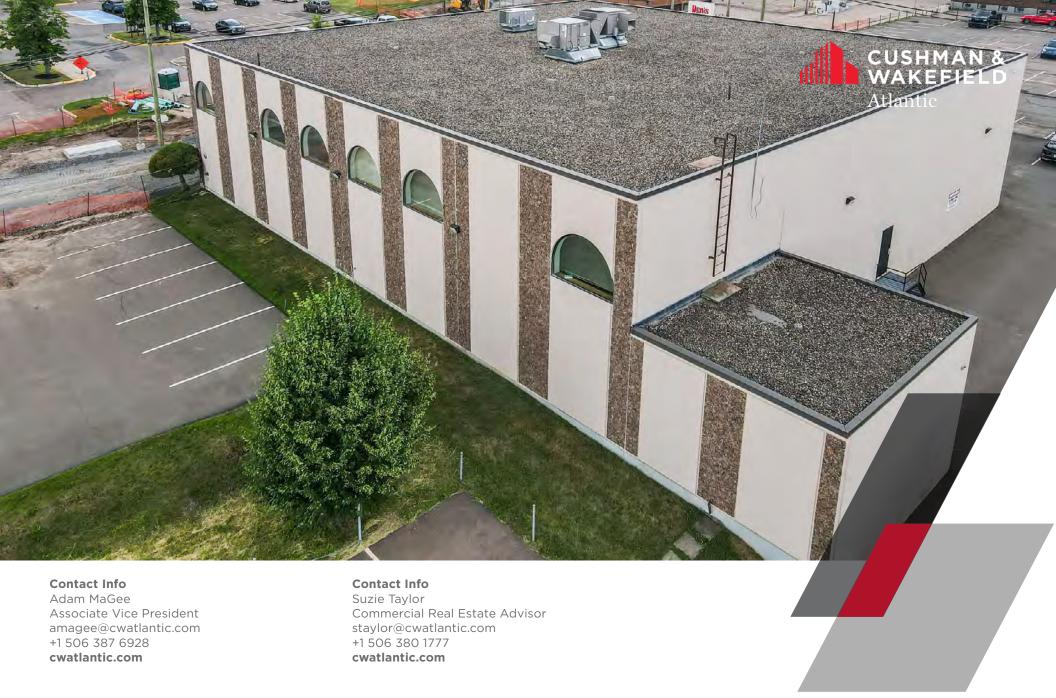

#### **PROPERTY HIGHLIGHTS**

This +/- 21,000 sq ft commercial space offers an exceptional downtown location for your business. The building features a versatile layout comprising retail, warehouse, and office spaces that can be tailored to your needs.

Situated in the heart of Downtown Moncton, this property is conveniently located just steps away from Main Street's bustling amenities, including coffee shops, restaurants, hotels, banks, Service NB, the Capitol Theater, and the Avenir Center. Boasting approximately 40 paved onsite parking spots, it caters perfectly to a variety of retail and office tenants.