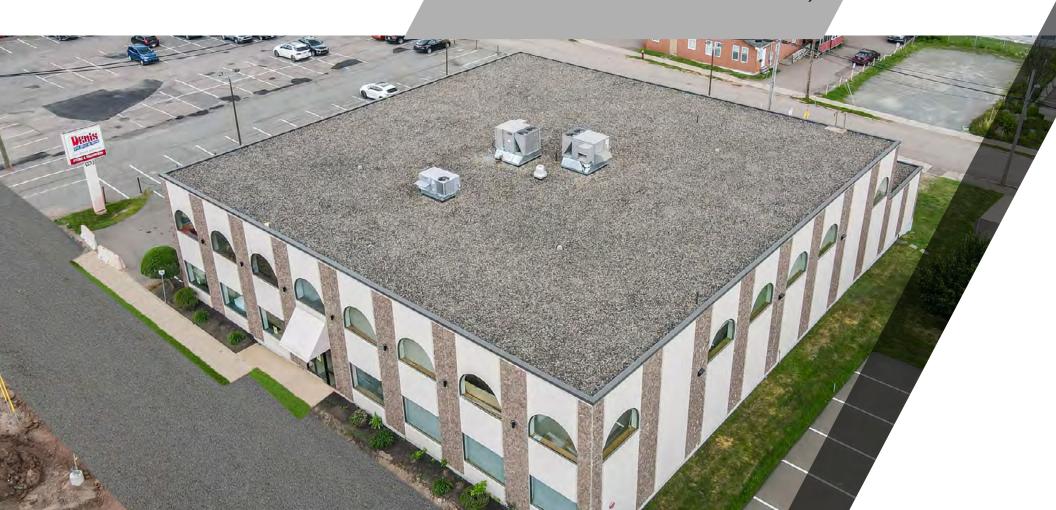

# FOR LEASE

123 Lutz Street Moncton, New Brunswick

#### **PROPERTY HIGHLIGHTS**

This +/- 21,000 sq ft commercial space offers an exceptional downtown location for your business. The building features a versatile layout comprising retail, warehouse, and office spaces that can be tailored to your needs.

Situated in the heart of Downtown Moncton, this property is conveniently located just steps away from Main Street's bustling amenities, including coffee shops, restaurants, hotels, banks, Service NB, the Capitol Theater, and the Avenir Center. Boasting approximately 40 paved onsite parking spots, it caters perfectly to a variety of retail and office tenants.