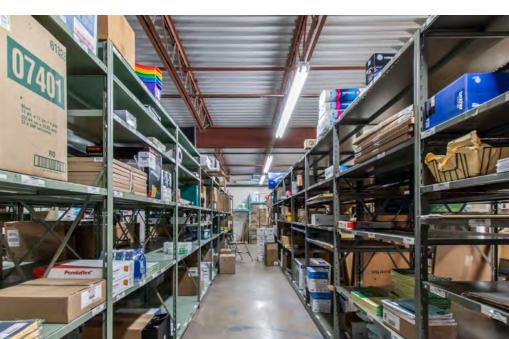

#### **PROPERTY HIGHLIGHTS**

This +/- 21,000 sq ft commercial space offers an exceptional downtown location for your business. The building features a versatile layout comprising retail, warehouse, and office spaces that can be tailored to your needs.

#### **HIGHLIGHTS**

- Main Floor Layout: Retail, warehouse/stock room, electrical room, washrooms, janitors' room, shipping and receiving area, with overhead door, main entrance to retail area
- Second Floor Layout: Retail & Office space, hallway & washrooms
- +/- 40 Parking Spots
- 2 dock loading doors off Robinson Street, with a main entrance on Lutz Street