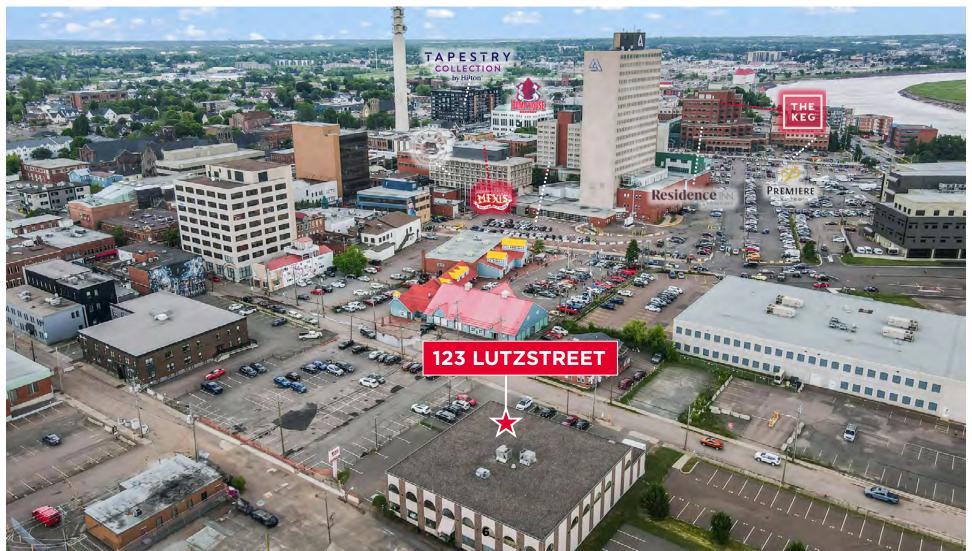

Situated in the heart of Downtown Moncton, this property is conveniently located just steps away from Main Street's bustling amenities, including coffee shops, restaurants, hotels, banks, Service NB, the Capitol Theater, and the Avenir Center. Boasting approximately 40 paved onsite parking spots, it caters perfectly to a variety of retail and office tenants.

### **LOCATION HIGHLIGHTS**

Located on Lutz Street, a bustling thoroughfare that intersects Main Street, this commercial building occupies a prominent position in the vibrant center of downtown Moncton. Its strategic location not only ensures high visibility but also places it amidst the dynamic pulse of the city's commercial and cultural activities.

As Moncton's downtown area continues to expand with new developments and an influx of residents, this property stands as a beacon for businesses looking to capitalize on the area's growth. Its accessibility and central location make it an ideal choice for a wide range of commercial ventures, from retail to professional services.