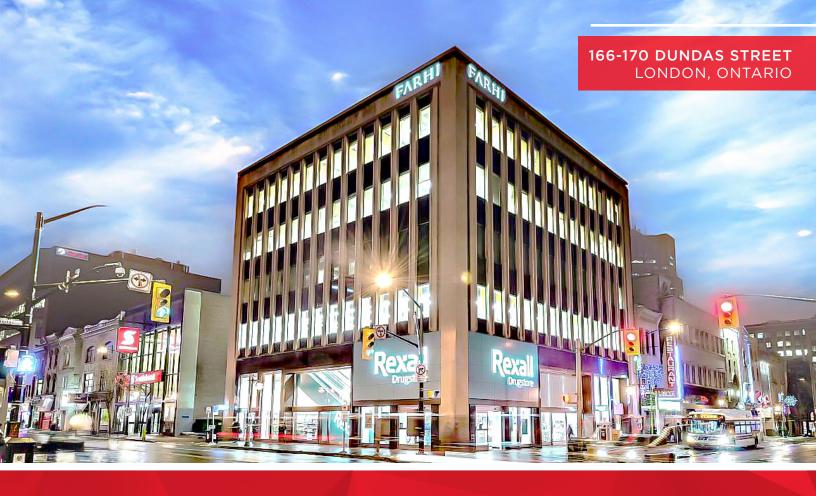

#### FOR LEASE

PRIME DOWNTOWN LONDON RETAIL/OFFICE/COMMERCIAL SPACE

Asking Rent: \$4.00 - 25.00 PSF Net | Additional Rent: \$8.50 PSF

Building Area: Approx. 10,695 SF | Total Site Area: Approx. 0.134 Acres

#### ABOUT THE PROPERTY

Prime downtown London retail/office/commercial building for lease on the northeast corner of Dundas Street and Richmond Street

- · Total Site Area: 0.163 Acres
- **Zoning:** h-3\*DA1\*D350 (see following page for details)
- Parking: Street parking available
- Loft style retail building with upper offices
- Very bright and modern space with large windows high ceilings and an abundance of natural light
- The space/floors could potentially be split into smaller units