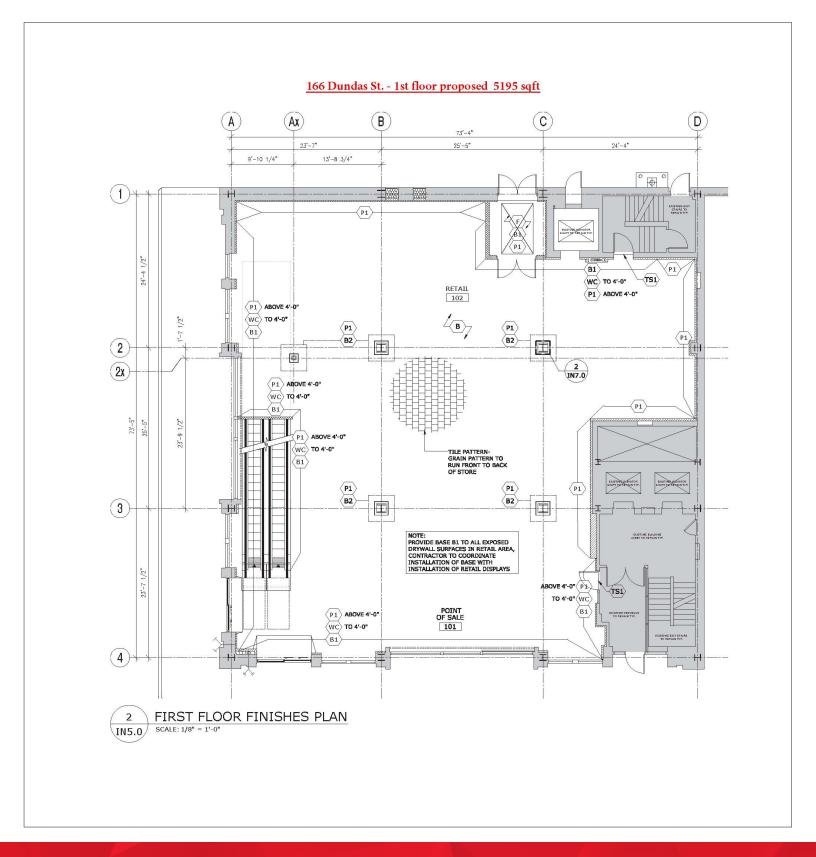

| UNIT                  | AVAILABLE SPACE | ASKING RENT     | ADDITIONAL RENT |
|-----------------------|-----------------|-----------------|-----------------|
| 1 <sup>st</sup> Floor | 5,195 SF        | \$25.00 PSF Net | \$8.50 PSF      |
| 2 <sup>nd</sup> Floor | 5,500 SF        | \$12.00 PSF Net | \$8.50 PSF      |
| 1st-2nd Floor         | 10,695 SF       | \$18.50 PSF Net | \$8.50 PSF      |
| Lower Level           | 5,068 SF        | \$4.00 PSF Net  | \$8.50 PSF      |

### FLOOR PLAN | FIRST FLOOR

TYLER DESJARDINE

Sales Representative

519 438 5403
tyler.desjardine@cushwakeswo.com

CUSHMAN & WAKEFIELD SOUTHWESTERN ONTARIO 850 Medway Park Dr, Suite 201 London, Ontario N6G 5C6 www.cushwakeswo.com