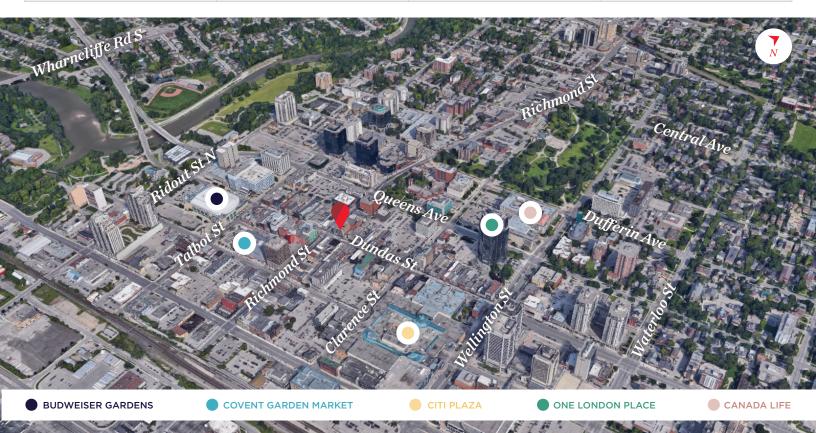

- Elevator in the building
- Professionally owned and managed
- Exterior building signage opportunity
- Former Rexall Pharmacy retail store
- Located on a bus route and in walking distance to several restaurants and retail shops, Budweiser Gardens and Covent Garden Market etc.

#### **DEMOGRAPHICS & DOWNTOWN AERIAL**

**AVERAGE HOUSEHOLD INCOME\*** 

NBH \$72,597 CITY \$94,838 **TOTAL POPULATION\*** 

COM 13,315 CITY 435,334

**EMPLOYMENT NBH\*** 

EMPLOYED 73% UNEMPLOYED 27% **HOUSEHOLDS NBH\*** 