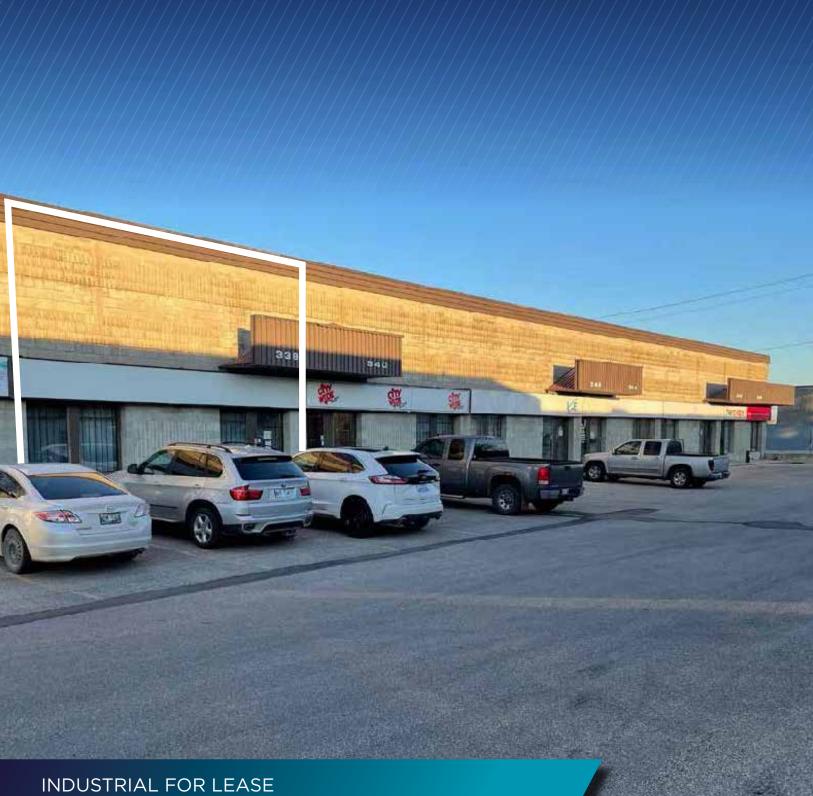

# 338 KEEWATIN STREET

## **CUSHMAN & WAKEFIELD | STEVENSON**

200 - 55 DONALD STREET WINNIPEG, MANITOBA R3C 1L8 T 204 928 5000 WWW.CWSTEVENSON.CA

Winnipeg
 Easy access to Route 90, Inkster Boulevard and the Perimeter Highway

Single storey building located in Inkster Industrial Park in northwest

• Minutes from Winnipeg Richardson International Airport, Red River College and the downtown area

- Close proximity to many amenities
- · Good on-site parking available
- Professionally managed
- Grade loading
- Ceiling height (+/-) 18'
- Available December 1, 2024
- Zoned M1