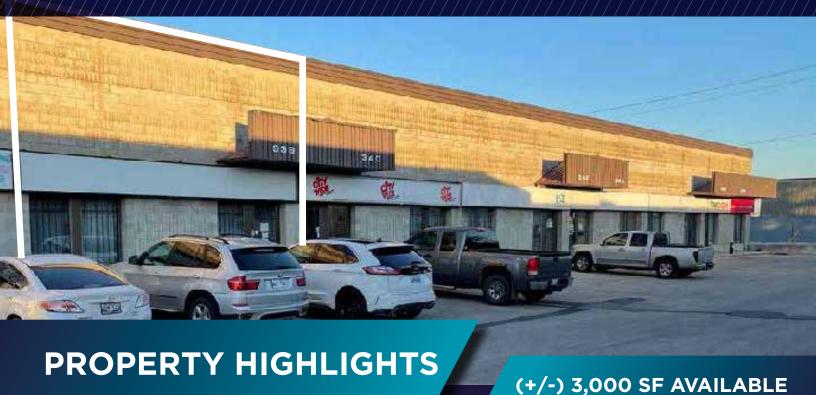

• Minutes from Winnipeg Richardson International Airport, Red River College and the downtown area

- Close proximity to many amenities
- · Good on-site parking available
- Professionally managed
- Grade loading
- Ceiling height (+/-) 18'
- Available December 1, 2024
- Zoned M1

**LEASE RATE:** \$9.95 NET PSF

CAM & TAX: \$3.71 PSF (2024 EST)
\* PLUS A 5% MANAGEMENT FEE BASED ON GROSS RENT

Close proximity to major trucking roads and retail amenities

Professionally managed

Located in the heart of Inkster Industrial Park