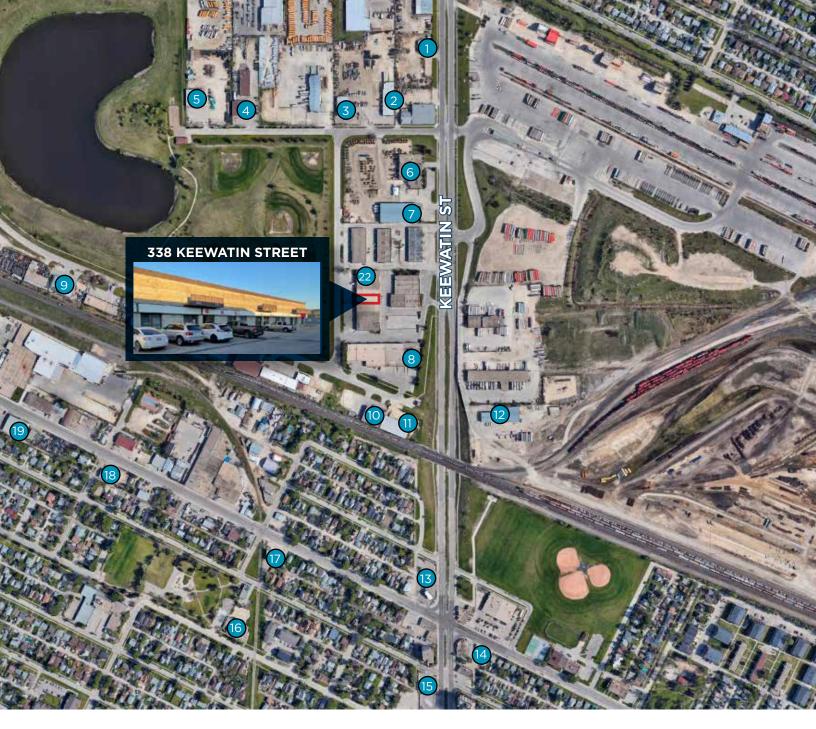

### **LOCAL AMENITIES**

- 1 AIR WISE
- 2 AIRMASTER SIGNS
- 3 REESET TRUCK & TRAILER SERVICEL LTD
- 4 NORTHWESTERN ROOFING
- 5 ICONIX WATERWORKS
- 6 WESTCON EQUIPMENT
- 7 CASE & PARK
- 8 NATT CONSTRUCTION
- 9 BROOKSIDE AUTO BODY LTD
- 10 BELLEFOSH SIGNS
- 11 WALLIN INDUSTRIES
- 12 CPKC WINNIPEG RADIO SHOP

- 13 7-ELEVEN
- 14 APNA SPICY HUT
- 15 SOUTH KEEWATIN GAS BAR
- 16 ELDON ROSS POOL
- 17 GIARDINO INTERNATIONAL AUTO & TIRE CENTRE
- 18 KF ASSOCIATES CAR DEALERSHIP
- 19 WEST END RADIATORS