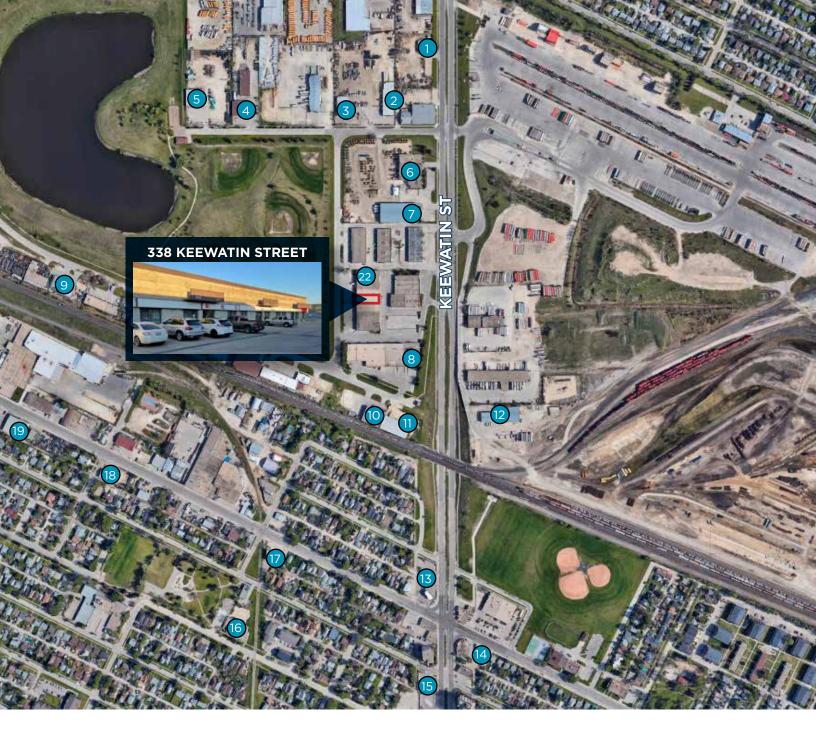

## **LOCAL AMENITIES**

- 1 AIR WISE
- 2 AIRMASTER SIGNS
- 3 REESET TRUCK & TRAILER SERVICEL LTD
- 4 NORTHWESTERN ROOFING
- 5 ICONIX WATERWORKS
- 6 WESTCON EQUIPMENT
- 7 CASE & PARK
- 8 NATT CONSTRUCTION
- 9 BROOKSIDE AUTO BODY LTD
- 10 BELLEFOSH SIGNS
- 11 WALLIN INDUSTRIES
- 12 CPKC WINNIPEG RADIO SHOP

- 13 7-ELEVEN
- 14 APNA SPICY HUT
- 15 SOUTH KEEWATIN GAS BAR
- 16 ELDON ROSS POOL
- 17 GIARDINO INTERNATIONAL AUTO & TIRE CENTRE
- 18 KF ASSOCIATES CAR DEALERSHIP
- 19 WEST END RADIATORS