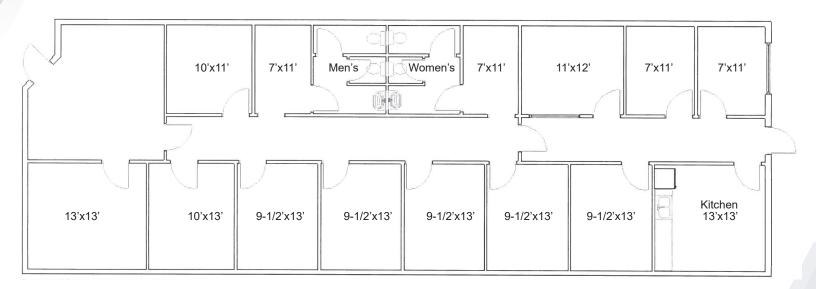

### 14217 Dayton Circle (Building 3)

Suite 5 & 13 - 2,600 SF

\*Measurements are approximate and for illustration purposes only.