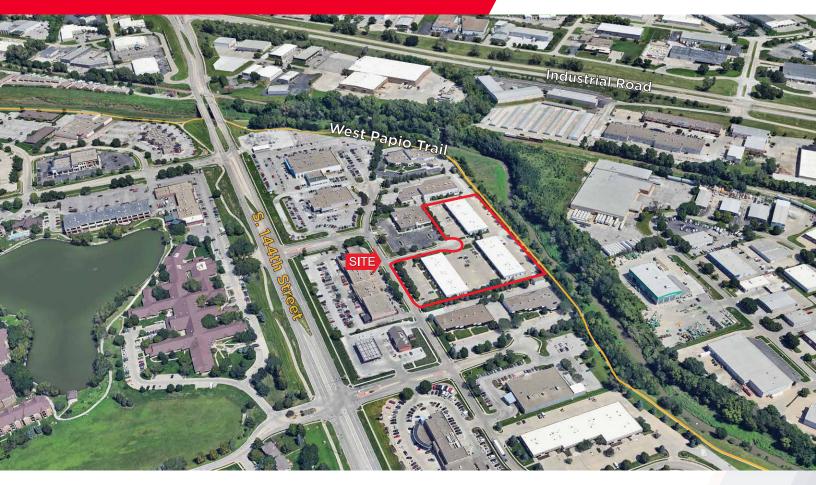

#### **Property Highlights**

2,600 SF of nicely finished office space conveniently located just south of  $144^{\rm th}$  Street and Industrial Road in Southwestern Plaza Business Park. Quick access to Interstate 80 & L Street corridor.

#### Site Map