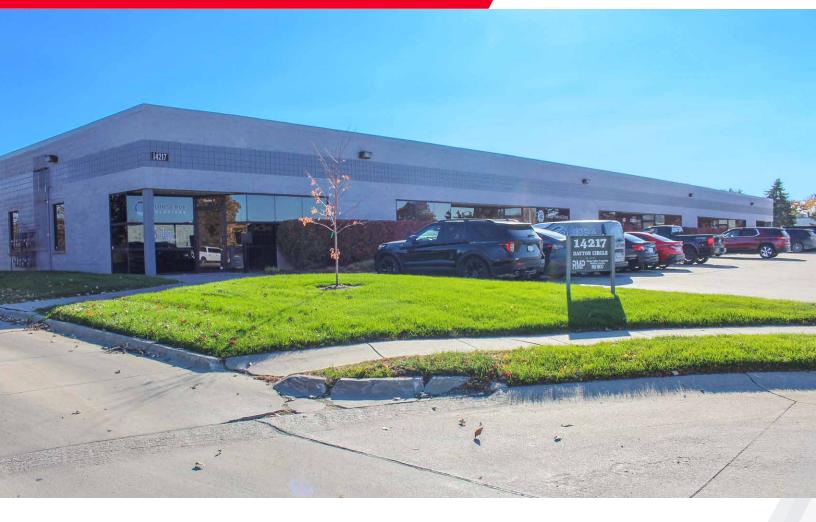

#### **Property Highlights**

2,600 SF of nicely finished office space conveniently located just south of  $144^{\rm th}$  Street and Industrial Road in Southwestern Plaza Business Park. Quick access to Interstate 80 & L Street corridor.

• One (1) 2,600 SF Office Suite