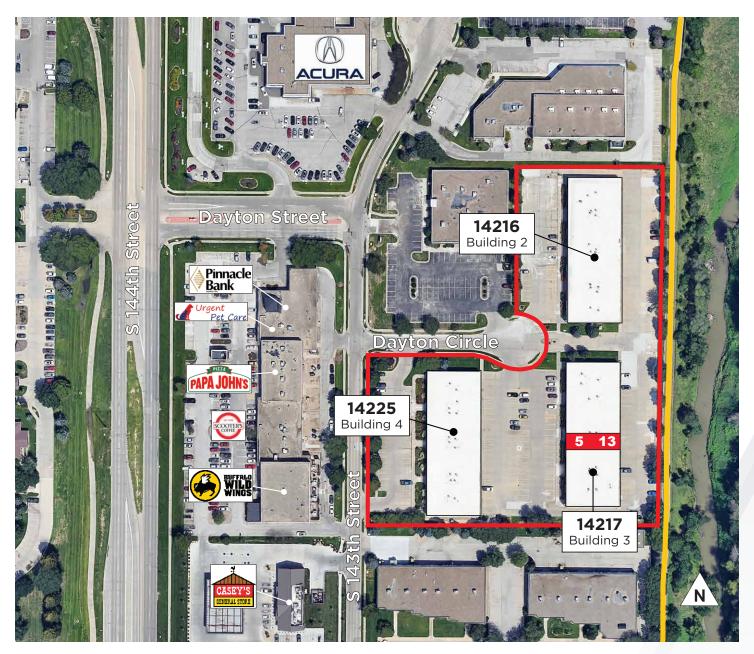

ormation contained herein, and same is submitted subject to errors, omissions, change of price, rental or other conditions, withdrawal without notice, and to any special listing conditions imposed by the property owner(s). As applicable, we make no representation as to the condition of the property (or properties) in question.



### 14217 Dayton Circle (Building 3)

Suite 5 & 13 - 2,600 SF





\*Measurements are approximate and for illustration purposes only.

#### Contact Information

MARTIN PATZNER, CCIM, SIOR, CPM, RPA Vice President, Office Specialist +1 402 548 4033 martin.patzner@lundco.com ANDREW BENNETT Senior Associate, Industrial Specialist +1 402 548 4062 andrew.bennett@lundco.com 450 Regency Parkway, Suite 200 Omaha, NE 68114 +1 402 393 8811 **lundco.com** 



#### Site Map



#### Contact Information

MARTIN PATZNER, CCIM, SIOR, CPM, RPA Vice President, Office Specialist +1 402 548 4033 martin.patzner@lundco.com ANDREW BENNETT Senior Associate, Industrial Specialist +1 402 548 4062 andrew.bennett@lundco.com 450 Regency Parkway, Suite 200 Omaha, NE 68114 +1 402 393 8811 **lundco.com**