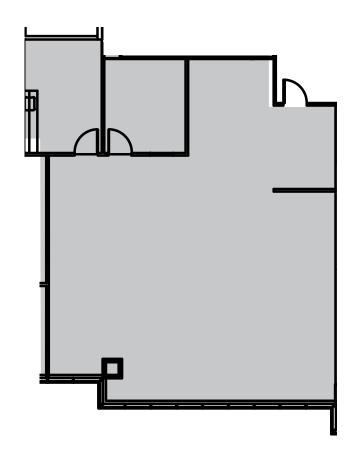

775 SF<br>Suite 215 - 2,072 SF<br>Suite 340 - 2,046 SF<br>Suite 370 - 6,022 SF<br>Suite 475 - 4,004 SF<br>BUILDING II:<br>Suite 250 - 16,479 SF |

### FEATURES

- Convenient access to 360, 183 & Mopac Expy
- Located at lighted intersection on 360
- Tenant lounge with on-site deli
- Full service gym with showers & lockers
- Shared conference room
- Move-in ready suites available
- On-site property management
- Structured & surface parking
- Beautiful Hill Country views



# AMENITY CENTER + FOOD TRUCK COURT











1ST FLOOR Suite 155: 3,775 SF





### LEASING INFORMATION:

### KEVIN GRANGER 512.814.3403 kevin.granger@cushwake.com







2ND FLOOR Suite 215: 2,072 SF





LEASING INFORMATION:

KEVIN GRANGER 512.814.3403 kevin.granger@cushwake.com







3RD FLOOR Suite 340: 2,046 SF





### LEASING INFORMATION:

KEVIN GRANGER 512.814.3403 kevin.granger@cushwake.com





3RD FLOOR Suite 370: 6,022 SF\*

\*Available 2.01.21





### LEASING INFORMATION:

KEVIN GRANGER 512.814.3403 kevin.granger@cushwake.com





CLICK FOR VIRTUAL TOUR

### BUILDING I

4th FLOOR Suite 475: 4,004 SF





### LEASING INFORMATION:

### KEVIN GRANGER 512.814.3403 kevin.granger@cushwake.com





# 

### BUILDING II

2nd FLOOR Suite 250: 16,479 SF\*

\*Available 4.01.21

### LEASING INFORMATION:

### KEVIN GRANGER 512.814.3403 kevin.granger@cushwake.com