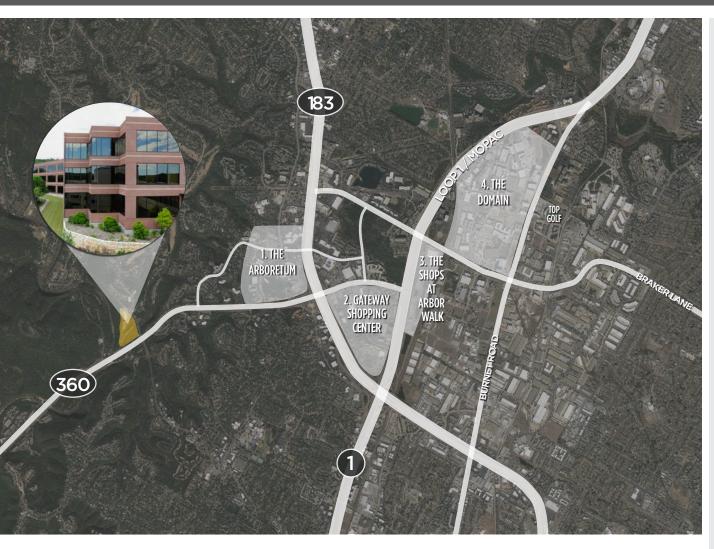

## LOCATION + AMENITIES

### DRIVE TIMES

THE

ARBORETUM

6 MINUTES

GATEWAY

SHOPPING

CENTER

ARBOR WALK

6

THE DOMAIN

9

MINUTES

UNIVERSITY OF TEXAS

13

MINUTES

DOWNTOWN AUSTIN

ABIA

21

MINUTES

### **1** THE ARBORETUM

Amy's Ice Cream Barnes & Noble Blue Baker Brio Tuscan Grille Cheesecake Factory Corner Bakery Fire Bowl Café Five Guys Burgers Francesca's Jimmy John's Jos. A. Bank Estancia Eddie V's Hanara Sushi & Grill La Madeline Macaroni Grill Manuel's Newk's Pottery Barn Snap Kitchen Starbucks Coffee Trader Joe's Trulucks William Sonoma Z' Teias Zoe's Kitchen

### 2 GATEWAY SHOPPING CENTER

Aaron Brothers Bed Bath & Bevond Best Buy Buca di Beppo Crate & Barrel David's Bridal Haru Sushi J Crew Mercantile Men's Warehouse Nordstrom Rack Old Navv Panera Bread REI **Regal Cinemas** Saks Off 5th Taco Cabana The Container Store Ulta Beauty Whole Foods Market

### **3 THE SHOPS** AT ARBOR WALK

**BJ's Brewhouse** Chipotle DSW Home Depot Lupe Tortilla Marshall's Masala Wok Mighty Fine Burgers Natural Grocers Potbelly Salata Spec's

### 4 THE DOMAIN

Athleta Anthropoligie Apple California Pizza Kitchen Cru Food and Wine Bar **Culinary Dropout** Dillard's Fleming's Gloria's Latin Cuisine iPic Theaters J. Crew JINYA Ramen Bar Kendra Scott Kona Grill L'Occitane LUSH Macy's Madewell Michael Kors Neiman Marcus Nordstrom North Italia Punch Bowl Social Shake Shack Starbucks Sur La Table Tarka Indian Kitchen Thai Kun Tiffany & Co. Velvet Taco Victoria's Secret White House/Black Market