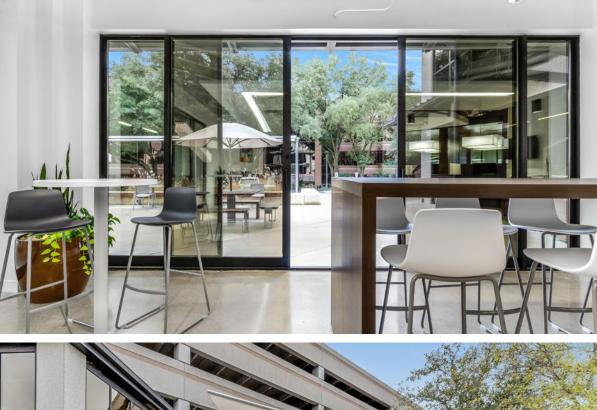

|
| PARKING      | 3.70 : 1,000 SF Structured                                                                                                                                                   |
| AVAILABILITY | BUILDING I:<br>Suite 155 - 3,775 SF<br>Suite 215 - 2,072 SF<br>Suite 340 - 2,046 SF<br>Suite 370 - 6,022 SF<br>Suite 475 - 4,004 SF<br>BUILDING II:<br>Suite 250 - 16,479 SF |

### FEATURES

- Convenient access to 360, 183 & Mopac Expy
- Located at lighted intersection on 360
- Tenant lounge with on-site deli
- Full service gym with showers & lockers
- Shared conference room
- Move-in ready suites available
- On-site property management
- Structured & surface parking
- Beautiful Hill Country views



# AMENITY CENTER + FOOD TRUCK COURT











1ST FLOOR Suite 155: 3,775 SF





### LEASING INFORMATION:

### KEVIN GRANGER 512.814.3403 kevin.granger@cushwake.com







2ND FLOOR Suite 215: 2,072 SF





LEASING INFORMATION:

KEVIN GRANGER 512.814.3403 kevin.granger@cushwake.com







3RD FLOOR Suite 340: 2,046 SF





### LEASING INFORMATION:

KEVIN GRANGER 512.814.3403 kevin.granger@cushwake.com





3RD FLOOR Suite 370: 6,022 SF\*

\*Available 2.01.21





### LEASING INFORMATION:

KEVIN GRANGER 512.814.3403 kevin.granger@cushwake.com





CLICK FOR VIRTUAL TOUR

### BUILDING I

4th FLOOR Suite 475: 4,004 SF





### LEASING INFORMATION:

### KEVIN GRANGER 512.814.3403 kevin.granger@cushwake.com





# 

### BUILDING II

2nd FLOOR Suite 250: 16,479 SF\*

\*Available 4.01.21

### LEASING INFORMATION:

### KEVIN GRANGER 512