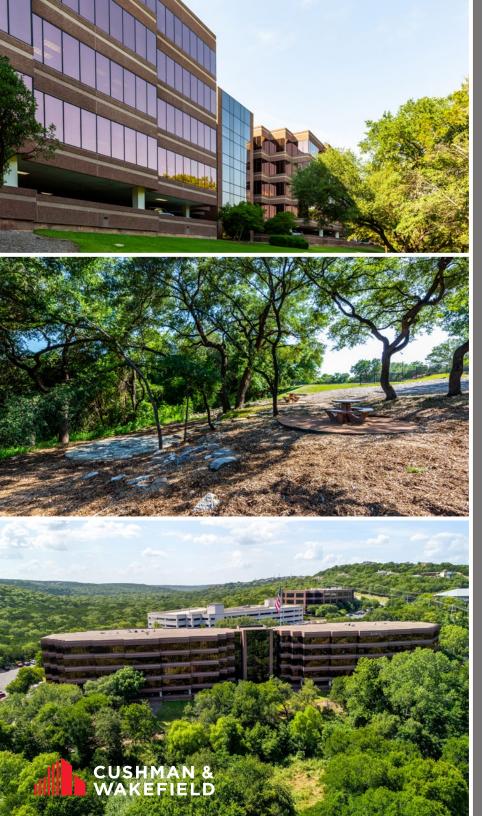

cantile Men's Warehouse Nordstrom Rack Old Navv Panera Bread REI **Regal Cinemas** Saks Off 5th Taco Cabana The Container Store Ulta Beauty Whole Foods Market

### **3 THE SHOPS** AT ARBOR WALK

**BJ's Brewhouse** Chipotle DSW Home Depot Lupe Tortilla Marshall's Masala Wok Mighty Fine Burgers Natural Grocers Potbelly Salata Spec's

### 4 THE DOMAIN

Athleta Anthropoligie Apple California Pizza Kitchen Cru Food and Wine Bar **Culinary Dropout** Dillard's Fleming's Gloria's Latin Cuisine iPic Theaters J. Crew JINYA Ramen Bar Kendra Scott Kona Grill L'Occitane LUSH Macy's Madewell Michael Kors Neiman Marcus Nordstrom North Italia Punch Bowl Social Shake Shack Starbucks Sur La Table Tarka Indian Kitchen Thai Kun Tiffany & Co. Velvet Taco Victoria's Secret White House/Black Market

Yard House





| ADDRESS      | 8310 N. Capital of Texas Hwy<br>Austin, TX 78731                                                                                                                             |
|--------------|------------------------------------------------------------------------------------------------------------------------------------------------------------------------------|
| TOTAL SF     | I: 150,218 SF; II: 102,567 SF                                                                                                                                                |
| FLOORS       | I: 4 stories; II: 3 stories                                                                                                                                                  |
| PARKING      | 3.70 : 1,00