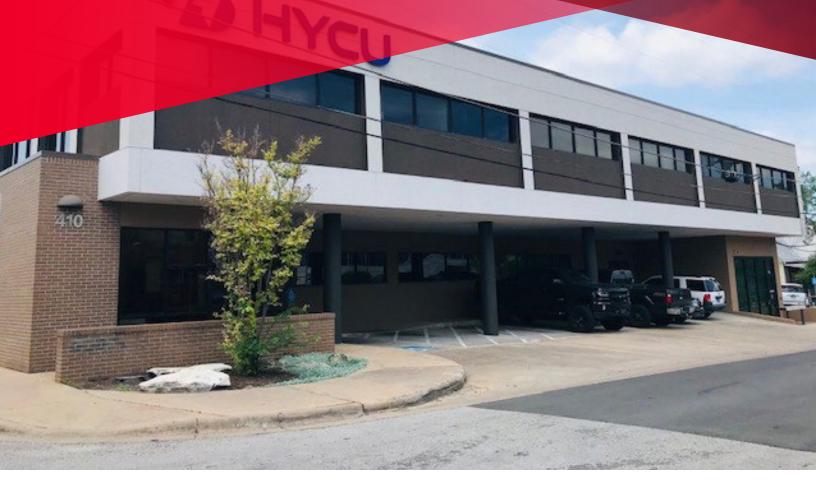

## FOR LEASE 410 BAYLOR AUSTIN, TEXAS 78703

### **PROPERTY HIGHLIGHTS**

| NET RATE: Call broker for info                                                                                                      | <b>2022 OPEX:</b> Est. \$14.20/rsf/yr |
|-------------------------------------------------------------------------------------------------------------------------------------|---------------------------------------|
| Ground level, 12 ft high glass entry                                                                                                | Secured bike storage                  |
| Amazing location in the heart of the<br>Market District just west of Downtown<br>Abundant walkable amenities<br>(see amenities map) | Walk to work - 2,000 apartment units  |
|                                                                                                                                     | New restrooms with showers            |
|                                                                                                                                     | High-speed Fiber Internet available   |
| Free surface parking – 2.58:1,000                                                                                                   | Zoning: LI-CO-NP                      |
| Close proximity to Lady Bird<br>Hike & Bike Trail and Zilker Park                                                                   |                                       |
| Excellent corporate visibility & branding                                                                                           | 1                                     |