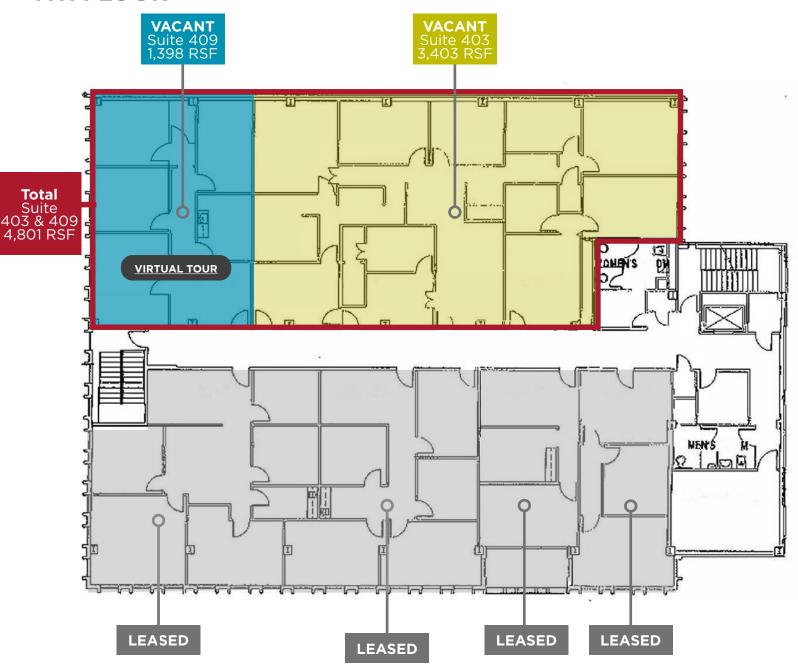

#### **SPACE AVAILABLE**

Suite 200 - 1,524 RSF Suite 201 - 1,541 RSF Suite 206 - 2,296 RSF

Suite 300 - 2,122 RSF

Suite 301 - 1,664 RSF

Suite 302 & 304 - 2,623 RSF\*\*

Suite 307 - 2,270 RSF Suite 403 - 3,403 RSF\* Suite 409 - 1,398 RSF\*

\*Contiguous (See Floor Plan)

### **4TH FLOOR**

For more information, please contact:

MARK GREINER Executive Director

+1 512 474 2400 Mark.Greiner@cushwake.com MELISSA TOTTEN Director

+1 512 474 2400

Melissa.Totten@cushwake.com

200 W Cesar Chavez, Suite 250 Austin, Texas 78701