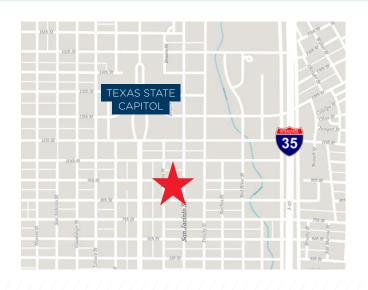

## **LOCATION & PROPERTY**

#### **PROPERTY FEATURES**

- Attached Garage: 3:1,000 Ratio \$175/Mo. Unreserved
- Building Conference Room
- Shower
- Bike Storage
- 3 Blocks From State Capitol
- Great Access To Walkable Amenities (See Amenity Map)