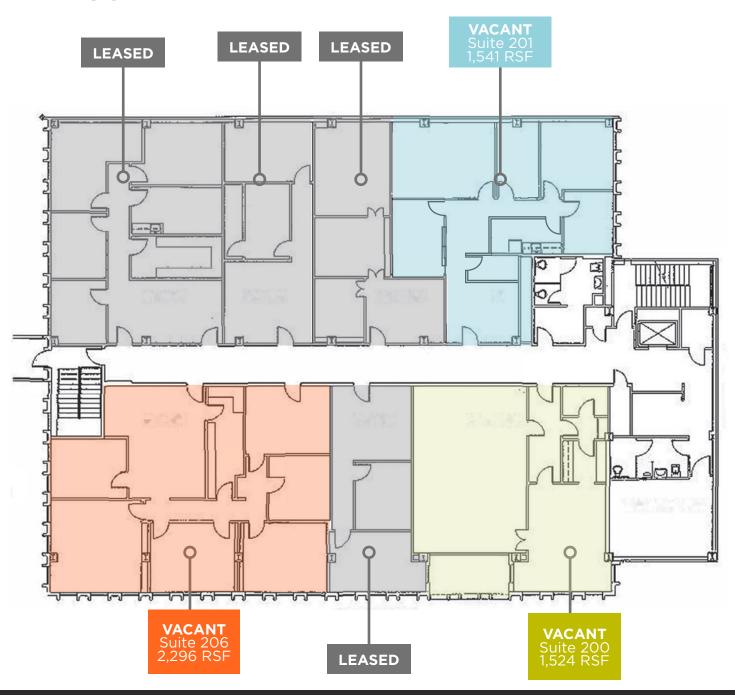

#### **SPACE AVAILABLE**

Suite 200 - 1,524 RSF Suite 201 - 1,541 RSF Suite 206 - 2,296 RSF

Suite 300 - 2,122 RSF

Suite 301 - 1,664 RSF

Suite 302 & 304 - 2,623 RSF\*\*

Suite 307 - 2,270 RSF Suite 403 - 3,403 RSF\* Suite 409 - 1,398 RSF\*

## 2ND FLOOR

For more information, please contact:

MARK GREINER Executive Director

+1 512 474 2400 Mark.Greiner@cushwake.com MELISSA TOTTEN Director

+1 512 474 2400

Melissa. Totten @cushwake.com

200 W Cesar Chavez, Suite 250 Austin, Texas 78701