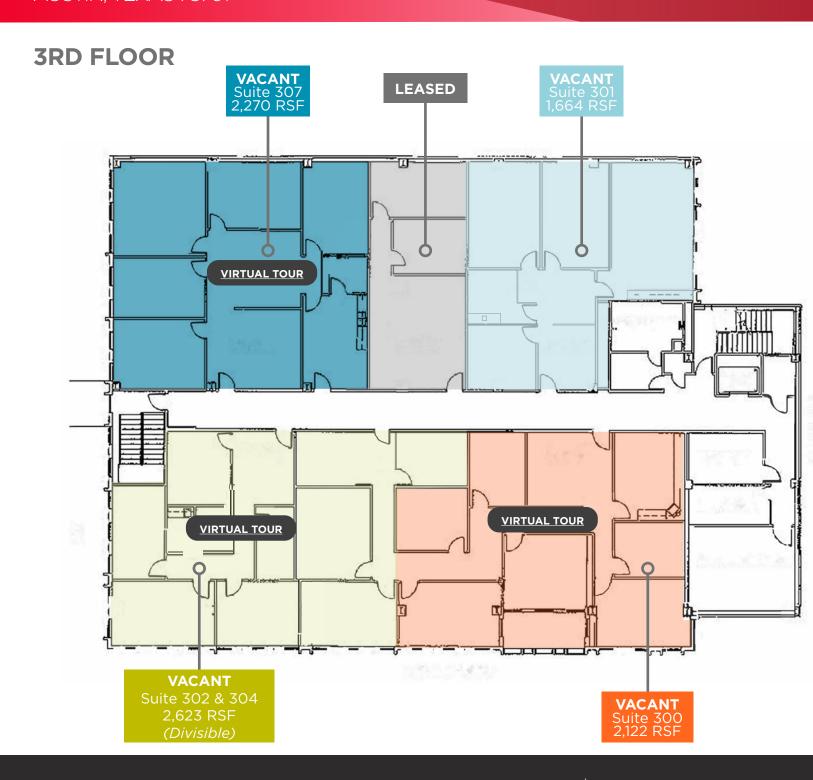

#### **SPACE AVAILABLE**

Suite 200 - 1,524 RSF Suite 201 - 1,541 RSF Suite 206 - 2,296 RSF

Suite 300 - 2,122 RSF

Suite 301 - 1,664 RSF

Suite 302 & 304 - 2,623 RSF\*\*

Suite 307 - 2,270 RSF Suite 403 - 3,403 RSF\* Suite 409 - 1,398 RSF\*

\*Contiguous (See Floor Plan)

<sup>\*\*</sup>Divisible