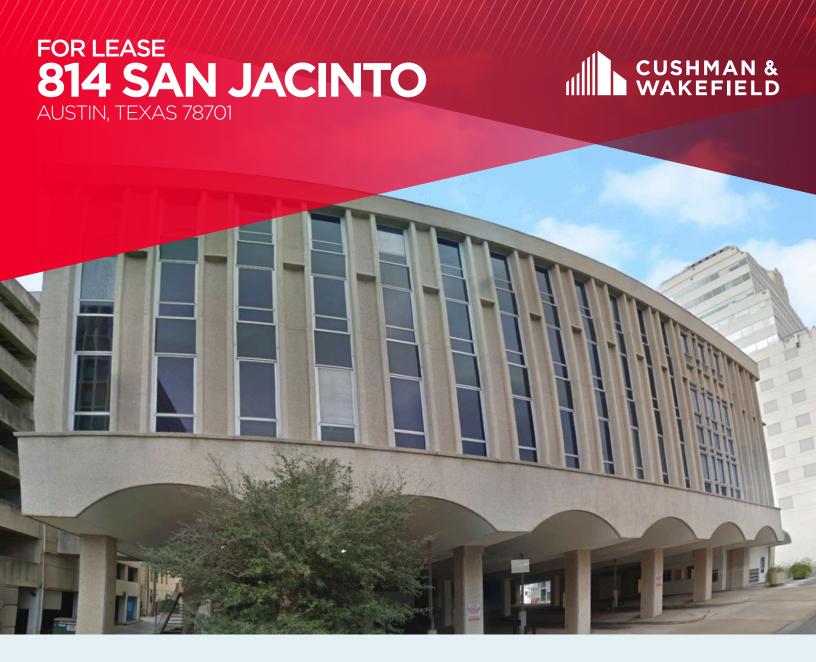

SPACE AVAILABLE 697 RSF - 4,814 RSF

#### **PROPERTY HIGHLIGHTS**

**LEASE TERM** 

1-2 Years

**NET RENTAL RATE** 

\$16.00 - \$18.00/RSF/YR 3% Annual Bumps

**OPERATING EXPENSES** 

2023 Estimate - \$12.45 sf/yr

**TENANT IMPROVEMENTS** 

Negotiable



## FOR LEASE 814 SAN JACINTO



AUSTIN, TEXAS 78701

## **LOCATION & PROPERTY**

#### **PROPERTY FEATURES**

- Attached Garage: 3:1,000 Ratio \$175/Mo. Unreserved
- Building Conference Room
- Shower
- Bike Storage
- 3 Blocks From State Capitol
- Great Access To Walkable Amenities (See Amenity Map)

#### **SPACE AVAILABLE**

Suite 200 - 1,524 RSF Suite 201 - 1,541 RSF Suite 206 - 2,296 RSF

Suite 300 - 2,122 RSF

Suite 301 - 1,664 RSF

Suite 302 & 304 - 2,623 RSF\*\*

Suite 307 - 2,270 RSF Suite 403 - 3,403 RSF\* Suite 409 - 1,398 RSF\*