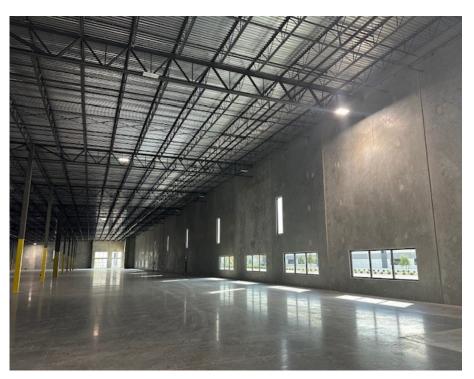

| , | Space Available: | 99,000 RSF                                     |
|---|------------------|------------------------------------------------|
| / | Office:          | ±2,000 SF                                      |
| / | Sublease Rate    | Call Broker                                    |
| / | Sublease Term:   | Available now through April 30, 2031           |
| / | Clear Height:    | 32'                                            |
| / | Loading:         | 28 dock high doors, 4 oversized/drive-in doors |