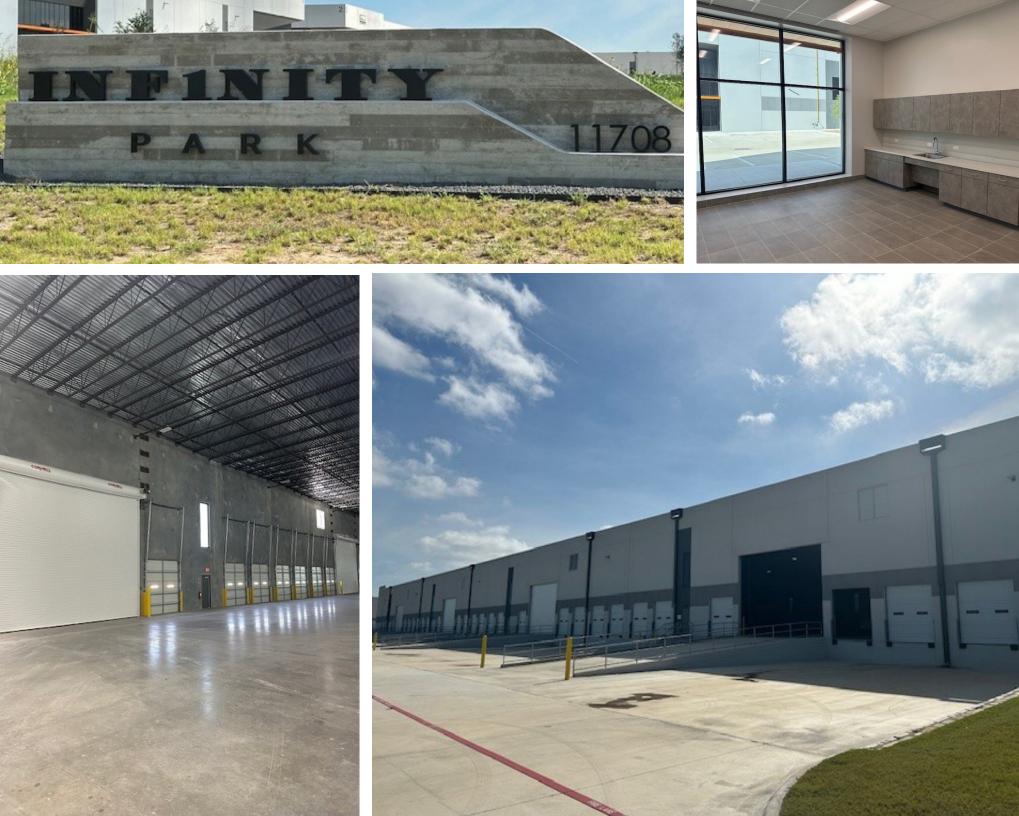

### INFINITY PARK, BUILDING 2 11708 MCANGUS ROAD, DEL VALLE, TX 78617

#### 11708 MCANGUS ROAD, DEL VALLE, TX 78617

| , | Space Available: | 99,000 RSF                                     |
|---|------------------|------------------------------------------------|
| / | Office:          | ±2,000 SF                                      |
| / | Sublease Rate    | Call Broker                                    |
| / | Sublease Term:   | Available now through April 30, 2031           |
| / | Clear Height:    | 32'                                            |
| / | Loading:         | 28 dock high doors, 4 oversized/drive-in doors |