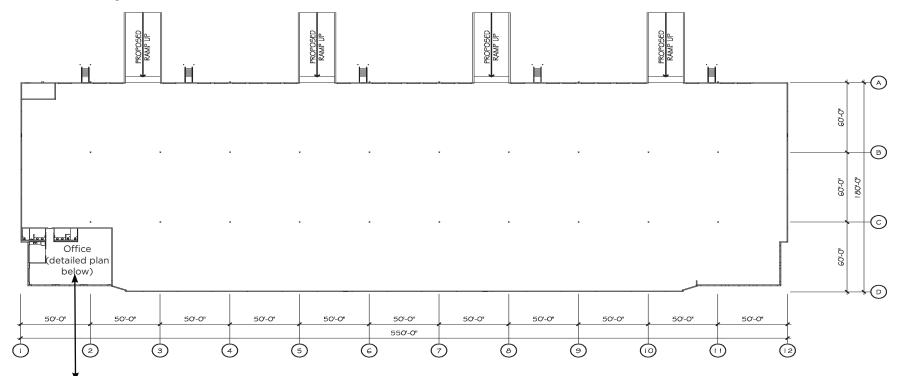

## FLOOR PLAN 99,000 RSF

| , | Space Available: | 99,000 RSF                                     |
|---|------------------|------------------------------------------------|
| / | Office:          | ±2,000 SF                                      |
| / | Sublease Rate    | Call Broker                                    |
| / | Sublease Term:   | Available now through April 30, 2031           |
| / | Clear Height:    | 32'                                            |
| / | Loading:         | 28 dock high doors, 4 oversized/drive-in doors |