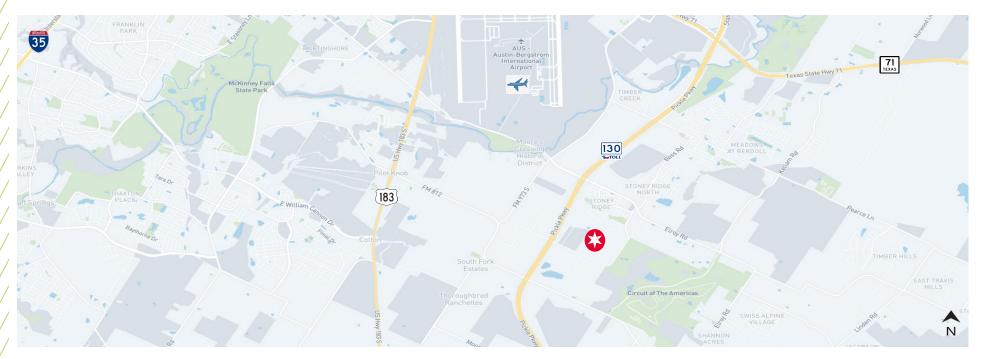

### PROPERTY **HIGHLIGHTS**

Located on McAngus Road and SH-130. The site offers excellent access to major thoroughfares; IH-35, Hwy. 183, SH-130, Hwy. 290, Austin Bergstrom International Airport, downtown, Tesla gigafactory and Circuit of The Americas.