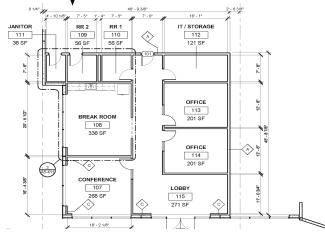

## FLOOR PLAN 99,000 RSF

| , | Space Available: | 99,000 RSF                                     |
|---|------------------|------------------------------------------------|
| / | Office:          | ±2,000 SF                                      |
| / | Sublease Rate    | Call Broker                                    |
| / | Sublease Term:   | Available now through April 30, 2031           |
| / | Clear Height:    | 32'                                            |
| / | Loading:         | 28 dock high doors, 4 oversized/drive-in doors |