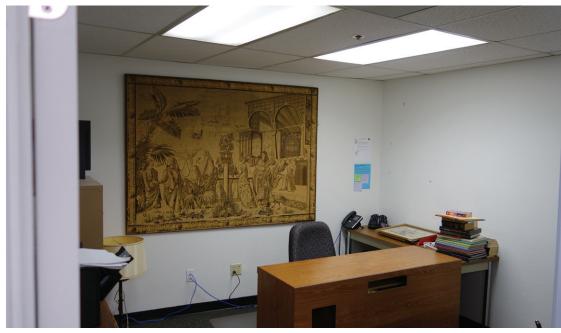

ections, opinions or estimates are subject to uncertainty and do not signify current or future property performance.



### HIGHLIGHTS

- 1580 Oakland Road, Suite C-104
- ±1,811 SF Space
- · Office/Warehouse
- Power: 70 Amps Tenant to Verify
- Located at Oakland Road Business Park
- Easy Access to Hwy I-680, I-880 & US-101
- LED: 9/30/2026
- \$1.70/SF NNN + estimated 2024 NNN's of \$0.55/SF
- Available Now!
- Show w/ ASVB Sentrilock Lockbox Onsite –
   Located Outside Suite C-108



### FLOOR PLAN

#### 1580 OAKLAND ROAD

C-104 / ±1,811 SF AVAILABLE NOW!



### SITE PLAN

#### 1580 OAKLAND ROAD

C-104 /  $\pm$ 1,811 SF AVAILABLE NOW!

#### DEMOGRAPHICS

1 MILE3 MILES5 MILESPopulation17,481198,671548,990Average HHI\$225,345\$193,492\$184,212Daytime Pop.33,352289,113700,184



# INTERIOR