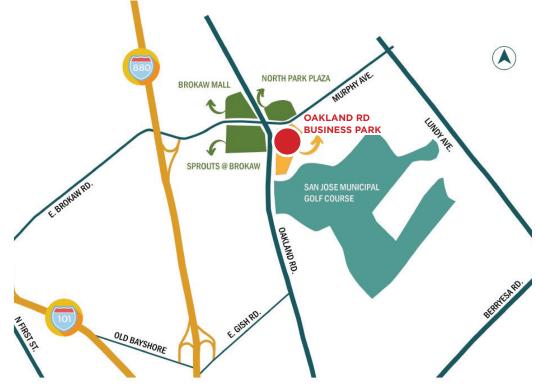

### HIGHLIGHTS

- 1580 Oakland Road, Suite C-104
- ±1,811 SF Space
- · Office/Warehouse
- Power: 70 Amps Tenant to Verify
- Located at Oakland Road Business Park
- Easy Access to Hwy I-680, I-880 & US-101
- LED: 9/30/2026
- \$1.70/SF NNN + estimated 2024 NNN's of \$0.55/SF
- Available Now!
- Show w/ ASVB Sentrilock Lockbox Onsite –
   Located Outside Suite C-108

### SITE PLAN

#### 1580 OAKLAND ROAD

C-104 /  $\pm$ 1,811 SF AVAILABLE NOW!