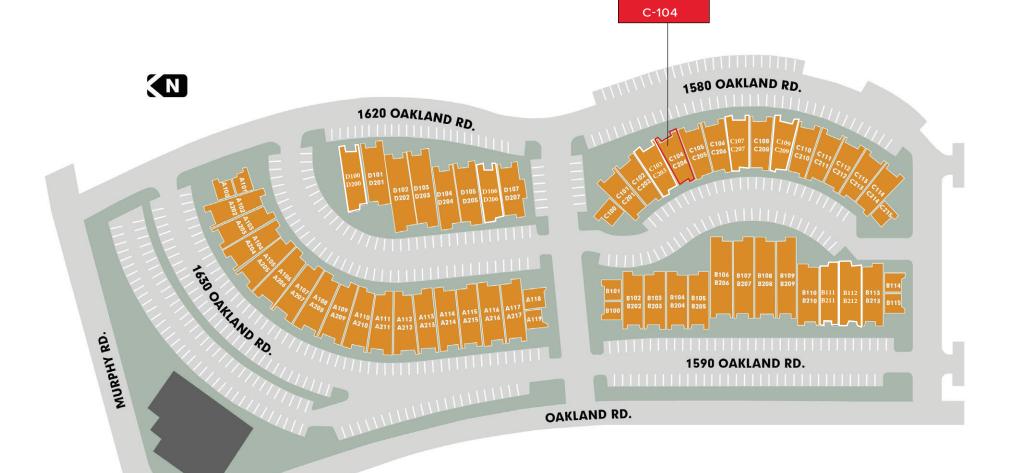

wners). Any projections, opinions or estimates are subject to uncertainty and do not signify current or future property performance.



### HIGHLIGHTS

- 1580 Oakland Road, Suite C-104
- ±1,811 SF Space
- · Office/Warehouse
- Power: 70 Amps Tenant to Verify
- Located at Oakland Road Business Park
- Easy Access to Hwy I-680, I-880 & US-101
- LED: 9/30/2026
- \$1.70/SF NNN + estimated 2024 NNN's of \$0.55/SF
- Available Now!
- Show w/ ASVB Sentrilock Lockbox Onsite –
   Located Outside Suite C-108



### FLOOR PLAN

#### 1580 OAKLAND ROAD

C-104 / ±1,811 SF AVAILABLE NOW!



### SITE PLAN

#### 1580 OAKLAND ROAD

C-104 /  $\pm$ 1,811 SF AVAILABLE NOW!

#### DEMOGRAPHICS

1 MILE3 MILES5 MILESPopulation17,481198,671548,990Average HHI\$225,345\$193,492\$184,212Daytime Pop.33,352289,113700,184



# INTERIOR