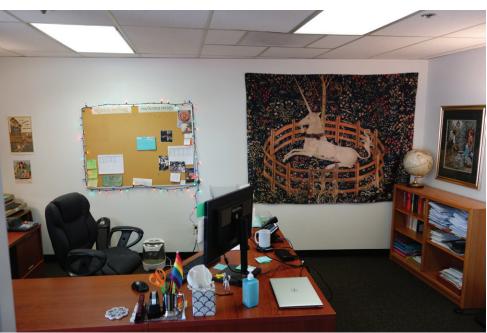

ojections, opinions or estimates are subject to uncertainty and do not signify current or future property performance.



### HIGHLIGHTS

- 1580 Oakland Road, Suite C-104
- ±1,811 SF Space
- · Office/Warehouse
- Power: 70 Amps Tenant to Verify
- Located at Oakland Road Business Park
- Easy Access to Hwy I-680, I-880 & US-101
- LED: 9/30/2026
- \$1.70/SF NNN + estimated 2024 NNN's of \$0.55/SF
- Available Now!
- Show w/ ASVB Sentrilock Lockbox Onsite –
   Located Outside Suite C-108



### FLOOR PLAN

#### 1580 OAKLAND ROAD

C-104 / ±1,811 SF AVAILABLE NOW!



### SITE PLAN

#### 1580 OAKLAND ROAD

C-104 /  $\pm$ 1,811 SF AVAILABLE NOW!

#### DEMOGRAPHICS

1 MILE3 MILES5 MILESPopulation17,481198,671548,990Average HHI\$225,345\$193,492\$184,212Daytime Pop.33,352289,113700,184



# INTERIOR