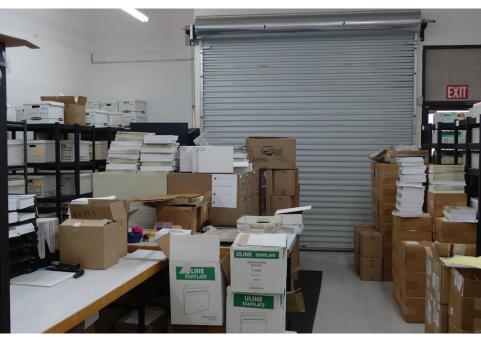

tions, opinions or estimates are subject to uncertainty and do not signify current or future property performance.



### HIGHLIGHTS

- 1580 Oakland Road, Suite C-104
- ±1,811 SF Space
- · Office/Warehouse
- Power: 70 Amps Tenant to Verify
- Located at Oakland Road Business Park
- Easy Access to Hwy I-680, I-880 & US-101
- LED: 9/30/2026
- \$1.70/SF NNN + estimated 2024 NNN's of \$0.55/SF
- Available Now!
- Show w/ ASVB Sentrilock Lockbox Onsite –
   Located Outside Suite C-108



### FLOOR PLAN

#### 1580 OAKLAND ROAD

C-104 / ±1,811 SF AVAILABLE NOW!



### SITE PLAN

#### 1580 OAKLAND ROAD

C-104 /  $\pm$ 1,811 SF AVAILABLE NOW!

#### DEMOGRAPHICS

1 MILE3 MILES5 MILESPopulation17,481198,671548,990Average HHI\$225,345\$193,492\$184,212Daytime Pop.33,352289,113700,184



# INTERIOR