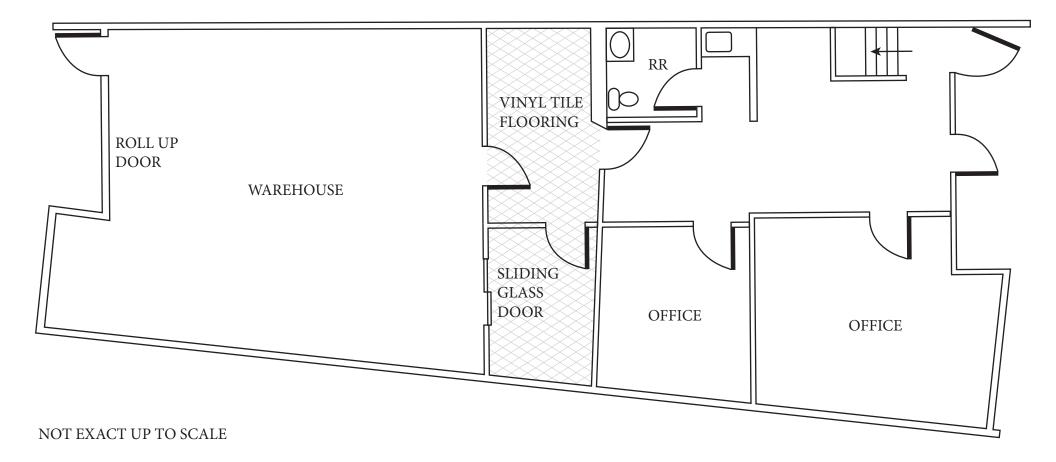

the information contained herein, and same is submitted subject to errors, omissions, change of price, rental or other conditions, withdrawal without notice, and to any special listing conditions imposed by the property owners). Any projections, opinions or estimates are subject to uncertainty and do not signify current or future property performance.



### HIGHLIGHTS

- 1580 Oakland Road, Suite C-104
- ±1,811 SF Space
- · Office/Warehouse
- Power: 70 Amps Tenant to Verify
- Located at Oakland Road Business Park
- Easy Access to Hwy I-680, I-880 & US-101
- LED: 9/30/2026
- \$1.70/SF NNN + estimated 2024 NNN's of \$0.55/SF
- Available Now!
- Show w/ ASVB Sentrilock Lockbox Onsite –
   Located Outside Suite C-108



### FLOOR PLAN

#### 1580 OAKLAND ROAD

C-104 / ±1,811 SF AVAILABLE NOW!



### SITE PLAN

#### 1580 OAKLAND ROAD

C-104 /  $\pm$ 1,811 SF AVAILABLE NOW!

#### DEMOGRAPHICS

1 MILE3 MILES5 MILESPopulation17,481198,671548,990Average HHI\$225,345\$193,492\$184,212Daytime Pop.33,352289,113700,184



# INTERIOR