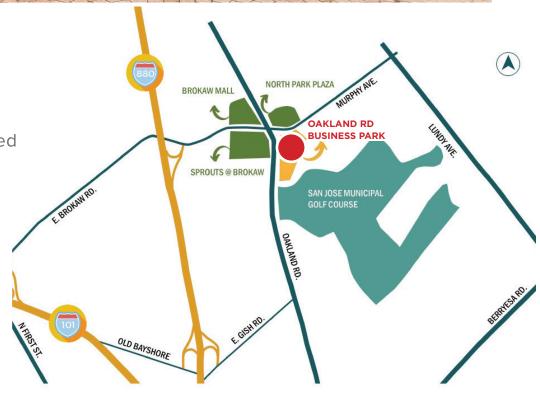

# **FOR SUBLEASE**

## **OAKLAND ROAD BUSINESS PARK**

1580 Oakland Road, San Jose, CA Suite C-212

±1,105 SF OFFICE SPACE



#### KEVIN SWEATT Senior Director kevin.sweatt@cushwake.com +1 408 639 6247 LIC #01221048





## HIGHLIGHTS

- 1580 Oakland Road, Suite C-212
- ±1,105 SF Office Space w/ Private Restroom
- Partial "Plug & Play" Some Office Furniture Included (Appliances Not Included)
- Coffee Bar with Sink
- Balcony Access
- 2nd Floor, No Elevator
- Located at Oakland Road Business Park
- Easy Access to Hwy I-680, I-880 & US-101
- LED: 2/28/2027
- \$1.70/SF NNN + estimated 2024 NNN's of \$0.55/SF
- Available Now!
- Call Agent to Show / Do Not Disturb Tenant



## FLOOR PLAN

### 1580 OAKLAND ROAD

C-212 / ±1,105 SF AVAILABLE NOW!



## SITE PLAN

#### 1580 OAKLAND ROAD

 $C-212 / \pm 1,105 SF$ AVAILABLE NOW!

#### DEMOGRAPHICS

1 MILE3 MILES5 MILESPopulation17,481198,671548,990Average HHI\$225,345\$193,492\$184,212Daytime Pop.33,352289,113700,184



# INTERIOR