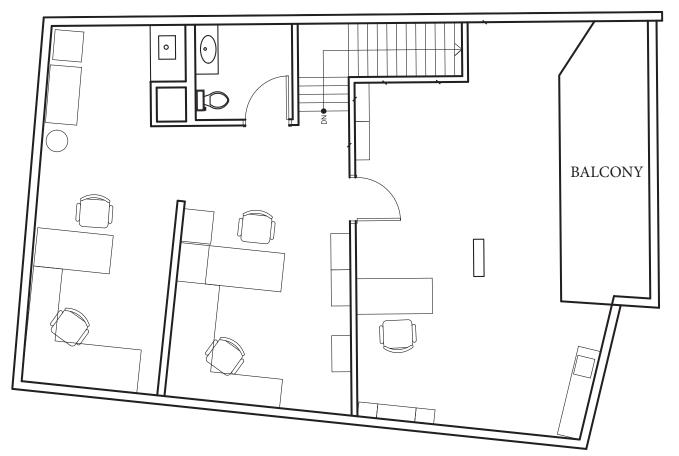

# **FOR SUBLEASE**

## **OAKLAND ROAD BUSINESS PARK**

1580 Oakland Road, San Jose, CA Suite C-212

±1,105 SF OFFICE SPACE



#### KEVIN SWEATT Senior Director kevin.sweatt@cushwake.com +1 408 639 6247 LIC #01221048





## HIGHLIGHTS

- 1580 Oakland Road, Suite C-212
- ±1,105 SF Office Space w/ Private Restroom
- Partial "Plug & Play" Some Office Furniture Included (Appliances Not Included)
- Coffee Bar with Sink
- Balcony Access
- 2nd Floor, No Elevator
- Located at Oakland Road Business Park
- Easy Access to Hwy I-680, I-880 & US-101
- LED: 2/28/2027
- \$1.70/SF NNN + estimated 2024 NNN's of \$0.55/SF
- Available Now!
- Call Agent to Show / Do Not Disturb Tenant



## FLOOR PLAN

### 1580 OAKLAND ROAD

C-212 / ±1,105 SF AVAILABLE NOW!



## SITE PLAN

#### 1580 OAKLAND ROAD

 $C-212 / \pm 1,105 SF$ AVAILABLE NOW!

#### DEMOGRAPHICS

1 MILE3 MILES5 MILESPopulation17,481198,671548,990Average HHI\$225,345\$193,492\$184,212Daytime Pop.33,352289,113700,184



# INTERIOR