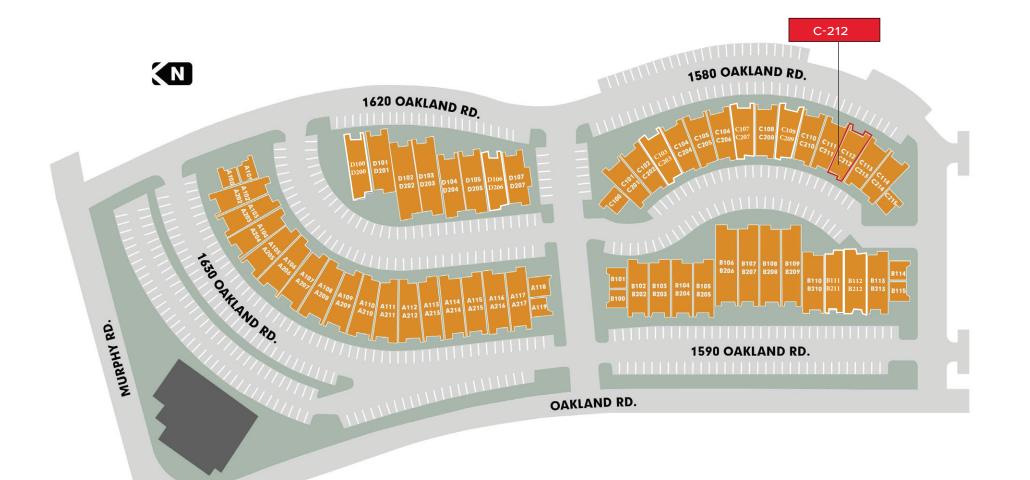

tt@cushwake.com +1 408 639 6247 LIC #01221048





## HIGHLIGHTS

- 1580 Oakland Road, Suite C-212
- ±1,105 SF Office Space w/ Private Restroom
- Partial "Plug & Play" Some Office Furniture Included (Appliances Not Included)
- Coffee Bar with Sink
- Balcony Access
- 2nd Floor, No Elevator
- Located at Oakland Road Business Park
- Easy Access to Hwy I-680, I-880 & US-101
- LED: 2/28/2027
- \$1.70/SF NNN + estimated 2024 NNN's of \$0.55/SF
- Available Now!
- Call Agent to Show / Do Not Disturb Tenant



## FLOOR PLAN

### 1580 OAKLAND ROAD

C-212 / ±1,105 SF AVAILABLE NOW!



## SITE PLAN

#### 1580 OAKLAND ROAD

 $C-212 / \pm 1,105 SF$ AVAILABLE NOW!

#### DEMOGRAPHICS

1 MILE3 MILES5 MILESPopulation17,481198,671548,990Average HHI\$225,345\$193,492\$184,212Daytime Pop.33,352289,113700,184



# INTERIOR