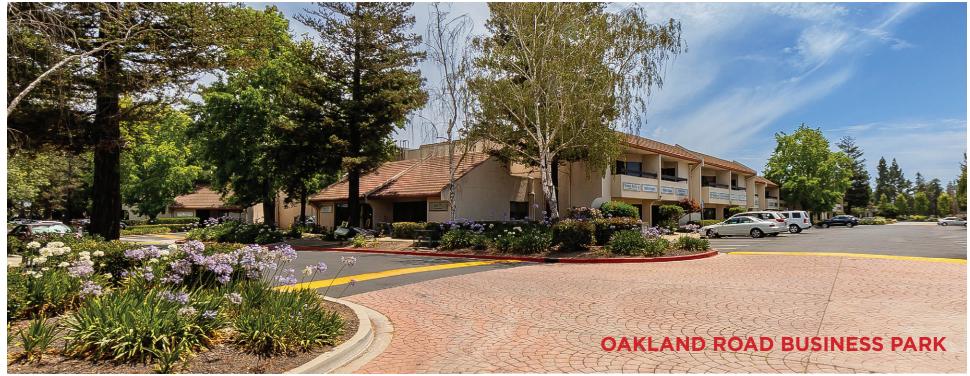

## **OAKLAND ROAD BUSINESS PARK**

1580 Oakland Road, San Jose, CA Suite C-212

±1,105 SF OFFICE SPACE

## HIGHLIGHTS

- 1580 Oakland Road, Suite C-212
- ±1,105 SF Office Space w/ Private Restroom
- Partial "Plug & Play" Some Office Furniture Included (Appliances Not Included)
- Coffee Bar with Sink
- Balcony Access
- 2nd Floor, No Elevator
- Located at Oakland Road Business Park
- Easy Access to Hwy I-680, I-880 & US-101
- LED: 2/28/2027
- \$1.70/SF NNN + estimated 2024 NNN's of \$0.55/SF
- Available Now!
- Call Agent to Show / Do Not Disturb Tenant