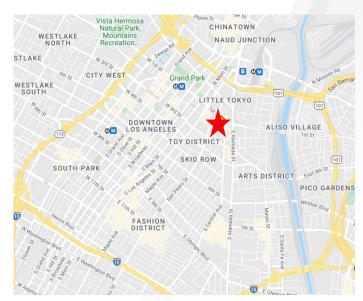

### **KEY HIGHLIGHTS**

- Central Downtown Los Angeles location
- Creative office space
- Originally built out as creative classroom space but could work well for a variety of open plan users
- Furniture may be available
- Proximity to many amenities