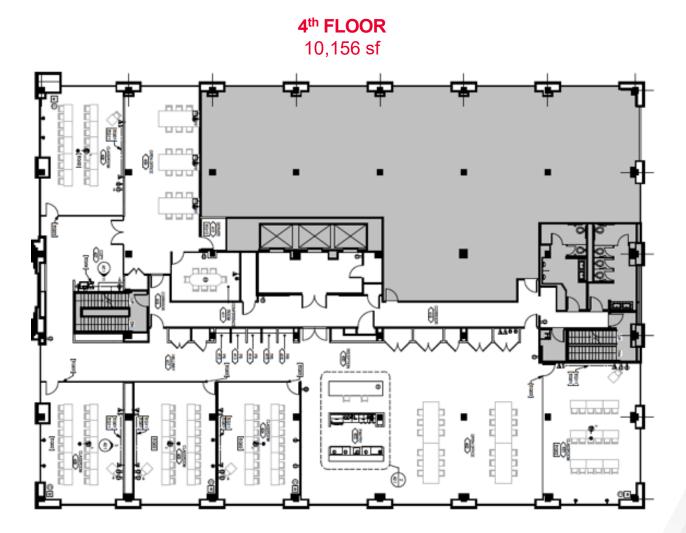

#### **SPACE PROFILE**

| Size:         | 10,156 Rentable Square Feet |
|---------------|-----------------------------|
| Floor(s):     | 4th                         |
| Rate:         | Negotiable                  |
| Availability: | Upon Landlord's Consent     |
| Term:         | Through 9/30/2032           |