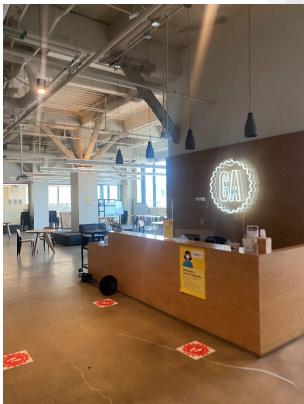

### **KEY HIGHLIGHTS**

- Central Downtown Los Angeles location
- Creative office space
- Originally built out as creative classroom space but could work well for a variety of open plan users
- Furniture may be available
- Proximity to many amenities