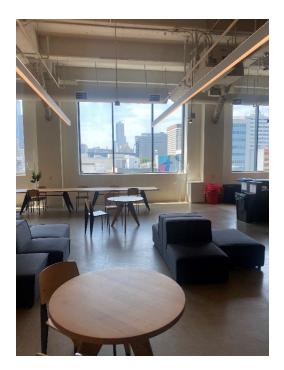

### **KEY HIGHLIGHTS**

- Central Downtown Los Angeles location
- Creative office space
- Originally built out as creative classroom space but could work well for a variety of open plan users
- Furniture may be available
- Proximity to many amenities