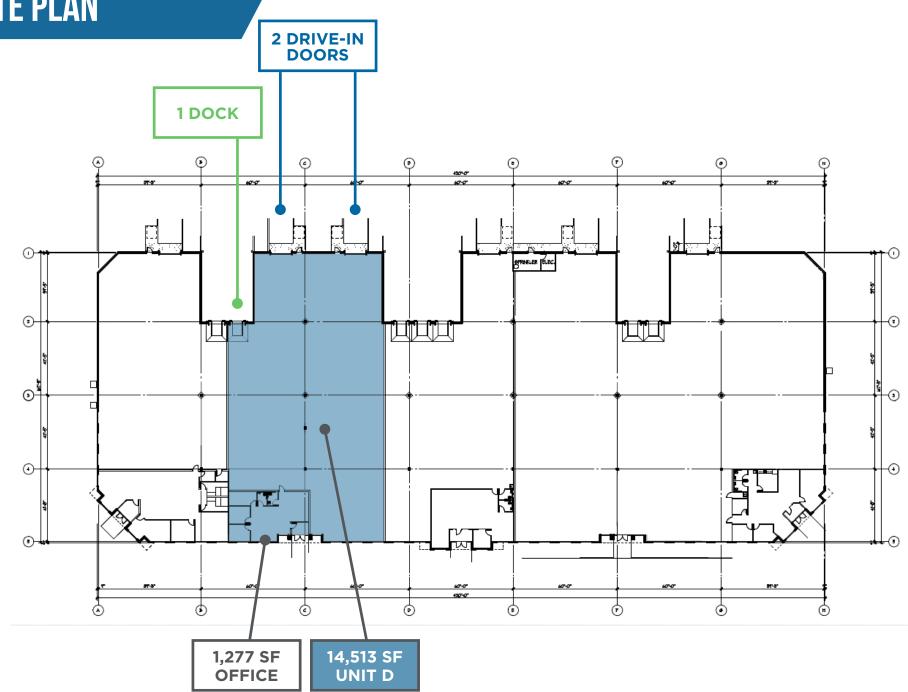

### **PARK I-88 DISTRIBUTION CENTER**





#### **SITE PLAN**



## **PROJECT SPECS**

2580 Diehl Road, Auro

| 3 SF Year Built<br>Sprinkler<br>Power:<br>Operating<br>Power:<br>1,000 SF Lease Ra | Wet   200 amps/480/277 volts/3-phase   s1.55 PSF   \$1.74 PSF           |
|------------------------------------------------------------------------------------|-------------------------------------------------------------------------|
| Power:<br>Operating<br>Power:                                                      | 200 amps/480/277 volts/3-phase<br>ng Expenses: \$1.55 PSF<br>\$1.74 PSF |
| Operatin<br>Power:                                                                 | ng Expenses: \$1.55 PSF<br>\$1.74 PSF                                   |
| Power:                                                                             | \$1.74 PSF