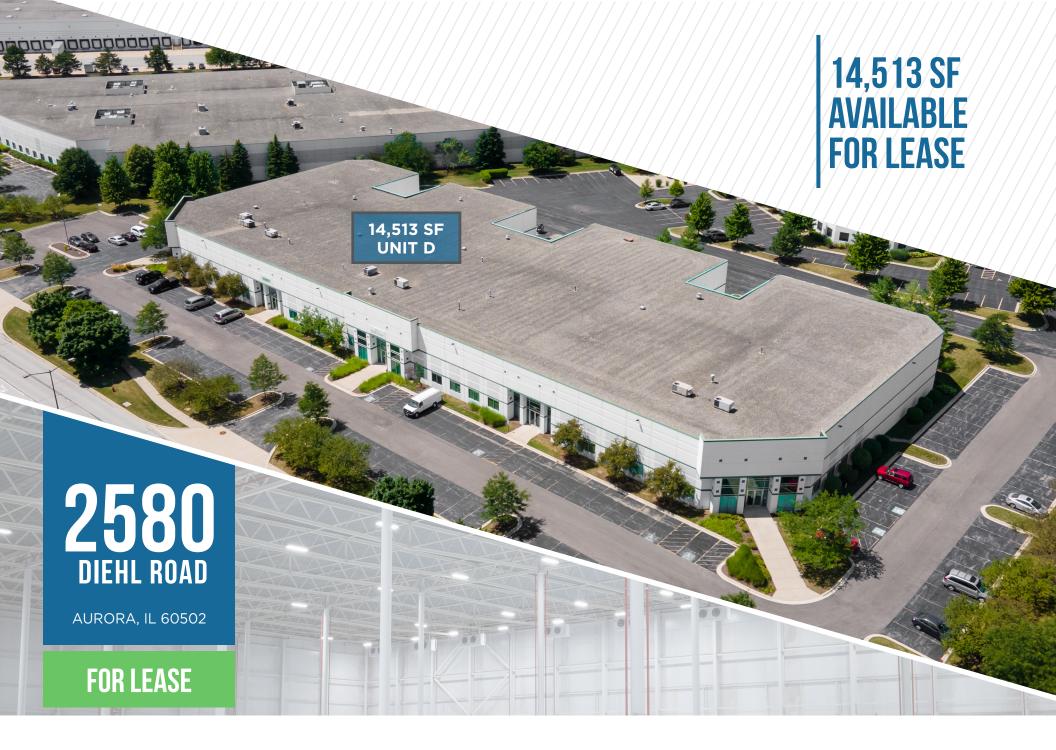

### **PARK I-88 DISTRIBUTION CENTER**





#### **SITE PLAN**



## **PROJECT SPECS**

2580 Diehl Road, Auro

| 3 SF Year Built<br>Sprinkler<br>Power:<br>Operating<br>Power:<br>1,000 SF Lease Ra | Wet   200 amps/480/277 volts/3-phase   s1.55 PSF   \$1.74 PSF           |
|------------------------------------------------------------------------------------|-------------------------------------------------------------------------|
| Power:<br>Operating<br>Power:                                                      | 200 amps/480/277 volts/3-phase<br>ng Expenses: \$1.55 PSF<br>\$1.74 PSF |
| Operatin<br>Power:                                                                 | ng Expenses: \$1.55 PSF<br>\$1.74 PSF                                   |
| Power: