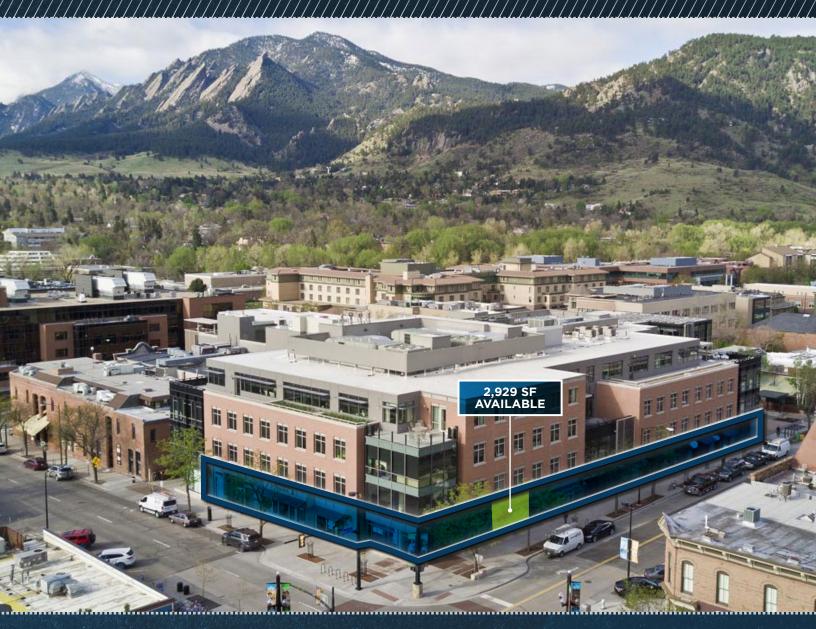

## **1048 PEARL STREET** BOULDER, COLORADO 80302

# **RETAIL SPACE FOR LEASE**

IMPRESSIVE GROUND FLOOR CLASS A RETAIL SPACE AND CREATIVE LOWER LEVEL RETAIL SPACE WITH 21 FOOT CEILING HEIGHTS AVAILABLE FOR LEASE. LOCATED ON THE WEST END OF THE HISTORIC PEDESTRIAN PEARL STREET MALL IN DOWNTOWN BOULDER, THIS PROPERTY FEATURES GREAT VISIBILITY AND AN ABUNDANCE OF OFFICE, PEDESTRIAN AND STUDENT FOOT TRAFFIC.