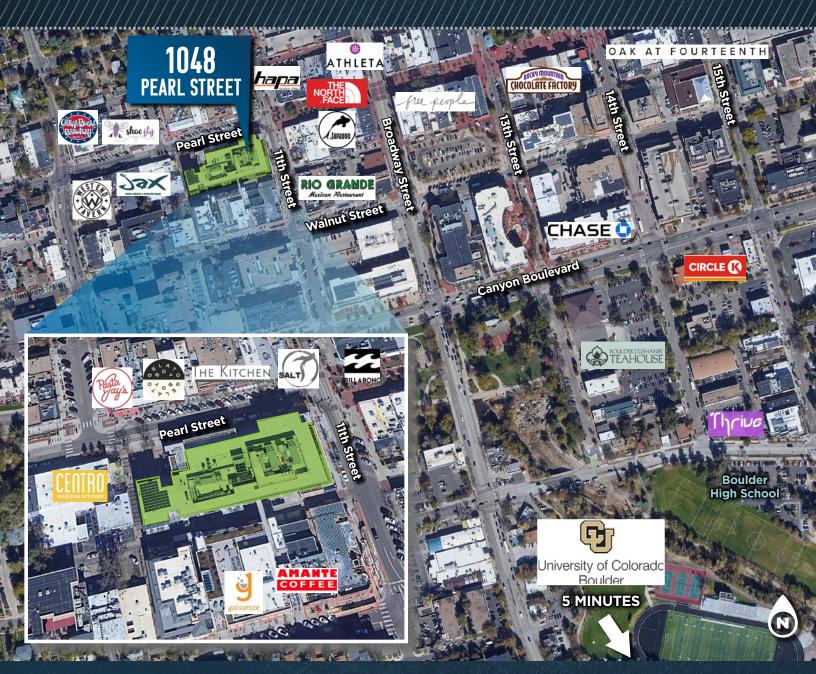

## **1048 PEARL STREET** BOULDER, COLORADO 80302



# **RETAIL SPACE FOR LEASE**

IMPRESSIVE GROUND FLOOR CLASS A RETAIL SPACE AND CREATIVE LOWER LEVEL RETAIL SPACE WITH 21 FOOT CEILING HEIGHTS AVAILABLE FOR LEASE. LOCATED ON THE WEST END OF THE HISTORIC PEDESTRIAN PEARL STREET MALL IN DOWNTOWN BOULDER, THIS PROPERTY FEATURES GREAT VISIBILITY AND AN ABUNDANCE OF OFFICE, PEDESTRIAN AND STUDENT FOOT TRAFFIC.







X





1048 PEARL STREET BOULDER, COLORADO B0302

## **1048 PEARL STREET** LOWER LEVEL

**AVAILABLE SIZE** 

12,864 SF\* \*UP TO 18,000 SF WITH OPTIONAL MEZZANINE

### RATE

CALL BROKER FOR PRICING

LOWER LEVEL RENDERING

NNNs

\$25.00 PSF

**SPACE TYPE** 

EXPERIENTIAL,

CREATIVE RETAIL





FOR MORE INFORMATION, PLEASE CONTACT

TYLER BRAY Director +1 303 312 4304 tyler.bray@cushwake.com JAMES ARNOLD Senior Associate +1 720 354 2059 james.arnold@cushwake.com



1401 Lawrence Street, Suite 1100 / Denver, Colorado 80202 / T +1 303 292 3700 / F +1 303 534 8270 / cushmanwakefield.com

©2024 Cushman & Wakefield. All rights reserved. The information contained in this communication is strictly confidential. This information has been obtained from sources believed to be reliable but has not been verified. NO WARRANTY OR REPRESENTATION, EXPRESS OR IMPLIED, IS MADE AS TO THE CONDITION OF THE PROPERTY (OR PROPERTIES) REFERENCED HEREIN OR AS TO THE ACCURACY COMPLETENESS OF THE INFORMATION CONTAINED HEREIN, AND SAME IS SUBMITTED SUBJECT TO ERRORS, OMISSIONS, CHANGE OF PRICE, RENTAL OR OT