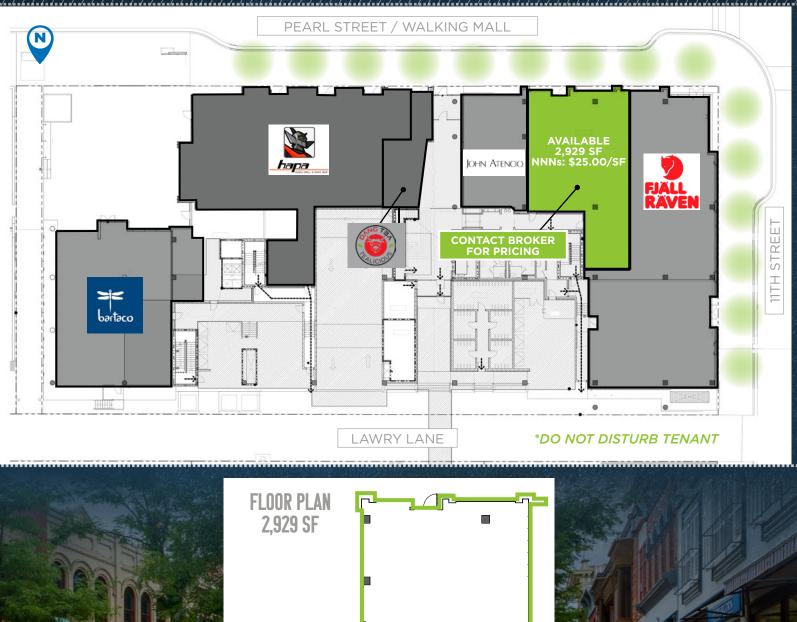

## **1048 PEARL STREET** LOWER LEVEL

**AVAILABLE SIZE** 

12,864 SF\* \*UP TO 18,000 SF WITH OPTIONAL MEZZANINE

### RATE

CALL BROKER FOR PRICING

LOWER LEVEL RENDERING

NNNs

\$25.00 PSF

**SPACE TYPE** 

EXPERIENTIAL,

CREATIVE RETAIL