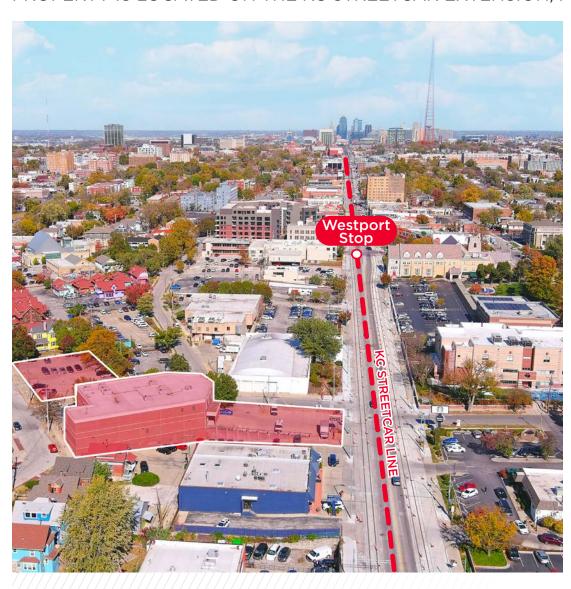

#### KANSAS CITY STREETCAR

PROPERTY IS LOCATED ON THE KC STREETCAR EXTENSION, PROJECTED TO BE COMPLETED MID 2025