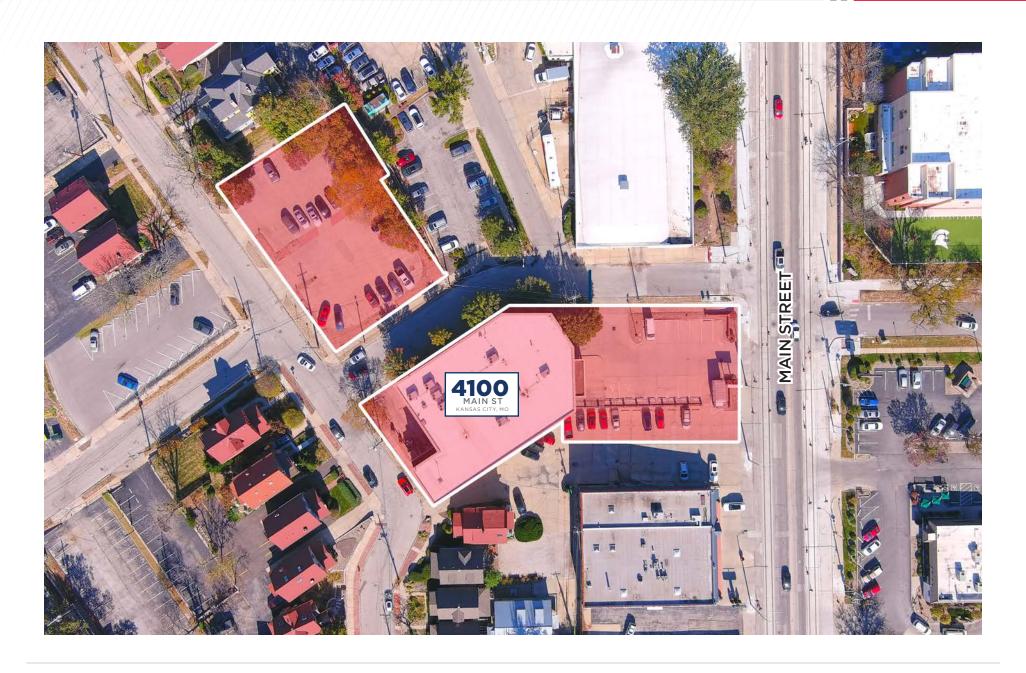

| ±70                                      |
| PUBLIC TRANSIT           | On KC Streetcar extension                |
| ZONING                   | B3-2                                     |
| 2024 TAXES               | \$76,833.21 (\$2.27 PSF)                 |
| ELECTRIC PROVIDER        | Evergy                                   |
| GAS PROVIDER             | Spire                                    |
| SEWER                    | KC Water                                 |
| WATER                    | KC Water                                 |
| PRICING                  |                                          |
| SALE                     | \$4,250,000                              |
| LEASE                    | Call for pricing                         |







### **AERIAL MAP**





#### KANSAS CITY STREETCAR



PROPERTY IS LOCATED ON THE KC STREETCAR EXTENSION, PROJECTED TO BE COMPLETED MID 2025





# **SHOWROOM & OFFICE PHOTOS**











## **WAREHOUSE PHOTOS**











#### MAIN FLOOR PLAN





## SECOND FLOOR PLAN





#### CUSHMAN & WAKEFIELD

#### **BASEMENT FLOOR PLAN**