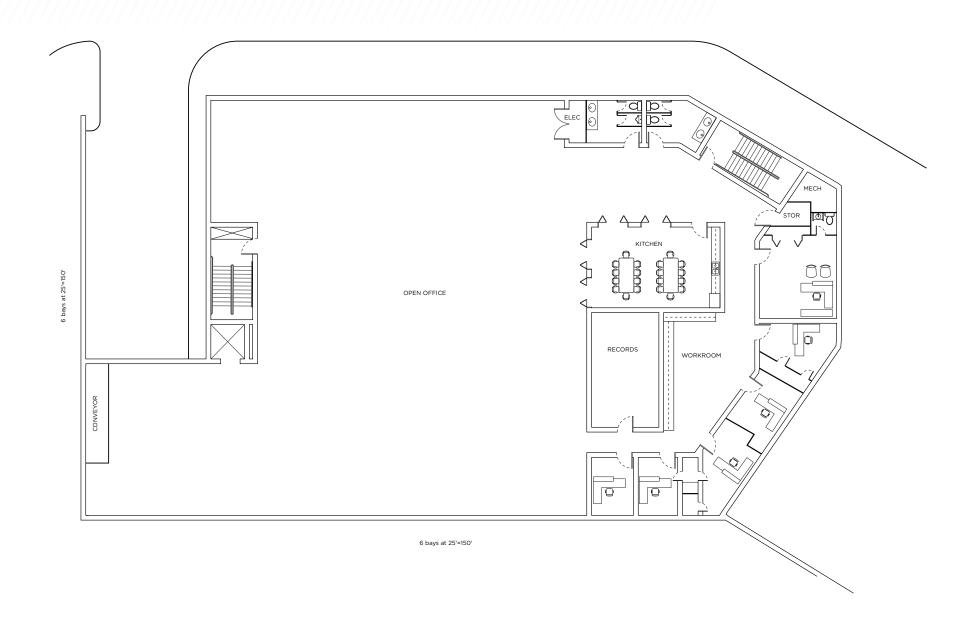

|
| ELECTRIC PROVIDER        | Evergy                                   |
| GAS PROVIDER             | Spire                                    |
| SEWER                    | KC Water                                 |
| WATER                    | KC Water                                 |
| PRICING                  |                                          |
| SALE                     | \$4,250,000                              |
| LEASE                    | Call for pricing                         |







### **AERIAL MAP**





#### KANSAS CITY STREETCAR



PROPERTY IS LOCATED ON THE KC STREETCAR EXTENSION, PROJECTED TO BE COMPLETED MID 2025





# **SHOWROOM & OFFICE PHOTOS**











## **WAREHOUSE PHOTOS**











#### MAIN FLOOR PLAN





## SECOND FLOOR PLAN





#### CUSHMAN & WAKEFIELD

#### **BASEMENT FLOOR PLAN**