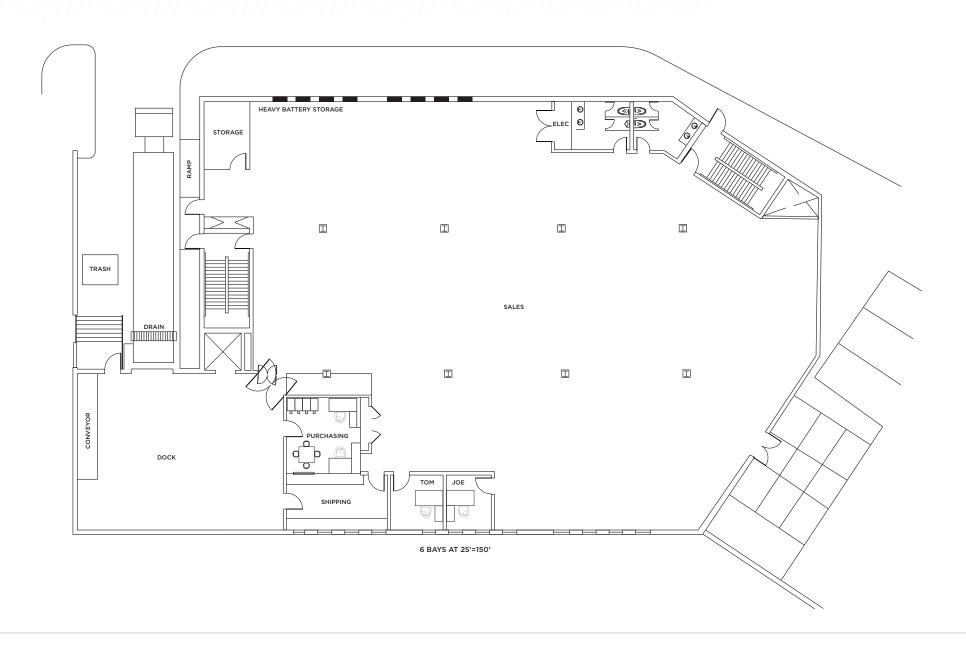

\$76,833.21 (\$2.27 PSF)                 |
| ELECTRIC PROVIDER        | Evergy                                   |
| GAS PROVIDER             | Spire                                    |
| SEWER                    | KC Water                                 |
| WATER                    | KC Water                                 |
| PRICING                  |                                          |
| SALE                     | \$4,250,000                              |
| LEASE                    | Call for pricing                         |







### **AERIAL MAP**





#### KANSAS CITY STREETCAR



PROPERTY IS LOCATED ON THE KC STREETCAR EXTENSION, PROJECTED TO BE COMPLETED MID 2025





# **SHOWROOM & OFFICE PHOTOS**











## **WAREHOUSE PHOTOS**











#### MAIN FLOOR PLAN





## SECOND FLOOR PLAN





#### CUSHMAN & WAKEFIELD

#### **BASEMENT FLOOR PLAN**