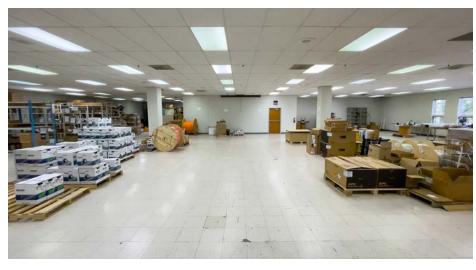

2024 TAXES               | \$76,833.21 (\$2.27 PSF)                 |
| ELECTRIC PROVIDER        | Evergy                                   |
| GAS PROVIDER             | Spire                                    |
| SEWER                    | KC Water                                 |
| WATER                    | KC Water                                 |
| PRICING                  |                                          |
| SALE                     | \$4,250,000                              |
| LEASE                    | Call for pricing                         |







### **AERIAL MAP**





#### KANSAS CITY STREETCAR



PROPERTY IS LOCATED ON THE KC STREETCAR EXTENSION, PROJECTED TO BE COMPLETED MID 2025





# **SHOWROOM & OFFICE PHOTOS**











## **WAREHOUSE PHOTOS**











#### MAIN FLOOR PLAN





## SECOND FLOOR PLAN





#### CUSHMAN & WAKEFIELD

#### **BASEMENT FLOOR PLAN**