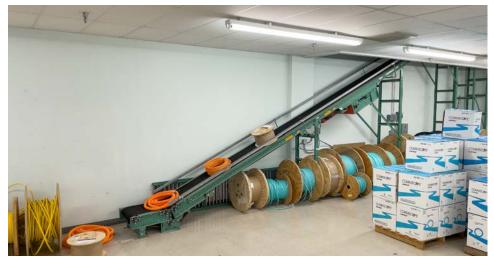

## **WAREHOUSE PHOTOS**

## PROPERTY OVERVIEW

| ' <u>./././././</u> //// |                                          |
|--------------------------|------------------------------------------|
| BUILDING SPECS           |                                          |
| BUILDING SIZE            | 33,801 SF                                |
| CONSTRUCTION             | Brick and concrete structure             |
| YEAR BUILT               | 1989                                     |
| CLEAR HEIGHT             | 10' to drop ceiling<br>14' to deck       |
| LOADING                  | One (1) 8' x 8' dock-high                |
| MATERIAL<br>HANDLING     | Elevator and multi-floor conveyor system |
| FIRE SUPPRESSION         | Fully sprinklered                        |
| CLIMATE CONTROL          | Fully air conditioned and heated         |
| SITE SPECS               |                                          |
| LAND SIZE                | 0.99 acres across four parcels           |
| PARKING SPACES           | ±70                                      |
| PUBLIC TRANSIT           | On KC Streetcar extension                |
| ZONING                   | B3-2                                     |
| 2024 TAXES               | \$76,833.21 (\$2.27 PSF)                 |
| ELECTRIC PROVIDER        | Evergy                                   |
| GAS PROVIDER             | Spire                                    |
| SEWER                    | KC Water                                 |
| WATER                    | KC Water                                 |
| PRICING                  |                                          |
| SALE                     | \$4,250,000                              |
| LEASE                    | Call for pricing                         |