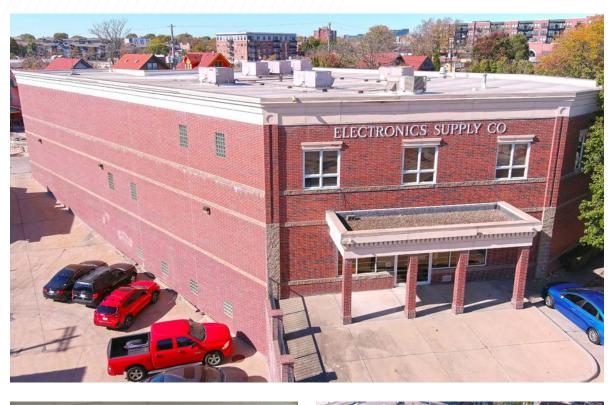

## PROPERTY OVERVIEW

| ' <u>./././././</u> //// |                                          |
|--------------------------|------------------------------------------|
| BUILDING SPECS           |                                          |
| BUILDING SIZE            | 33,801 SF                                |
| CONSTRUCTION             | Brick and concrete structure             |
| YEAR BUILT               | 1989                                     |
| CLEAR HEIGHT             | 10' to drop ceiling<br>14' to deck       |
| LOADING                  | One (1) 8' x 8' dock-high                |
| MATERIAL<br>HANDLING     | Elevator and multi-floor conveyor system |
| FIRE SUPPRESSION         | Fully sprinklered                        |
| CLIMATE CONTROL          | Fully air conditioned and heated         |
| SITE SPECS               |                                          |
| LAND SIZE                | 0.99 acres across four parcels           |
| PARKING SPACES           | ±70                                      |
| PUBLIC TRANSIT           | On KC Streetcar extension                |
| ZONING                   | B3-2                                     |
| 2024 TAXES               | \$76,833.21 (\$2.27 PSF)                 |
| ELECTRIC PROVIDER        | Evergy                                   |
| GAS PROVIDER             | Spire                                    |
| SEWER                    | KC Water                                 |
| WATER                    | KC Water                                 |
| PRICING                  |                                          |
| SALE                     | \$4,250,000                              |
| LEASE                    | Call for pricing                         |