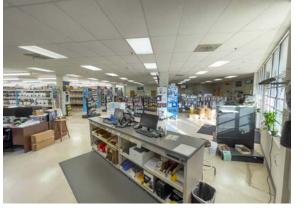

|
| PARKING SPACES           | ±70                                      |
| PUBLIC TRANSIT           | On KC Streetcar extension                |
| ZONING                   | B3-2                                     |
| 2024 TAXES               | \$76,833.21 (\$2.27 PSF)                 |
| ELECTRIC PROVIDER        | Evergy                                   |
| GAS PROVIDER             | Spire                                    |
| SEWER                    | KC Water                                 |
| WATER                    | KC Water                                 |
| PRICING                  |                                          |
| SALE                     | \$4,250,000                              |
| LEASE                    | Call for pricing                         |







### **AERIAL MAP**





#### KANSAS CITY STREETCAR



PROPERTY IS LOCATED ON THE KC STREETCAR EXTENSION, PROJECTED TO BE COMPLETED MID 2025





# **SHOWROOM & OFFICE PHOTOS**











## **WAREHOUSE PHOTOS**











#### MAIN FLOOR PLAN





## SECOND FLOOR PLAN





#### CUSHMAN & WAKEFIELD

#### **BASEMENT FLOOR PLAN**