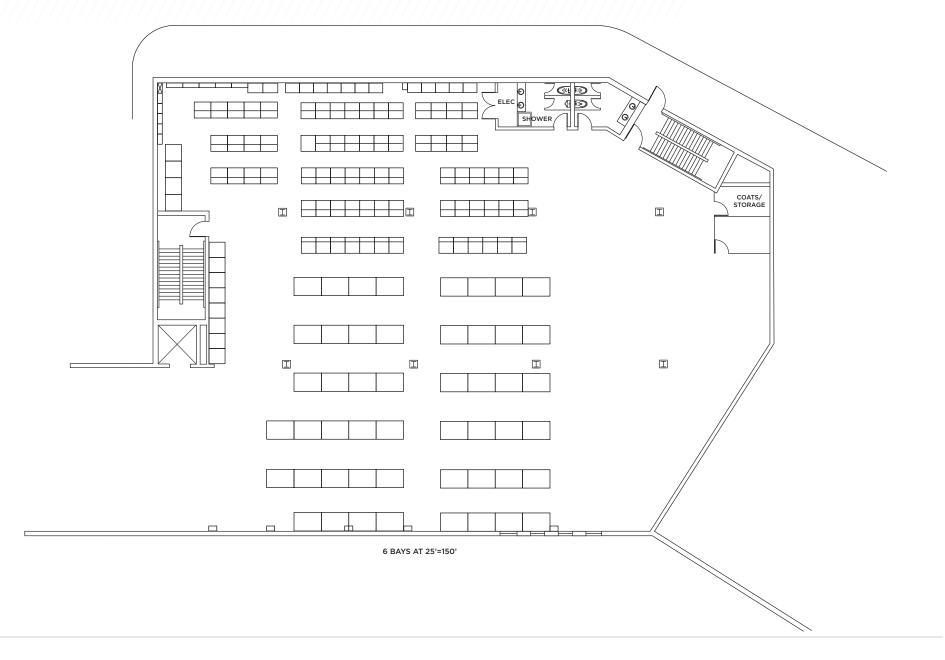

|
| GAS PROVIDER             | Spire                                    |
| SEWER                    | KC Water                                 |
| WATER                    | KC Water                                 |
| PRICING                  |                                          |
| SALE                     | \$4,250,000                              |
| LEASE                    | Call for pricing                         |







### **AERIAL MAP**





#### KANSAS CITY STREETCAR



PROPERTY IS LOCATED ON THE KC STREETCAR EXTENSION, PROJECTED TO BE COMPLETED MID 2025





# **SHOWROOM & OFFICE PHOTOS**











## **WAREHOUSE PHOTOS**











#### MAIN FLOOR PLAN





## SECOND FLOOR PLAN





#### CUSHMAN & WAKEFIELD

#### **BASEMENT FLOOR PLAN**