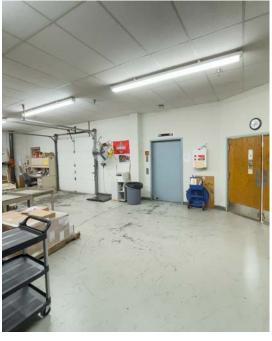

| 2024 TAXES               | \$76,833.21 (\$2.27 PSF)                 |
| ELECTRIC PROVIDER        | Evergy                                   |
| GAS PROVIDER             | Spire                                    |
| SEWER                    | KC Water                                 |
| WATER                    | KC Water                                 |
| PRICING                  |                                          |
| SALE                     | \$4,250,000                              |
| LEASE                    | Call for pricing                         |







### **AERIAL MAP**





#### KANSAS CITY STREETCAR



PROPERTY IS LOCATED ON THE KC STREETCAR EXTENSION, PROJECTED TO BE COMPLETED MID 2025





# **SHOWROOM & OFFICE PHOTOS**











## **WAREHOUSE PHOTOS**











#### MAIN FLOOR PLAN





## SECOND FLOOR PLAN





#### CUSHMAN & WAKEFIELD

#### **BASEMENT FLOOR PLAN**