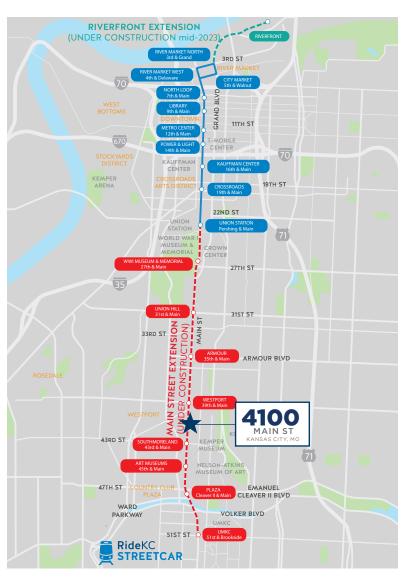

#### KANSAS CITY STREETCAR

PROPERTY IS LOCATED ON THE KC STREETCAR EXTENSION, PROJECTED TO BE COMPLETED MID 2025