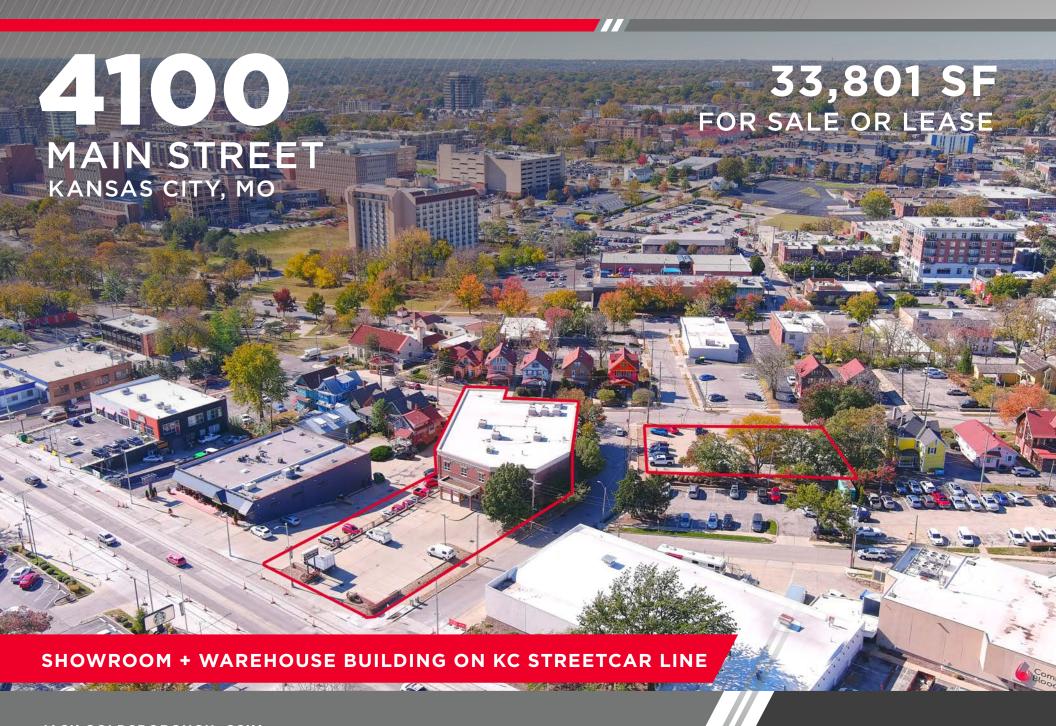

### **AERIAL MAP**

#### KANSAS CITY STREETCAR

PROPERTY IS LOCATED ON THE KC STREETCAR EXTENSION, PROJECTED TO BE COMPLETED MID 2025