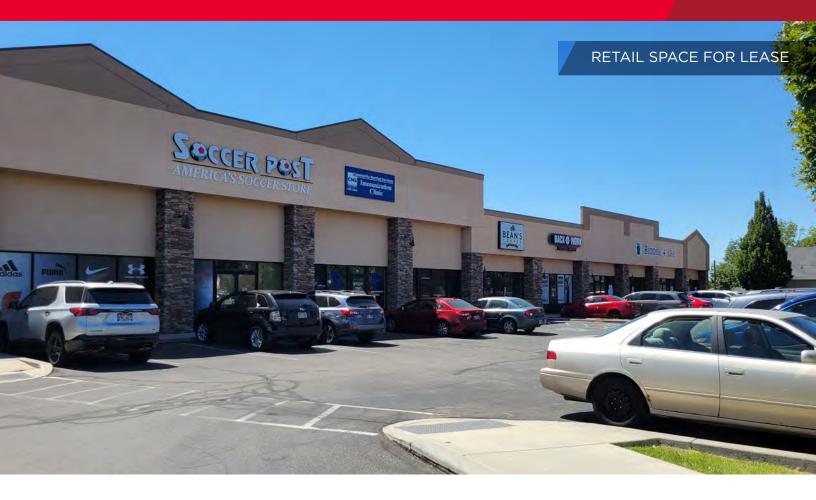

# CUSHMAN & WAKEFIELD

FOR LEASE **Tyton Retail** 772 East 700 South, Suite 1A, Clearfield, Utah

## **Property Highlights**

- Size: 2,716 SF
  - » Retail Area: 1,858 SF
  - » Warehouse Area: 858 SF
- Lease Rate: \$15.00 PSF/NNN
- 2024 CAM: \$3.50 PSF
- High traffic counts
- Easy access off of I-15
- High visibility
- Ample parking
- Storage in the rear of the space
- Thriving community