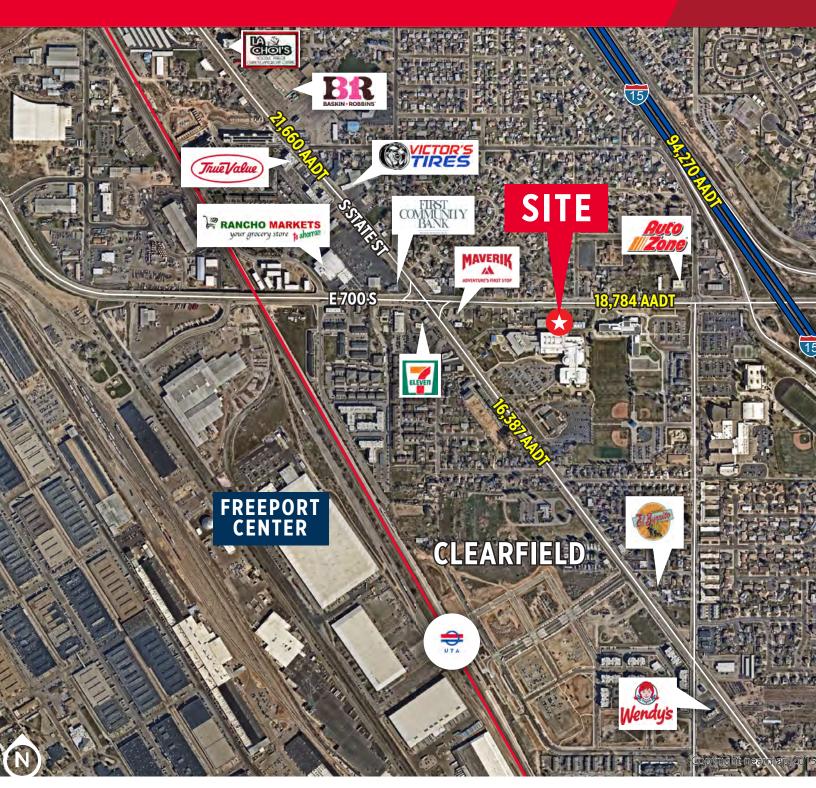

# CUSHMAN & WAKEFIELD

FOR LEASE **Tyton Retail** 772 East 700 South, Suite 1A, Clearfield, Utah

## **Property Highlights**

- Size: 2,716 SF
  - » Retail Area: 1,858 SF
  - » Warehouse Area: 858 SF
- Lease Rate: \$15.00 PSF/NNN
- 2024 CAM: \$3.50 PSF
- High traffic counts
- Easy access off of I-15
- High visibility
- Ample parking
- Storage in the rear of the space
- Thriving community