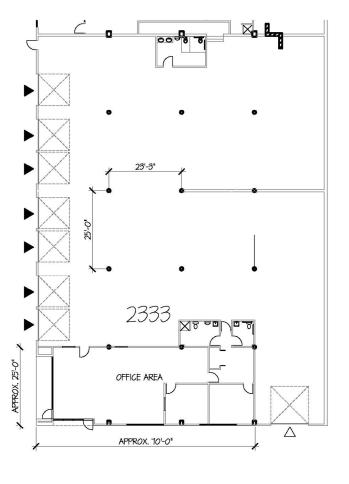

5,000 - 11,625 SF FOR SUBLEASE

5,000 - 11,625 SF (1,968 SF Office)

16' clear height

7 dock high doors

1 oversized grade level door

Approximately 2,500 SF of fenced yard area

Available December 1, 2024

Can accommodate month-to-month or long-term deals

Contract brokers for rates

DOCK HIGH DOOR

> GRADE LEVEL DOOR