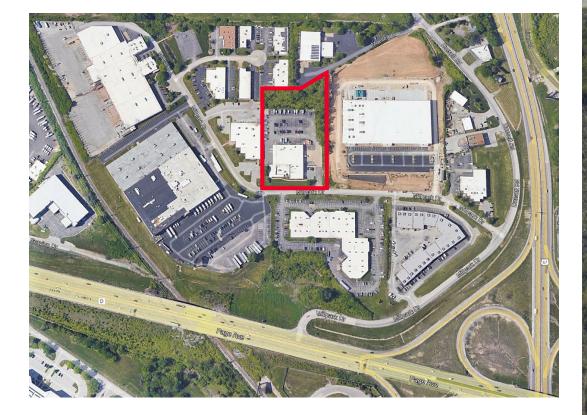

## FOR SALE 2331 MILLPARK DRIVE MARYLAND HEIGHTS, MO

#### 22,812 SF Stand-Alone Office/Warehouse with Large Rear Paved Lot

CANTEEN

#### Asking Price: \$2,100,000 \$1,985,000

- Westport Industrial Submarket
- Approximately 3,882 SF Office Finish
- 3.35 Acres
- Built in 1974
- 2 Dock Doors; 1 Drive-In Door

- 16' Clear Height
- 1 Acre Rear Parking Lot
- Exterior Electrical Truck Hook Ups
- Zoning: M-1
- 2022 Real Estate Taxes: \$53,545.13