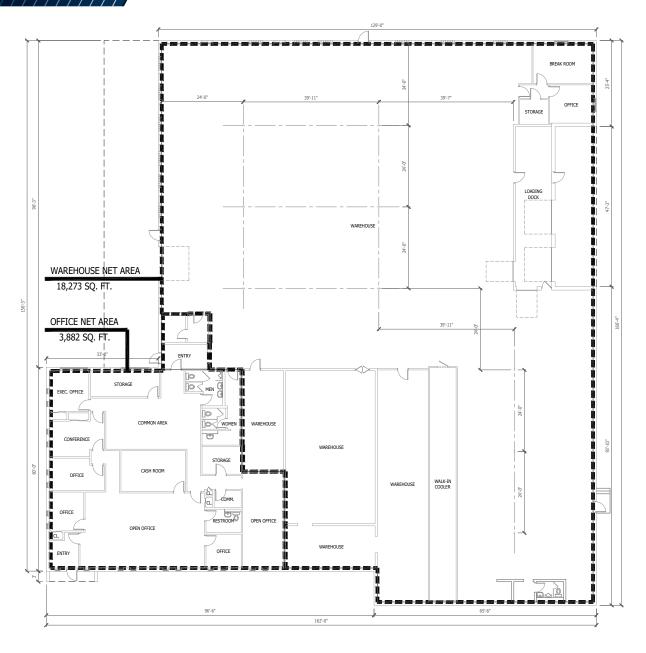

### FLOOR PLANS

#### **2331 MILLPARK DRIVE** MARYLAND HEIGHTS, MO

©June 26, 2024 2:31 PM Cushman & Wakefield. All rights reserved. The information contained in this communication is strictly confidential. This information has been obtained from sources believed to be reliable but has not been verified. No warranty or representation, express or implied, is made as to the condition of the property (or properties) referenced herein or as to the accuracy or completeness of the information contained herein, and same is submitted subject to errors, omissions, change of price, rental or other conditions, withdrawal without notice, and to any special listing conditions imposed by the property owner(s). Any projections, opinions or estimates are subject to uncertainty and to not signify current or future property performance.

#### Asking Price: \$2,100,000 \$1,985,000

- Westport Industrial Submarket
- Approximately 3,882 SF Office Finish
- 3.35 Acres
- Built in 1974
- 2 Dock Doors; 1 Drive-In Door

- 16' Clear Height
- 1 Acre Rear Parking Lot
- Exterior Electrical Truck Hook Ups
- Zoning: M-1
- 2022 Real Estate Taxes: \$53,545.13