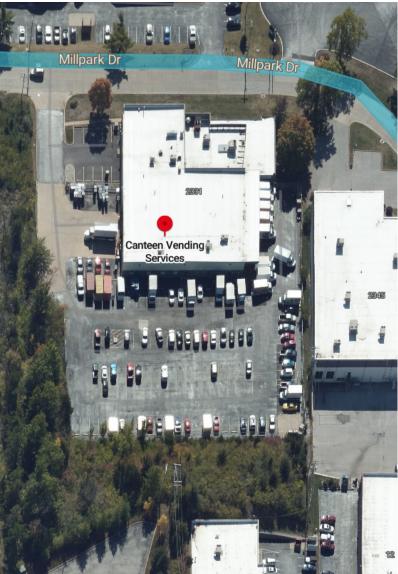

## FOR SALE 2331 MILLPARK DRIVE MARYLAND HEIGHTS, MO

# PROPERTY FEATURES

**2331 MILLPARK DRIVE** MARYLAND HEIGHTS, MO