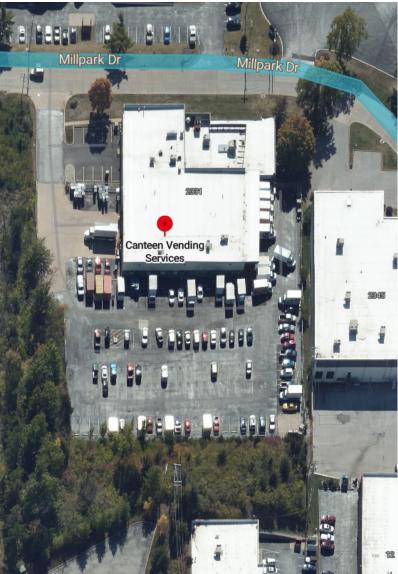

## FOR SALE 2331 MILLPARK DRIVE MARYLAND HEIGHTS, MO

#### 22,812 SF Stand-Alone Office/Warehouse with Large Rear Paved Lot

CANTEEN

#### Asking Price: \$2,100,000 \$1,700,000

- Westport Industrial Submarket
- Approximately 3,882 SF Office Finish
- 3.35 Acres
- Built in 1974
- 2 Dock Doors; 1 Drive-In Door

- 16' Clear Height
- 1 Acre Rear Parking Lot
- Exterior Electrical Truck Hook Ups
- Zoning: M-1
- 2022 Real Estate Taxes: \$53,545.13



Keith Ziercher, CCIM Director +1 314 746 0384 keith.ziercher@cushwake.com

# PROPERTY FEATURES

**2331 MILLPARK DRIVE** MARYLAND HEIGHTS, MO





## FLOOR PLANS

#### **2331 MILLPARK DRIVE** MARYLAND HEIGHTS, MO



©January 8, 2025 3:52 PM Cushman & Wakefield. All rights reserved. The information contained in this communication is strictly confidential. This information has been obtained from sources believed to be reliable but has not been verified. No warranty or representation, express or implied, is made as to the condition of the property (or properties) referenced herein or as to the accuracy or completeness of the information contained herein, and same is submitted subject to errors, omissions, change of price, rental or other conditions, withdrawal without notice, and to any special listing conditions imposed by the property owner(s). Any projections, opinions or estimates are subject to uncertainty and to not signify curr