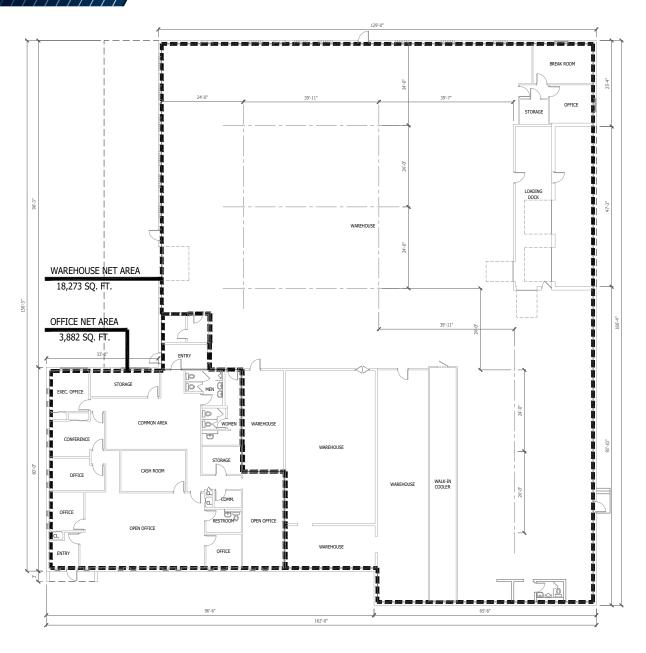

## FOR SALE 2331 MILLPARK DRIVE MARYLAND HEIGHTS, MO

#### 22,812 SF Stand-Alone Office/Warehouse with Large Rear Paved Lot

CANTEEN

#### Asking Price: \$2,100,000 \$1,700,000

- Westport Industrial Submarket
- Approximately 3,882 SF Office Finish
- 3.35 Acres
- Built in 1974
- 2 Dock Doors; 1 Drive-In Door

- 16' Clear Height
- 1 Acre Rear Parking Lot
- Exterior Electrical Truck Hook Ups
- Zoning: M-1
- 2022 Real Estate Taxes: \$53,545.13



Keith Ziercher, CCIM Director +1 314 746 0384 keith.ziercher@cushwake.com

# PROPERTY FEATURES

**2331 MILLPARK DRIVE** MARYLAND HEIGHTS, MO





## FLOOR PLANS

#### **2331 MILLPARK DRIVE** MARYLAND HEIGHTS, MO



©January 8, 2025 3:52 PM Cushman & Wakefield. All rights reserved. The information contained in this communication is strictly confidential. This information has been obtained from sources believed to be reliable but has not been verified. No warranty or representation, express or implied, is made as to the condition of the property (or properties) referenced herein or as to the accuracy or completeness of the information contained herein, and same is submitted subject to errors, omissions, change of price, rental or other conditions, withdrawal without notice, and to any special listing conditions imposed by the property owner(s). Any projections, opinions or estimates are subject to uncertainty and to not signify current or future property performance.