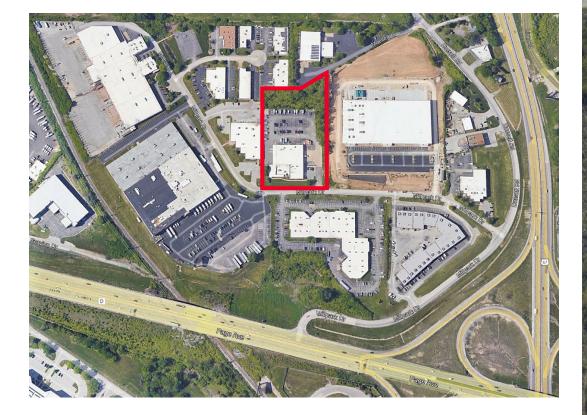

## FOR SALE 2331 MILLPARK DRIVE MARYLAND HEIGHTS, MO

#### 22,812 SF Stand-Alone Office/Warehouse with Large Rear Paved Lot

CANTEEN

#### Asking Price: \$2,100,000 \$1,700,000

- Westport Industrial Submarket
- Approximately 3,882 SF Office Finish
- 3.35 Acres
- Built in 1974
- 2 Dock Doors; 1 Drive-In Door

- 16' Clear Height
- 1 Acre Rear Parking Lot
- Exterior Electrical Truck Hook Ups
- Zoning: M-1
- 2022 Real Estate Taxes: \$53,545.13