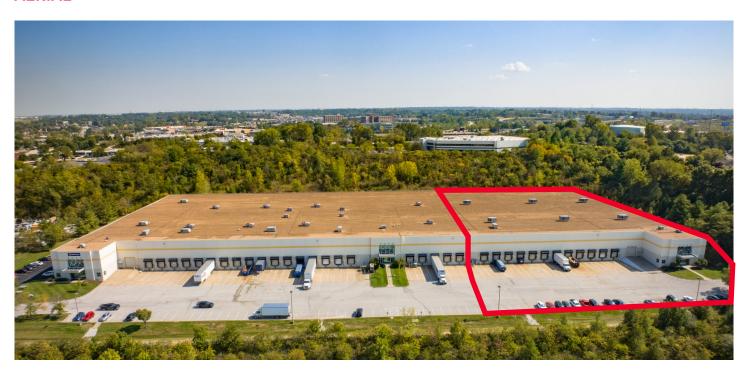

## 96,480 SF CLASS A DISTRIBUTION FACILITY

### **Property Highlights**

Total Building Area:260,160 SFTotal Available Area:96,480 SFOffice Area: $\pm 3,345 \text{ SF}$ 

Clear Height: 28'

Loading: 12 Docks

1 Drive-In

Column Spacing:  $42' \times 40'$ 

Fire Suppression: ESFR

Roof: New in 2022 with 20 Year Warranty

HVAC: 100% Climate Controlled

Electrical: 800 amps 277/480V 3-Phase

Lease Rate: \$5.45/SF NNN



Owned By

mapletree

Leasing By



MATT EASTIN, SIOR, CCIM +1 314 746 0350

matt.eastin@cushwake.com

ED LAMPITT, SIOR, CCIM +1 314 746 0383 ed.lampitt@cushwake.com

# 3144 Corporate Exchange Ct Bridgeton, MO 63044



### **AERIAL**



#### **FLOOR PLAN**



©2024 Cushman & Wakefield. All rights reserved. The information contained in this communication is strictly confidential. This information has been obtained from sources believed to be reliable but has not been verified. NO WARRANTY OR REPRESENTATION, EXPRESS OR IMPLIED, IS MADE AS TO THE CONDITION OF THE PROPERTY (OR PROPERTIES) REFERENCED HEREIN OR AS TO THE ACCURACY OR COMPLETENESS OF THE INFORMATION CONTAINED HEREIN, AND SAME IS SUBJECT TO ERRORS, OMISSIONS, CHANGE OF PRICE, RENTAL OR OTHER CONDITIONS, WITHDRAWAL WITHOUT NOTICE, AND TO ANY SPECIAL LISTING CONDITIONS IMPOSED BY THE PROPERTY OWNER(S). ANY PROJECTIONS, OPINIONS OR ESTIMATES ARE SUBJECT TO UNCERTAINTY AND DO NOT SIGNIFY CURRENT OR FUTURE PROPERTY PERFORMANCE.