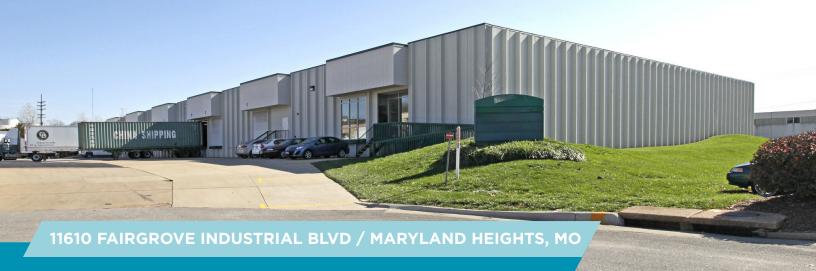

**AVAILABLE OCTOBER 1, 2024** 



# 12,800 SF FOR LEASE WAREHOUSE/DISTRIBUTION



## **PROPERTY FEATURES**

| Lease Rate:      | \$6.75/SF NNN         |
|------------------|-----------------------|
| Loading:         | Two (2) 10'x10' Docks |
| Column Spacing:  | 32' x 32'             |
| Building Depth:  | 160'                  |
| Clear Height:    | 17'                   |
| Office Area:     | 1,068 SF              |
| Space Available: | 12,800 SF             |
| Building Size:   | 95,600 SF             |



## Contact

MATT EASTIN, SIOR, CCIM Executive Director +1 314 746 0350 matt.eastin@cushwake.com 7700 Forsyth Blvd, Suite 1210 St. Louis, Missouri Main +1 314 862 7100 cushmanwakefield.com

©2024 Cushman & Wakefield. All rights reserved. The information contained in this communication is strictly confidential. This