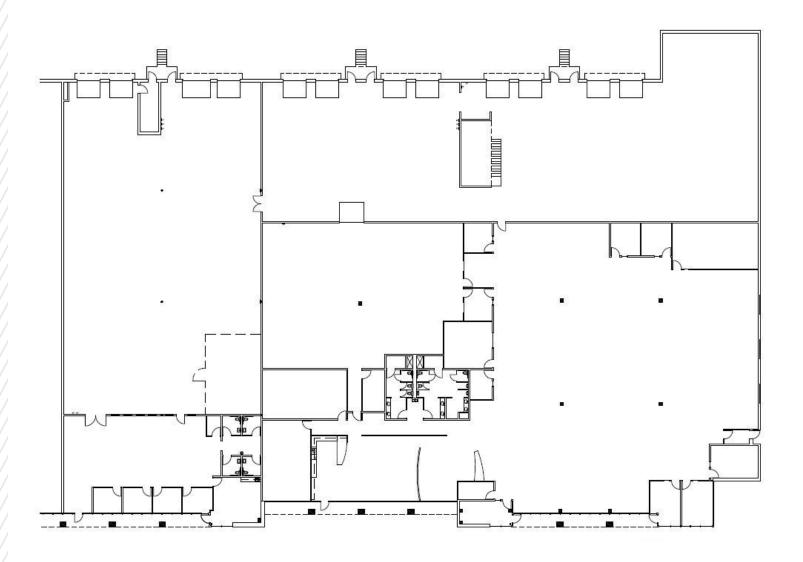

## FLOOR PLAN Suite 500 & 700 - 50,462 SF

Owned by:

Mapletree is a leading global real estate developer, investor and manager headquartered in Singapore. Mapletree owns and manages more than 70 million square feet of logistics and industrial properties across 27 states with offices in New York, Chicago, Atlanta, Dallas and Los Angeles. www.mapletree.com.sg