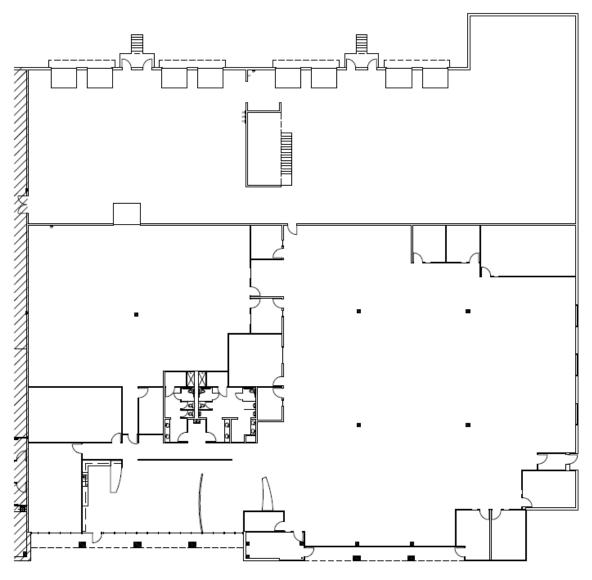

#### FLOOR PLAN Suite 700 - 36,048 SF

Owned by:

mapletree

Mapletree is a leading global real estate developer, investor and manager headquartered in Singapore. Mapletree owns and manages more than 70 million square feet of logistics and industrial properties across 27 states with offices in New York, Chicago, Atlanta, Dallas and Los Angeles. <a href="https://www.mapletree.com.sg">www.mapletree.com.sg</a>