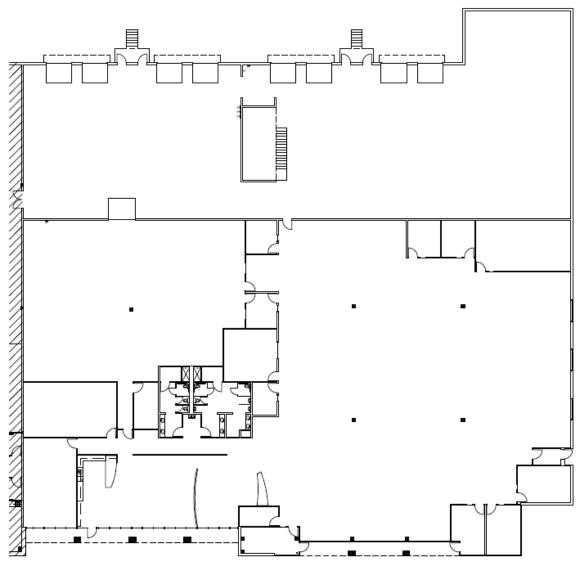

## FLOOR PLAN Suite 700 - 36,048 SF

/////

Owned by:

mapletree

Mapletree is a leading global real estate developer, investor and manager headquartered in Singapore. Mapletree owns and manages more than 70 million square feet of logistics and industrial properties across 27 states with offices in New York, Chicago, Atlanta, Dallas and Los Angeles. www.mapletree.com.sg