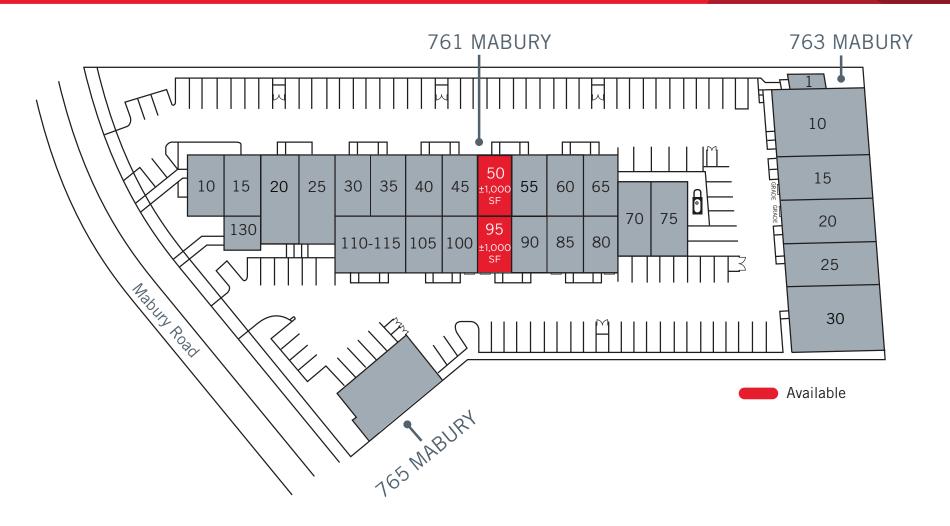

### **Freeway Business Park**

761 Mabury Road, San Jose, California





#### **FOR LEASE**

#### **761 MABURY**

Unit 50: ±1,000 SFUnit 95: ±1,000 SF

### **Project Highlights**

- Great Access to Highways 101 & 880
- 2.65/1000 Parking
- 100 Amps of Power
- Expansion Opportunity within Project

For more information, contact:

#### Jon DeCoite

Managing Director P +1 408 615 3408 jon.decoite@cushwake.com LIC #01471300

300 Santana Row, Fifth Floor San Jose, California 95128 P +1 408 615 3400



# **Freeway Business Park**

761 Mabury Road, San Jose, California



For more information, please contact:

Jon DeCoite
Managing Director
P +1 408 615 3408
jon.decoite@cushwake.com
LIC #01471300

300 Santana Row, Fifth Floor San Jose, California 95128 P +1 408 615 3400



# **Freeway Business Park**

761 Mabury Road, San Jose, California

### **FLOOR PLAN**

• Unit 50: ±1,000 SF



For more information, please contact:

Jon DeCoite
Managing Director
P +1 408 615 3408
jon.decoite@cushwake.com
LIC #01471300

300 Santana Row, Fifth Floor San Jose, California 95128 P +1 408 615 3400



# **Freeway Business Park**

761 Mabury Road, San Jose, California

### **FLOOR PLAN**

• Unit 95: ±1,000 SF



For more information, please contact:

Jon DeCoite
Managing Director
P +1 408 615 3408
jon.decoite@cushwake.com
LIC #01471300

300 Santana Row, Fifth Floor San Jose,