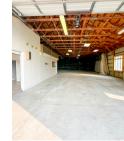

## **ABOUT THE PROPERTY**

Ideal storage/warehouse building for lease, located near the corner of Richmond Street and Ilderton Road

| UNIT                                                | AVAILABLE SPACE  | ASKING RENT                                       |
|-----------------------------------------------------|------------------|---------------------------------------------------|
| Warehouse                                           | Approx. 6,785 SF | \$4,000 per month + annual increases + utilities* |
| *Inclusive of building insurance and property taxes |                  |                                                   |

- Zoning: A1
- Clear Height: 13'
- Grade Loading Door: 12'
- Free standing building with office or residential space attached
- Plenty of outdoor storage and parking area

Concrete floor

- Good power to the building
- Tenant pays for all utilities
- If the owner sells the farm then the landlord/owner will have the right to terminate the lease given 1.5 years notice to the tenant