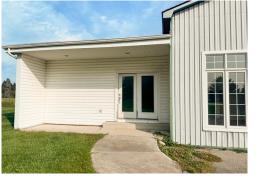

- Zoning: A1
- Clear Height: 13'
- Grade Loading Door: 12'
- Free standing building with office or residential space attached
- Plenty of outdoor storage and parking area

Concrete floor

- Good power to the building
- Tenant pays for all utilities
- If the owner sells the farm then the landlord/owner will have the right to terminate the lease given 1.5 years notice to the tenant