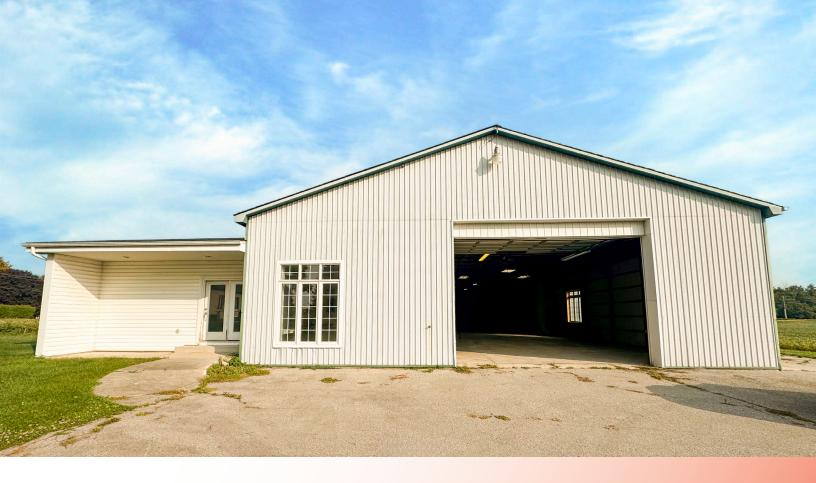

## **ABOUT THE PROPERTY**

Ideal storage/warehouse building for lease, located near the corner of Richmond Street and Ilderton Road

| UNIT                                                | AVAILABLE SPACE  | ASKING RENT                                       |
|-----------------------------------------------------|------------------|---------------------------------------------------|
| Warehouse                                           | Approx. 6,785 SF | \$4,000 per month + annual increases + utilities* |
| *Inclusive of building insurance and property taxes |                  |                                                   |

- Zoning: A1
- Clear Height: 13'
- Grade Loading Door: 12'
- Free standing building with office or residential space attached
- Plenty of outdoor storage and parking area

Concrete floor

- Good power to the building
- Tenant pays for all utilities
- If the owner sells the farm then the landlord/owner will have the right to terminate the lease given 1.5 years notice to the tenant