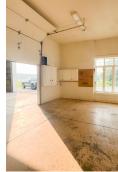

## **ABOUT THE PROPERTY**

Ideal storage/warehouse building for lease, located near the corner of Richmond Street and Ilderton Road

| UNIT                                                | AVAILABLE SPACE  | ASKING RENT                                       |
|-----------------------------------------------------|------------------|---------------------------------------------------|
| Warehouse                                           | Approx. 6,785 SF | \$4,000 per month + annual increases + utilities* |
| *Inclusive of building insurance and property taxes |                  |                                                   |

- Zoning: A1
- Clear Height: 13'
- Grade Loading Door: 12'
- Free standing building with office or residential space attached
- Plenty of outdoor storage and parking area

Concrete floor

- Good power to the building
- Tenant pays for all utilities
- If the owner sells the farm then the landlord/owner will have the right to terminate the lease given 1.5 years notice to the tenant