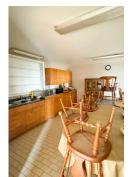

- Zoning: A1
- Clear Height: 13'
- Grade Loading Door: 12'
- Free standing building with office or residential space attached
- Plenty of outdoor storage and parking area

Concrete floor

- Good power to the building
- Tenant pays for all utilities
- If the owner sells the farm then the landlord/owner will have the right to terminate the lease given 1.5 years notice to the tenant