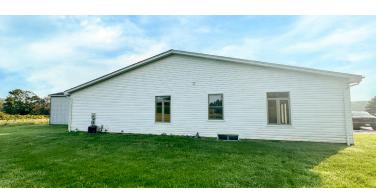

## **ABOUT THE PROPERTY**

Ideal storage/warehouse building for lease, located near the corner of Richmond Street and Ilderton Road

| UNIT                                                | AVAILABLE SPACE  | ASKING RENT                                       |
|-----------------------------------------------------|------------------|---------------------------------------------------|
| Warehouse                                           | Approx. 6,785 SF | \$4,000 per month + annual increases + utilities* |
| *Inclusive of building insurance and property taxes |                  |                                                   |

- Zoning: A1
- Clear Height: 13'
- Grade Loading Door: 12'
- Free standing building with office or residential space attached
- Plenty of outdoor storage and parking area

Concrete floor

- Good power to the building
- Tenant pays for all utilities
- If the owner sells the farm then the landlord/owner will have the right to terminate the lease given 1.5 years notice to the tenant