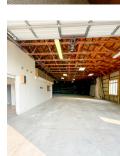

## **ABOUT THE PROPERTY**

Ideal storage/warehouse building for lease, located near the corner of Richmond Street and Ilderton Road

| UNIT                                                | AVAILABLE SPACE  | ASKING RENT                                       |
|-----------------------------------------------------|------------------|---------------------------------------------------|
| Warehouse                                           | Approx. 6,785 SF | \$4,000 per month + annual increases + utilities* |
| *Inclusive of building insurance and property taxes |                  |                                                   |

- Zoning: A1
- Clear Height: 13'
- Grade Loading Door: 12'
- Free standing building with office or residential space attached
- Plenty of outdoor storage and parking area

Concrete floor

- Good power to the building
- Tenant pays for all utilities
- If the owner sells the farm then the landlord/owner will have the right to terminate the lease given 1.5 years notice to the tenant