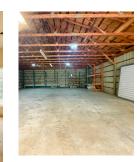

- Zoning: A1
- Clear Height: 13'
- Grade Loading Door: 12'
- Free standing building with office or residential space attached
- Plenty of outdoor storage and parking area

Concrete floor

- Good power to the building
- Tenant pays for all utilities
- If the owner sells the farm then the landlord/owner will have the right to terminate the lease given 1.5 years notice to the tenant