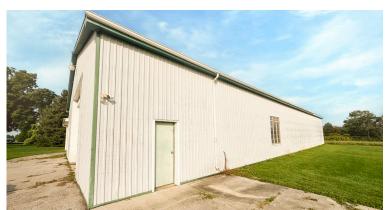

## **ABOUT THE PROPERTY**

Ideal storage/warehouse building for lease, located near the corner of Richmond Street and Ilderton Road

| UNIT                                                | AVAILABLE SPACE  | ASKING RENT                                       |
|-----------------------------------------------------|------------------|---------------------------------------------------|
| Warehouse                                           | Approx. 6,785 SF | \$4,000 per month + annual increases + utilities* |
| *Inclusive of building insurance and property taxes |                  |                                                   |

- Zoning: A1
- Clear Height: 13'
- Grade Loading Door: 12'
- Free standing building with office or residential space attached
- Plenty of outdoor storage and parking area

Concrete floor

- Good power to the building
- Tenant pays for all utilities
- If the owner sells the farm then the landlord/owner will have the right to terminate the lease given 1.5 years notice to the tenant