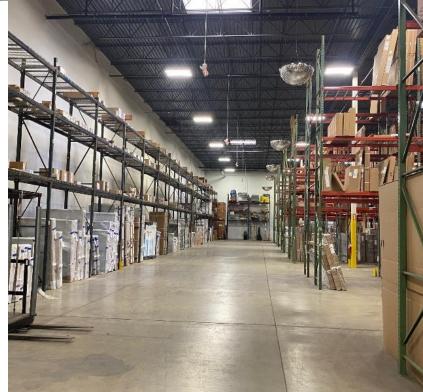

## 83,200 SF AVAILABLE

### Property Features

Building Size: 177,290 SF

Year Built: 1999

Available Size: 83,200 SF

Office Size: ±4,250 SF

Tax: \$1.56/SF CAM: \$0.50/SF