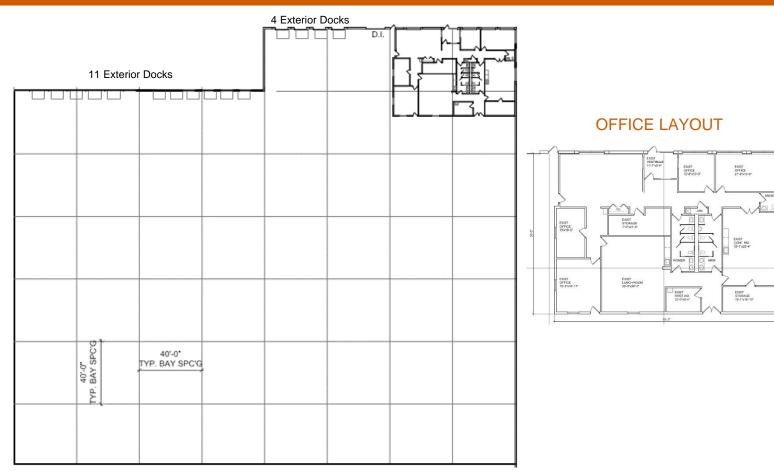

## SITE PLAN

### Property Specifications

- Column Spacing: 40' x 40'
- Exterior Docks: 15
- Drive-in-Door: 1
- Clear Height: 30'
  - Fire Protection: ESFR
  - Power: 400A | 480V

Owned By

mapletree

Leasing By

Jeff Matella Director 847.720.1349 Jeff.Matella@cushwake.com Michael Labek Senior Associate 312.470.2309 Michael.Labek@cushwake.com Britt Casey Executive Vice Chairman 847.518.3280 Britt.Casey@cushwake.com