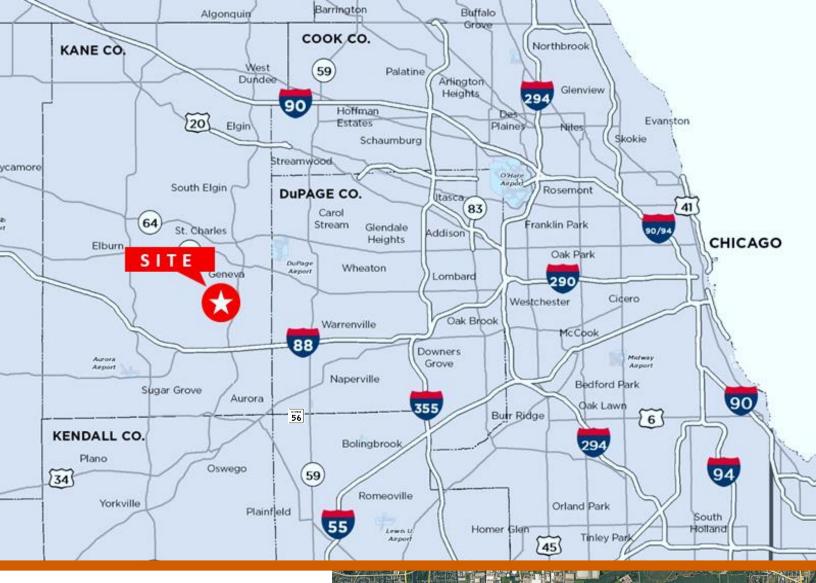

ble Size: 83,200 SF



Office Size: ±4,250 SF

Tax: \$1.56/SF CAM: \$0.50/SF



#### Owned By







**CUSHMAN &** 

WAKEFIELD

Parking: 26 cars | 13 Trailer Spaces

Jeff Matella Director 847.720.1349 Jeff.Matella@cushwake.com Michael Labek Senior Associate 312.470.2309 Michael.Labek@cushwake.com Britt Casey Executive Vice Chairman 847.518.3280 Britt.Casey@cushwake.com

## SITE PLAN



### Property Specifications

- Column Spacing: 40' x 40'
- Exterior Docks: 15
- Drive-in-Door: 1
- Clear Height: 30'
  - Fire Protection: ESFR
  - Power: 400A | 480V



Owned By

mapletree

Leasing By



Jeff Matella Director 847.720.1349 Jeff.Matella@cushwake.com Michael Labek Senior Associate 312.470.2309 Michael.Labek@cushwake.com Britt Casey Executive Vice Chairman 847.518.3280 Britt.Casey@cushwake.com



#### About **Us**

Mapletree is a leading global real estate developer, investor and manager headquartered in Singapore. Mapletree owns and manages 70 million square feet of logistics and industrial properties across 26 states with offices in New York, Chicago, Atlanta, Dallas and Los Angeles.



#### www.mapletree.com.sg

Owned By

Leasing By





Jeff Matella Director 847.720.1349 Jeff.Matella@cushwake.com Michael Labek Senior Associate 312.470.2309 Michael.Labek@cushwake.com Britt Casey Executive Vice Chairman 847.518.3280 Britt.Casey@cushwake.com