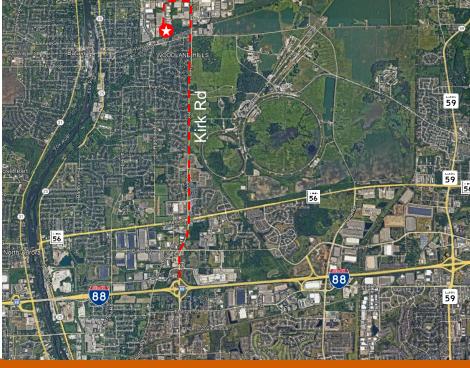

Britt Casey Executive Vice Chairman 847.518.3280 Britt.Casey@cushwake.com

## SITE PLAN



### Property Specifications

- Column Spacing: 40' x 40'
- Exterior Docks: 15
- Drive-in-Door: 1
- Clear Height: 30'
  - Fire Protection: ESFR
  - Power: 400A | 480V



Owned By

mapletree

Leasing By



Jeff Matella Director 847.720.1349 Jeff.Matella@cushwake.com Michael Labek Senior Associate 312.470.2309 Michael.Labek@cushwake.com Britt Casey Executive Vice Chairman 847.518.3280 Britt.Casey@cushwake.com



#### About **Us**

Mapletree is a leading global real estate developer, investor and manager headquartered in Singapore. Mapletree owns and manages 70 million square feet of logistics and industrial properties across 26 states with offices in New York, Chicago, Atlanta, Dallas and Los Angeles.



#### www.mapletree.com.sg

Owned By

Leasing By





Jeff Matella Director 847.720.1349 Jeff.Matella@cushwake.com Michael Labek Senior Associate 312.470.2309 Michael.Labek@cushwake.com Britt Casey Executive Vice Chairman 847.518.3280 Britt.Casey@cushwake.com