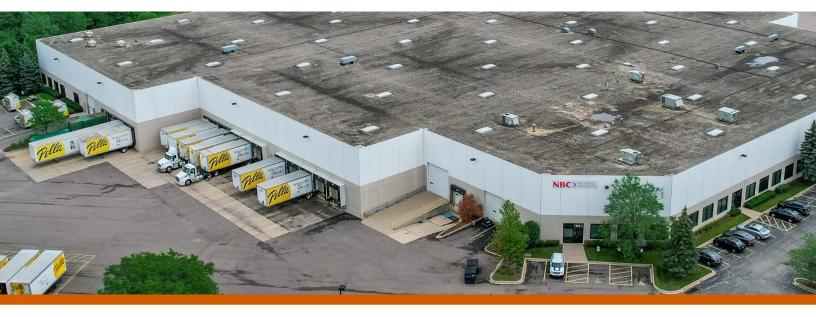

# FOR LEASE 506-530 Kingsland Drive Batavia, IL

AVAILABLE

### Property Features

Building Size: 177,290 SF

Year Built: 1999

Available Size: 83,200 SF

Office Size: ±4,250 SF

Tax: \$1.56/SF CAM: \$0.50/SF