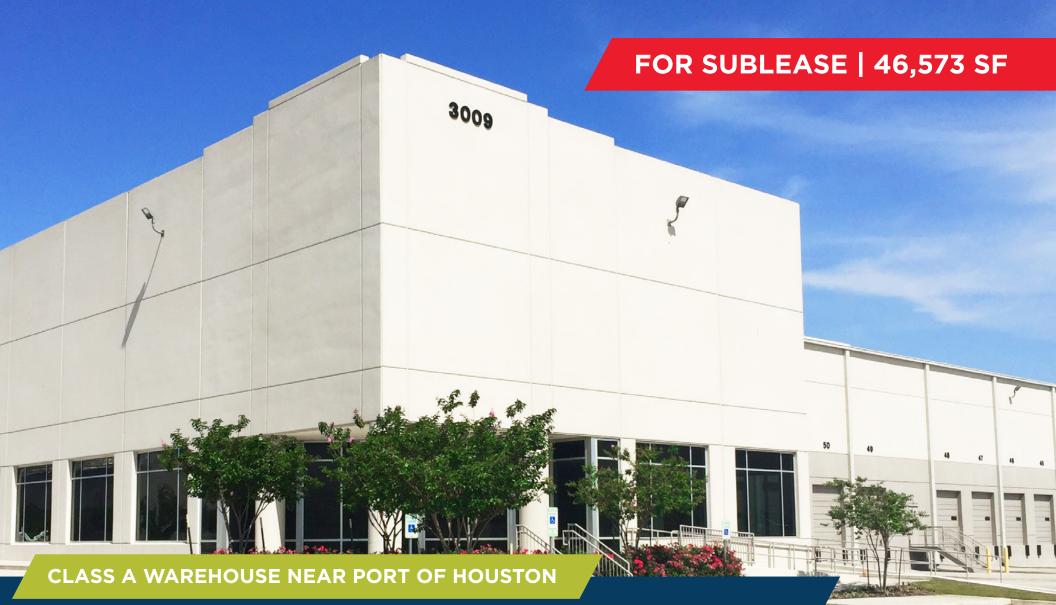

PORT 225 3009 PASADENA HIGHWAY, SUITE 140 PASADENA, TX 77503

# **PORT 225**

3009 PASADENA HIGHWAY, SUITE 140 | PASADENA, TX 77503

### **AVAILABILITIES**

- 46,573 SF
- 2,763 SF office
- 43,810 SF warehouse

### SPACE SPECS

- Corner space with ample car parks
- 30' Clear height
- Dock high front loading
- 10 Dock high doors plus 1 drive-in ramp
- Strategic location on 225 near Beltway 8
- ESFR sprinkler system
- 130' Truck aprons
- Close proximity to the Port of Houston