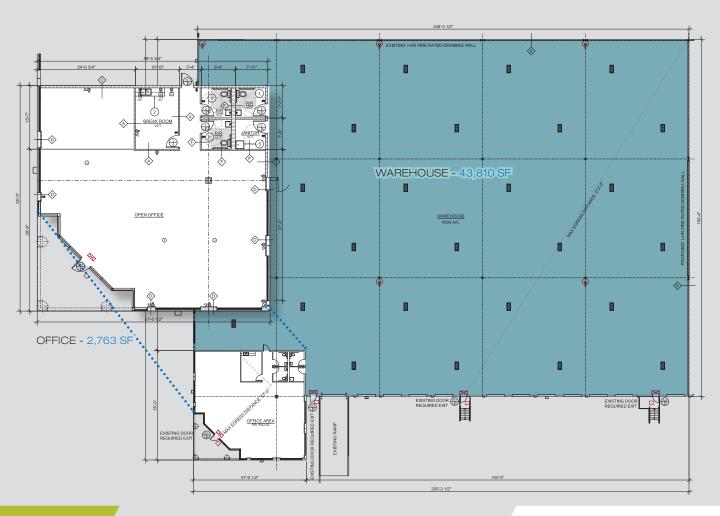

### **AVAILABILITIES**

- 46,573 SF
- 2,763 SF office
- 43,810 SF warehouse

## FLOOR PLAN SUITE 140: 46,573 SF