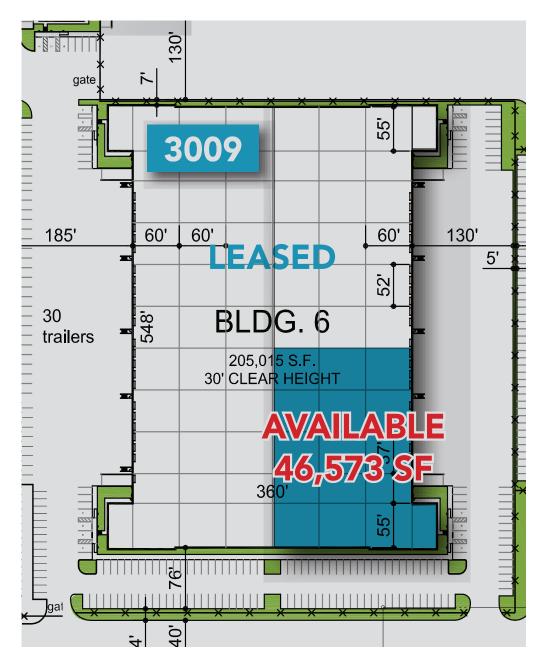

### **AVAILABILITIES**

- 46,573 SF
- 2,763 SF office
- 43,810 SF warehouse

## FLOOR PLAN SUITE 140: 46,573 SF