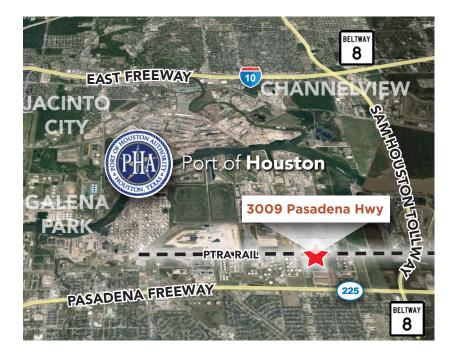

### SPACE SPECS

- Corner space with ample car parks
- 30' Clear height
- Dock high front loading
- 10 Dock high doors plus 1 drive-in ramp
- Strategic location on 225 near Beltway 8
- ESFR sprinkler system
- 130' Truck aprons
- Close proximity to the Port of Houston