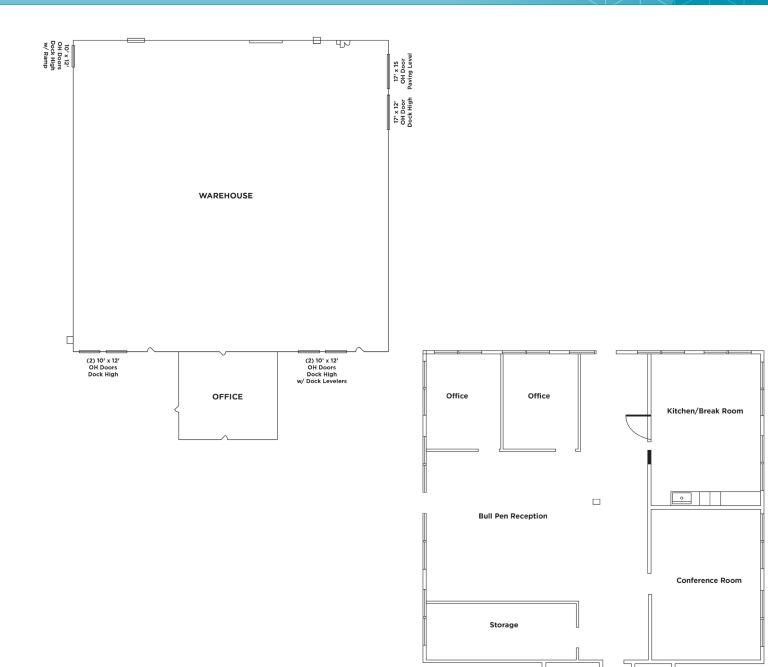

# PROPERTY HIGHLIGHTS

- 5 Dock High Doors
- 1 Grade Level Door
- Fully Sprinklered
- Great Freeway Frontage on Loop 610
- Excellent Ingress/Egress Loop 610
- ±2,500 Office SF
- Clear Height ±20'
- Construction Concrete
- Lease Price: Contact Brokers