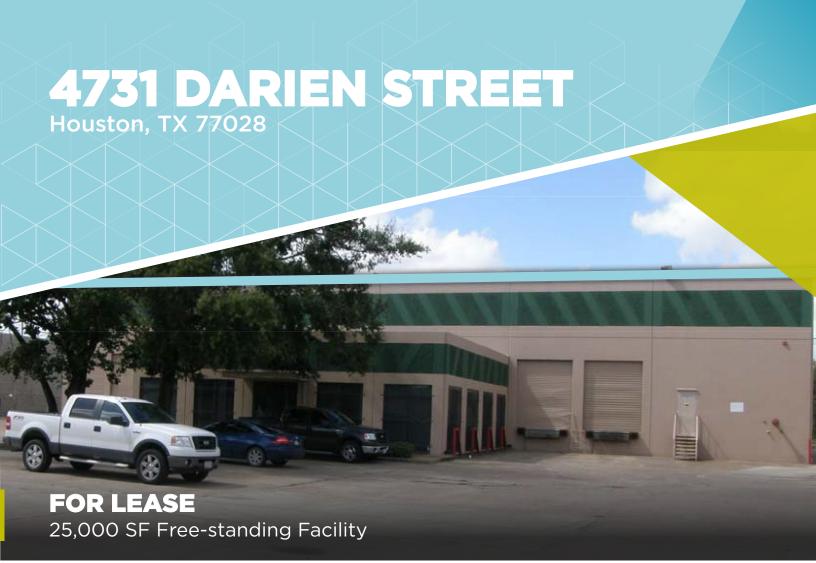

# **4731 DARIEN STREET**

Houston, TX 77028

# PROPERTY HIGHLIGHTS

- 5 Dock High Doors
- 1 Grade Level Door
- Fully Sprinklered
- Great Freeway Frontage on Loop 610
- Excellent Ingress/Egress Loop 610
- ±2,500 Office SF
- Clear Height ±20'
- Construction Concrete
- Lease Price: Contact Brokers